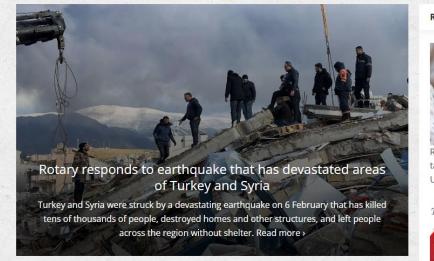

#### Give

- Raise for Rotary
- About
- Foundation Reports
- History

Rotary responds to earthquake that has devastated areas of Turkey and Syria Turkey and Syria were struck by a devastating earthquake on 6 February that has killed tens of thousands of people, destroyed homes and other structures, and left people across the region without shelter. Read more >

### News & Media

- Office of the President
- Magazines
- Rotary Blogs
- Newsletters
- News & Features
- Announcements
- Calendar
- Media Center
- Brand Center
- Rotary Video

Rotary responds to earthquake that has devastated areas of Turkey and Syria

Turkey and Syria were struck by a devastating earthquake on 6 February that has killed tens of thousands of people, destroyed homes and other structures, and left people across the region without shelter. Read more >