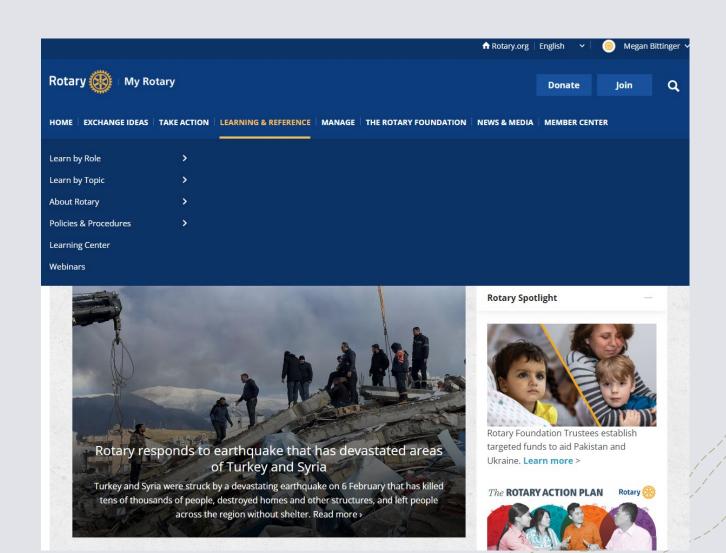

### Learning & Reference

- Léarn By Role
- Learn By Topic
- About Rotary
- Policies and Procedures
- Learning Center
- Webinars

#### Give

- Raise for Rotary
- About
- Foundation Reports
- History

Rotary responds to earthquake that has devastated areas of Turkey and Syria Turkey and Syria were struck by a devastating earthquake on 6 February that has killed tens of thousands of people, destroyed homes and other structures, and left people across the region without shelter. Read more >

Turkey and Syria were struck by a devastating earthquake on 6 February that has killed tens of thousands of people, destroyed homes and other structures, and left people across the region without shelter. Read more >