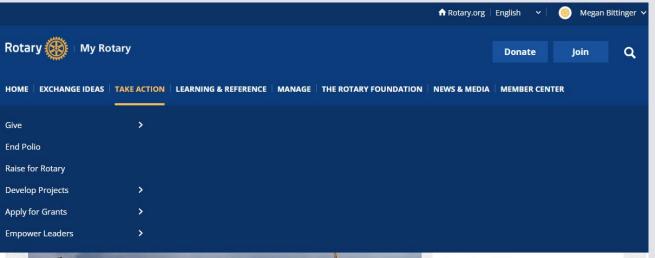

#### **Take Action Tab**

- Information on all the ways you can give to Rotary
- Information on projects
  - + How to develop a project
  - + Examples of projects completed by other clubs
- + Information on Grants
  - + District Grants
  - + Global Grants
- + Empower Leadership
  - + Youth programs
  - + Peace Centers
  - + Rotary Fellowships
  - + Rotary Action Groups