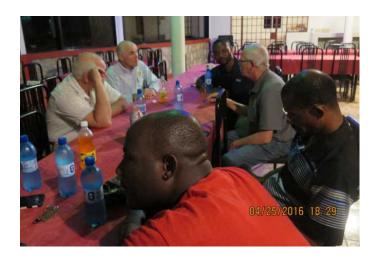

New Security Gate is installed.

Future water/sanitation projects are discussed with members of Fort Liberte Rotary Club.