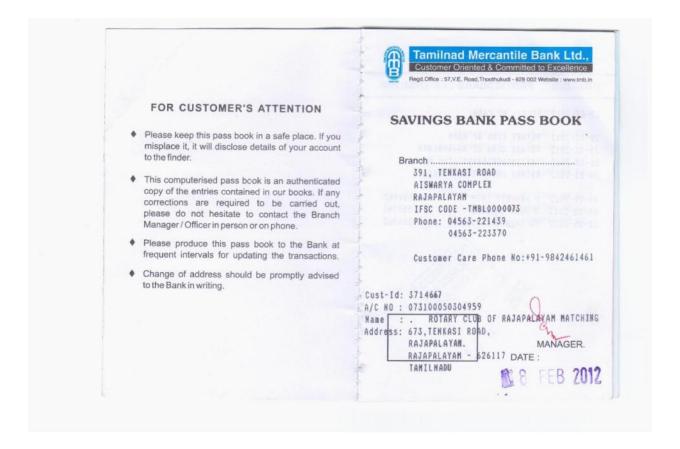

-----------------------|------------------------------------------------|----------------------------------------|
| 3       | Balance Pending<br>Utilization. |                                        |                                                |                                                | NIL                                    |
|         | GRAND TOTAL                     |                                        | 16,67,369.95                                   | 16,67,369.95                                   | NIL                                    |

Chartered

Fec Chartered Accounts

(Name of the Partner/Proprietor)

CA Membership No: 201782

Date: 12/12/12

R. SARAVANAN, B.Com., FCA., ACS., Chartered Accountant Membership No: 201732

### MG # 76450 OLD PASS BOOK ADDRESS PAGE



### **OLD PASS BOOK – STATEMENT PAGE.**



#### **NEW PASS BOOK ADDRESS PAGE**

### **NEW PASS BOOK – STATEMENT PAGE (ACCOUNT CLOSED)**



| DATE       | PARTICULARS INSTRUMENT NO.