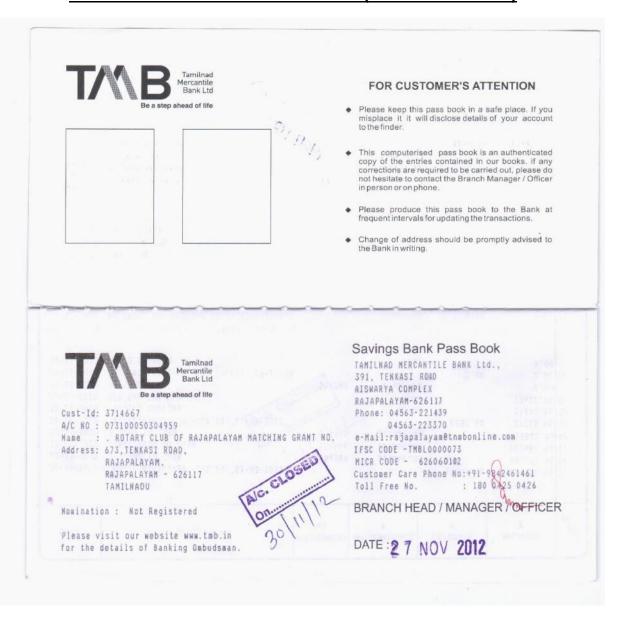

#### **NEW PASS BOOK ADDRESS PAGE**

### **NEW PASS BOOK – STATEMENT PAGE (ACCOUNT CLOSED)**

| DATE       | PARTICULARS INSTRUMENT NO.                                                                                                                                                                                                                                                                                                                                                                                                                                                                                                                                                                                                                                                                                                                                                                                                                                                                                                                                                                                                                                                                                                                                                                                                                                                                                                                                                                                                                                                                                                                                                                                                                                                                                                                                                                                                                                                                                                                                                                                                                                                                                                     | WITHDRAWALS ₹ | DEPOSITS<br>₹ | BALANCE<br>₹ | MITLA |
|------------|--------------------------------------------------------------------------------------------------------------------------------------------------------------------------------------------------------------------------------------------------------------------------------------------------------------------------------------------------------------------------------------------------------------------------------------------------------------------------------------------------------------------------------------------------------------------------------------------------------------------------------------------------------------------------------------------------------------------------------------------------------------------------------------------------------------------------------------------------------------------------------------------------------------------------------------------------------------------------------------------------------------------------------------------------------------------------------------------------------------------------------------------------------------------------------------------------------------------------------------------------------------------------------------------------------------------------------------------------------------------------------------------------------------------------------------------------------------------------------------------------------------------------------------------------------------------------------------------------------------------------------------------------------------------------------------------------------------------------------------------------------------------------------------------------------------------------------------------------------------------------------------------------------------------------------------------------------------------------------------------------------------------------------------------------------------------------------------------------------------------------------|---------------|---------------|--------------|-------|
| 9          | Clo.                                                                                                                                                                                                                                                                                                                                                                                                                                                                                                                                                                                                                                                                                                                                                                                                                                                                                                                                                                                                                                                                                                                                                                                                                                                                                                                                                                                                                                                                                                                                                                                                                                                                                                                                                                                                                                                                                                                                                                                                                                                                                                                           |               | LINESCO W.    |              |       |
|            | The state of the s |               | 19809.00      | 760513.95    | Cr    |
| 01-09-2012 | ^073100050304959^:Int.Pd:^01-03-2012^                                                                                                                                                                                                                                                                                                                                                                                                                                                                                                                                                                                                                                                                                                                                                                                                                                                                                                                                                                                                                                                                                                                                                                                                                                                                                                                                                                                                                                                                                                                                                                                                                                                                                                                                                                                                                                                                                                                                                                                                                                                                                          | 319650.00     | 17007.00      | 440863.95    |       |
| 22-11-2012 | J ANAND TO CASH 55496                                                                                                                                                                                                                                                                                                                                                                                                                                                                                                                                                                                                                                                                                                                                                                                                                                                                                                                                                                                                                                                                                                                                                                                                                                                                                                                                                                                                                                                                                                                                                                                                                                                                                                                                                                                                                                                                                                                                                                                                                                                                                                          |               |               | 281863.95    | Cr    |
| 22-11-2012 | J SANTHOSH TO CASH 554966                                                                                                                                                                                                                                                                                                                                                                                                                                                                                                                                                                                                                                                                                                                                                                                                                                                                                                                                                                                                                                                                                                                                                                                                                                                                                                                                                                                                                                                                                                                                                                                                                                                                                                                                                                                                                                                                                                                                                                                                                                                                                                      |               |               | 20863.95     | €r    |
| 22-11-2012 | J JOHN TO CASH 55496                                                                                                                                                                                                                                                                                                                                                                                                                                                                                                                                                                                                                                                                                                                                                                                                                                                                                                                                                                                                                                                                                                                                                                                                                                                                                                                                                                                                                                                                                                                                                                                                                                                                                                                                                                                                                                                                                                                                                                                                                                                                                                           | 201000.00     | 6852.00       | 27715.95     | Cr    |
| 30-11-2012 | ^073100050304959^:Int.Pd:^01-09-2012^                                                                                                                                                                                                                                                                                                                                                                                                                                                                                                                                                                                                                                                                                                                                                                                                                                                                                                                                                                                                                                                                                                                                                                                                                                                                                                                                                                                                                                                                                                                                                                                                                                                                                                                                                                                                                                                                                                                                                                                                                                                                                          | 75.00         |               | 27640.95     |       |
| 30-11-2012 | closing charges                                                                                                                                                                                                                                                                                                                                                                                                                                                                                                                                                                                                                                                                                                                                                                                                                                                                                                                                                                                                                                                                                                                                                                                                                                                                                                                                                                                                                                                                                                                                                                                                                                                                                                                                                                                                                                                                                                                                                                                                                                                                                                                | 9.00          |               | 27631.95     |       |
| 30-11-2012 | SER. TAX FOR CLOSING                                                                                                                                                                                                                                                                                                                                                                                                                                                                                                                                                                                                                                                                                                                                                                                                                                                                                                                                                                                                                                                                                                                                                                                                                                                                                                                                                                                                                                                                                                                                                                                                                                                                                                                                                                                                                                                                                                                                                                                                                                                                                                           |               |               | 0.00         |       |
| 30-11-2012 | I I I I I I I I I I I I I I I I I I I                                                                                                                                                                                                                                                                                                                                                                                                                                                                                                                                                                                                                                                                                                                                                                                                                                                                                                                                                                                                                                                                                                                                                                                                                                                                                                                                                                                                                                                                                                                                                                                                                                                                                                                                                                                                                                                                                                                                                                                                                                                                                          | 27001.75      | 2.00          | .2.00        | Cr    |
| 30-11-2012 | ^073100050304959^:Int.Pd:For ^29-11-20                                                                                                                                                                                                                                                                                                                                                                                                                                                                                                                                                                                                                                                                                                                                                                                                                                                                                                                                                                                                                                                                                                                                                                                                                                                                                                                                                                                                                                                                                                                                                                                                                                                                                                                                                                                                                                                                                                                                                                                                                                                                                         | 2.00          |               | 0.00         |       |
| 30-11-2012 | FOLIO CHARGES                                                                                                                                                                                                                                                                                                                                                                                                                                                                                                                                                                                                                                                                                                                                                                                                                                                                                                                                                                                                                                                                                                                                                                                                                                                                                                                                                                                                                                                                                                                                                                                                                                                                                                                                                                                                                                                                                                                                                                                                                                                                                                                  |               |               |              |       |
|            |                                                                                                                                                                                                                                                                                                                                                                                                                                                                                                                                                                                                                                                                                                                                                                                                                                                                                                                                                                                                                                                                                                                                                                                                                                                                                                                                                                                                                                                                                                                                                                                                                                                                                                                                                                                                                                                                                                                                                                                                                                                                                                                                |               |               |              |       |
| 30-11-2012 | MR DEBIT A/C CLOSING CH 07310005030495<br>^073100050304959^:Int.Pd:For ^29-11-20                                                                                                                                                                                                                                                                                                                                                                                                                                                                                                                                                                                                                                                                                                                                                                                                                                                                                                                                                                                                                                                                                                                                                                                                                                                                                                                                                                                                                                                                                                                                                                                                                                                                                                                                                                                                                                                                                                                                                                                                                                               | 2.00          | 2,00          | 2:00         |       |
|            | Alc. CLOSED                                                                                                                                                                                                                                                                                                                                                                                                                                                                                                                                                                                                                                                                                                                                                                                                                                                                                                                                                                                                                                                                                                                                                                                                                                                                                                                                                                                                                                                                                                                                                                                                                                                                                                                                                                                                                                                                                                                                                                                                                                                                                                                    |               |               |              | 4     |
|            | On   11                                                                                                                                                                                                                                                                                                                                                                                                                                                                                                                                                                                                                                                                                                                                                                                                                                                                                                                                                                                                                                                                                                                                                                                                                                                                                                                                                                                                                                                                                                                                                                                                                                                                                                                                                                                                                                                                                                                                                                                                                                                                                                                        |               |               |              |       |