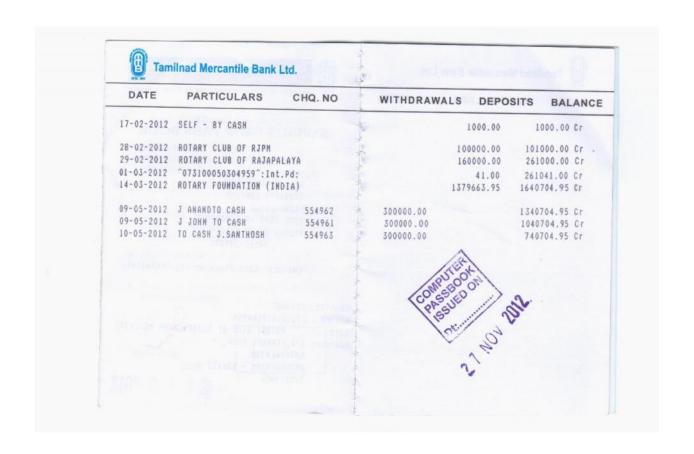

### MG # 76450 OLD PASS BOOK ADDRESS PAGE

### **OLD PASS BOOK – STATEMENT PAGE.**

#### RECEIPT

Received with thanks from Rotary Foundation (India) vide Electronic Transfer Dated 14.03.2012 drawn on Tamilnad Mercantile Bank, Rajapalayam Branch A/C No: 073100050304979 for the Sum of Rupees (Amount in Words) Thirteen Lakhs, Forty Thousand, Seven Hundred and Four and Nintyfive Paise only Rs. 13.40,704.95 for Grant Number#76450...

### UTILISATION CERTIFICATE TO WHOM SO EVER IT MAY CONERN

Matching Grant No: 76450.

This is to certify that M/s.Rotary club of Rajapalayam, District 3212, India, whose office is situated at Rajapalayam had an unutilized balance of Rs.27,576.95 as on 01.12.2012. Received from Rotary Foundation (India) on 14.03.2012 during the previous years and had received grants amounting to Rs.13,79,663.95. (Rupees Thirteen Lakhs Seventy Nine Thousand and Six Hundred and sixty Three and Ninety Five paise only) for supplying 643 sets of Class room steal Desks and Benches to 56 poor schools in and around Rajapalayam during the Financial Year ended 31st March, 2013. An amount of Rs.16,39,793.00 (Rupees Sixteen Lakhs Thirty Nine Thousand Seven Hundred and Ninety Three only) was utilized during the financial year out of the Grant and Bank Interest earned thereon (as detailed below) and the balance amount of Rs.27,576.95 is being sent to Rotary Foundation (India) as Demand Draft.