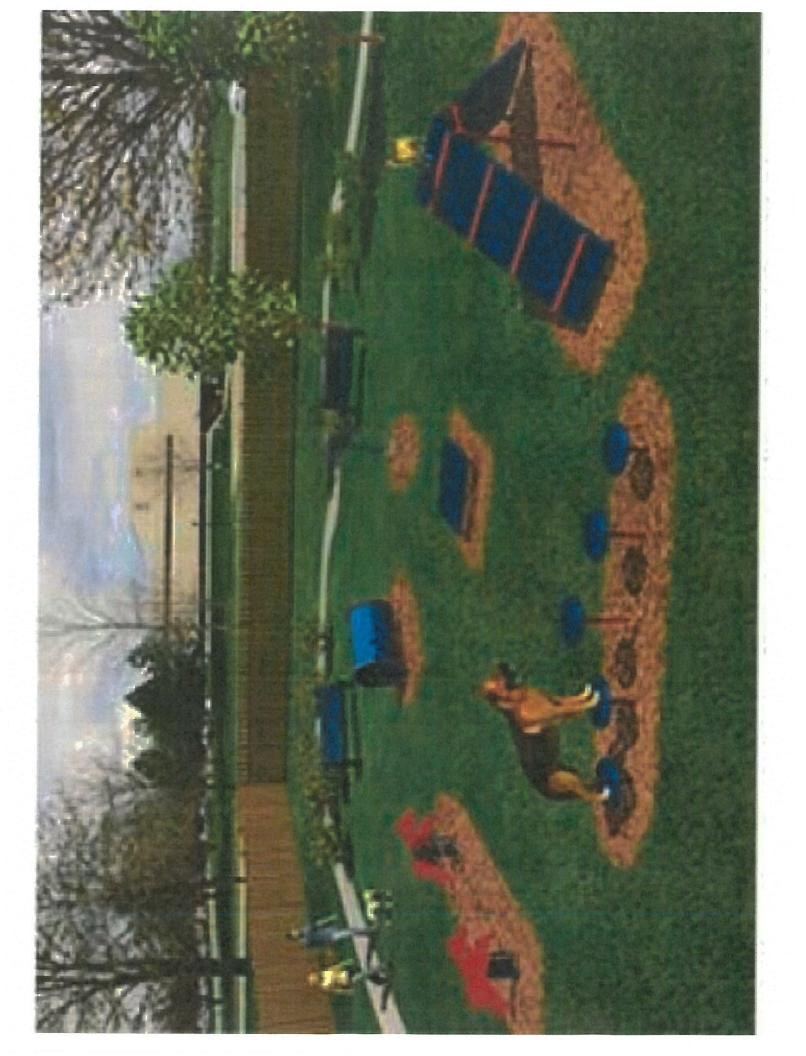

The park is providing a safe environment for owners to bring their dogs to run and play.

Perham Rotary would now like to further enhance the dog park with agility equipment. The goal is to provide a limited number of equipment items for the dogs and owners to train on but not to overwhelm the space intended for dogs to run and expend energy. The five-piece Intermediate Dog Park kit includes a Hoop Jump, Doggie Crawl, King of the Hill, Stepping Paws and Rover Jump Over. The equipment would be purchased from a supplier that has products that meet standards for safety and endurance in public parks. The equipment has slip resistant finishing that is resistant to urine, teeth and claws and will not fade over time. This equipment will enhance the aesthetics of an already "first class" dog park.

It is expected that a crew of 8-12 Rotarians will be able to assemble and install the agility equipment over 2-3 evenings in the spring. The goal is for Rotary to host an open house for the community and the partners in the first part of June 2017.