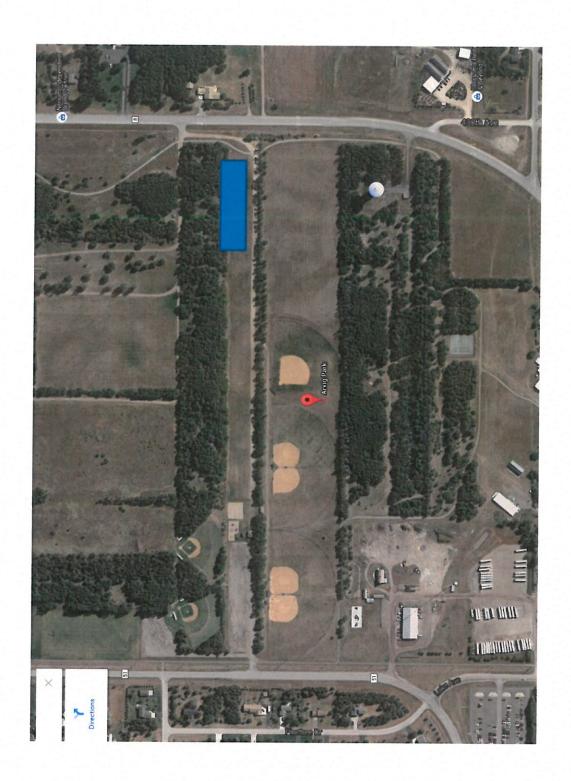

Please provide the name of the project site, the city or village, state or province, and country. List multiple locations, if applicable.

| Project site:  | No   | address. Arvig Park. GPS coord. Latitude46.604082 deg., Longitude -95.565626 deg. |
|----------------|------|-----------------------------------------------------------------------------------|
| City / Village | : Pe | rham                                                                              |
| State / Provi  | nce: | Minnesota                                                                         |
| Country:       | USA  |                                                                                   |

How will this project meet the mission of Rotary Foundation?

The Arvig Park location is a family friendly area that is ideal for a dog park. The 314-acre park already is home to soccer, Little League, softball, sandcourt volleyball, disc golf, golfing, a black powder shooting range, and walking and biking trail. Adjacent to this park are tennis courts also utilized for basketball and pickleball. The space provides recreational facilities to attract a variety of users for activities that support a healthy lifestyle. This project adds another population – dogs and owners- who can get out and move energetically in the outdoors. A properly constructed dog park is a safer environment for dogs to exercise.