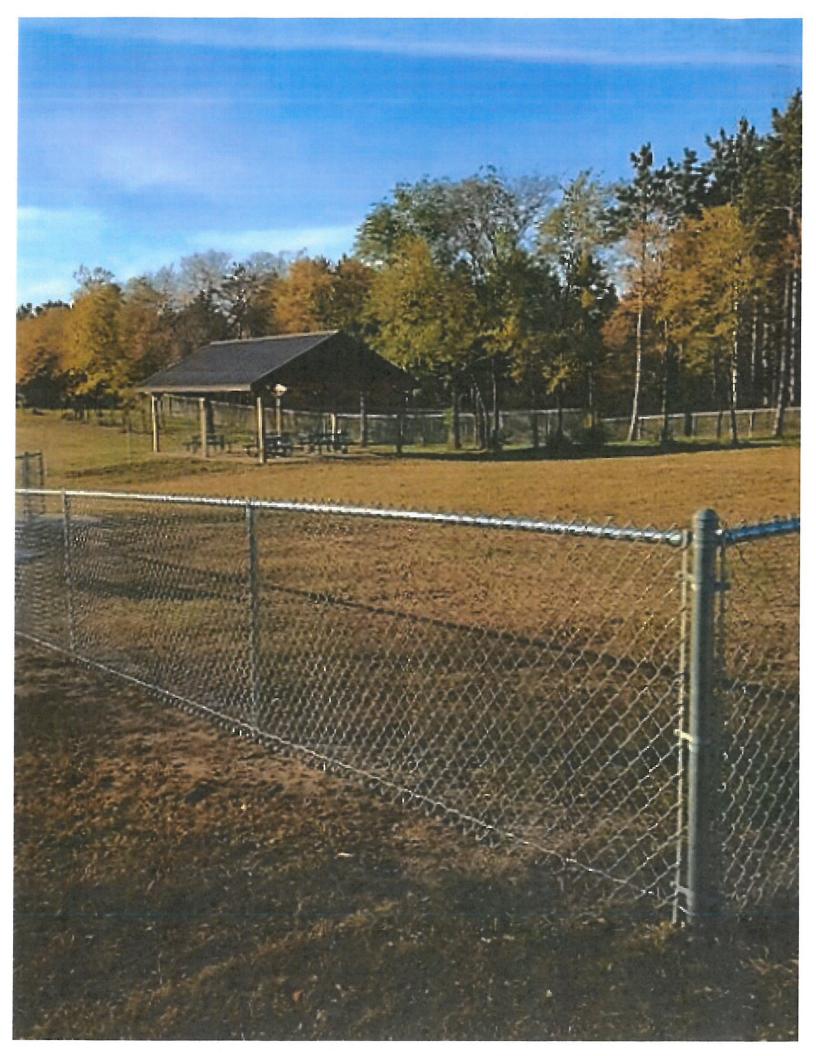

Chuck Hofius and Kevin Nelson, Perham Rotary Presidents 214-15 and 2015-16, elected to design and construct a dog park for the Perham community for a presidential project that would span two years. The project was primarily funded from the Wardale Fund of the Perham Area Foundation, managed through the West Central Initiative, with labor donated by the Perham Rotary Club. The Wardale Fund contribution was \$60,000. Area businesses also contributed \$13,000 toward the purchase essential equipment for the dog park including benches, tables, waste dispenser stations and receptacles. The City of Perham donated the land, paid the cost to bring water to the park and agreed to maintain the park ongoing. The Wardale grant paid the cost of excavation, cement work, fencing, signage, irrigation and some equipment. Perham Rotary contribution was donated labor. Rotarian labor included clearing trees, preparing the ground, erecting the shelter, installing the signage and placing the equipment. Individual Rotarians also donated the architect and engineering and plumbing labor. Contractors completed construction of the perimeter fencing and concrete pad for the shelter. The Perham High School Residential Construction students donated the time and labor to assemble the tables with seating. The initial project is complete. The last step is to install an irrigation system. This RI District 5580

The park is providing a safe environment for owners to bring their dogs to run and play.

Perham Rotary would now like to further enhance the dog park with agility equipment. The goal is to provide a limited number of equipment items for the dogs and owners to train on but not to overwhelm the space intended for dogs to run and expend energy. The five-piece Intermediate Dog Park kit includes a Hoop Jump, Doggie Crawl, King of the Hill, Stepping Paws and Rover Jump Over. The equipment would be purchased from a supplier that has products that meet standards for safety and endurance in public parks. The equipment has slip resistant finishing that is resistant to urine, teeth and claws and will not fade over time. This equipment will enhance the aesthetics of an already "first class" dog park.

The agility equipment will provide training structures for a dog park that has met all the best practices for dog park construction – durable chain link fencing with double gates to transition in and out of the area; trees and shrubs; water sources for hydration; signage for owners to understand user responsibilities; waste stations and disposal receptacles; benches for seating; and shelter for shade.