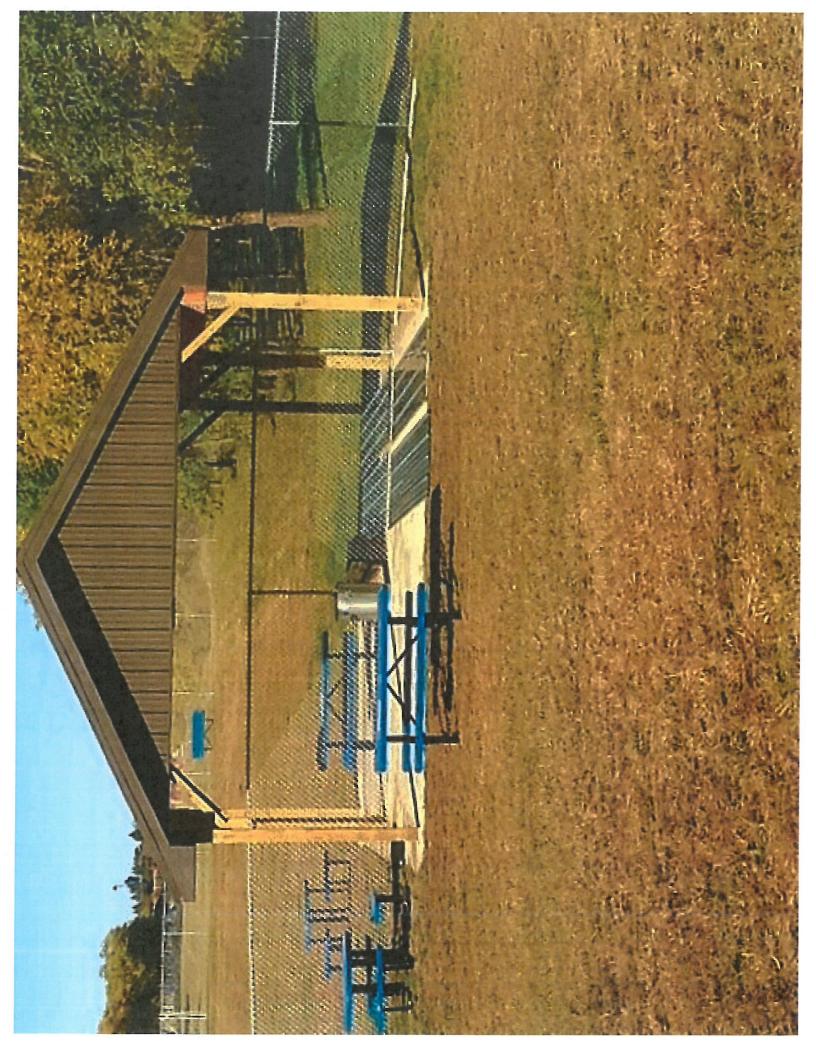

Chuck Hofius and Kevin Nelson, Perham Rotary Presidents 214-15 and 2015-16, elected to design and construct a dog park for the Perham community for a presidential project that would span two years. The project was primarily funded from the Wardale Fund of the Perham Area Foundation, managed through the West Central Initiative, with labor donated by the Perham Rotary Club. The Wardale Fund contribution was \$60,000. Area businesses also contributed \$13,000 toward the purchase essential equipment for the dog park including benches, tables, waste dispenser stations and receptacles. The City of Perham donated the land, paid the cost to bring water to the park and agreed to maintain the park ongoing. The Wardale grant paid the cost of excavation, cement work, fencing, signage, irrigation and some equipment. Perham Rotary contribution was donated labor. Rotarian labor included clearing trees, preparing the ground, erecting the shelter, installing the signage and placing the equipment. Individual Rotarians also donated the architect and engineering and plumbing labor. Contractors completed construction of the perimeter fencing and concrete pad for the shelter. The Perham High School Residential Construction students donated the time and labor to assemble the tables with seating. The initial project is complete. The last step is to install an irrigation system. This RI District 5580

The park is providing a safe environment for owners to bring their dogs to run and play.

Perham Rotary would now like to further enhance the dog park with agility equipment. The goal is to provide a limited number of equipment items for the dogs and owners to train on but not to overwhelm the space intended for dogs to run and expend energy. The five-piece Intermediate Dog Park kit includes a Hoop Jump, Doggie Crawl, King of the Hill, Stepping Paws and Rover Jump Over. The equipment would be purchased from a supplier that has products that meet standards for safety and endurance in public parks. The equipment has slip resistant finishing that is resistant to urine, teeth and claws and will not fade over time. This equipment will enhance the aesthetics of an already "first class" dog park.

The agility equipment will provide training structures for a dog park that has met all the best practices for dog park construction – durable chain link fencing with double gates to transition in and out of the area; trees and shrubs; water sources for hydration; signage for owners to understand user responsibilities; waste stations and disposal receptacles; benches for seating; and shelter for shade.