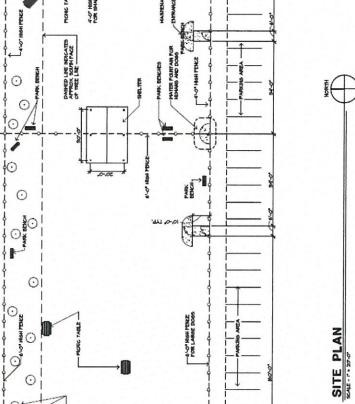

The park is providing a safe environment for owners to bring their dogs to run and play.

Perham Rotary would now like to further enhance the dog park with agility equipment. The goal is to provide a limited number of equipment items for the dogs and owners to train on but not to overwhelm the space intended for dogs to run and expend energy. The five-piece Intermediate Dog Park kit includes a Hoop Jump, Doggie Crawl, King of the Hill, Stepping Paws and Rover Jump Over. The equipment would be purchased from a supplier that has products that meet standards for safety and endurance in public parks. The equipment has slip resistant finishing that is resistant to urine, teeth and claws and will not fade over time. This equipment will enhance the aesthetics of an already "first class" dog park.

The agility equipment will provide training structures for a dog park that has met all the best practices for dog park construction – durable chain link fencing with double gates to transition in and out of the area; trees and shrubs; water sources for hydration; signage for owners to understand user responsibilities; waste stations and disposal receptacles; benches for seating; and shelter for shade.