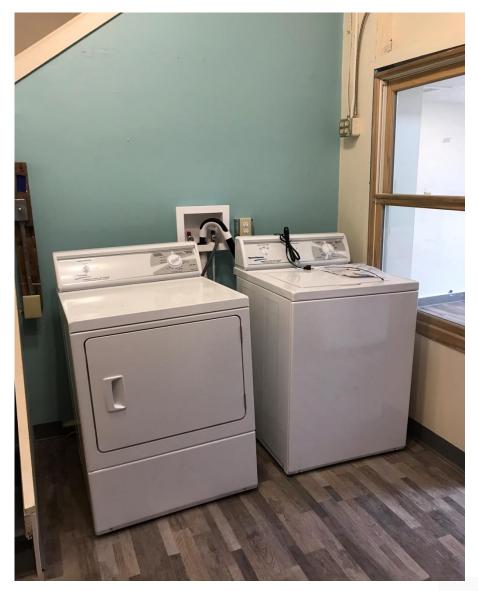

### **Community Needs Assessment Results:**

- Safe resting space
- Private restroom with shower
- Laundry facilities
- Access to food
- Private office for consultation
- Connections to community to re-engage