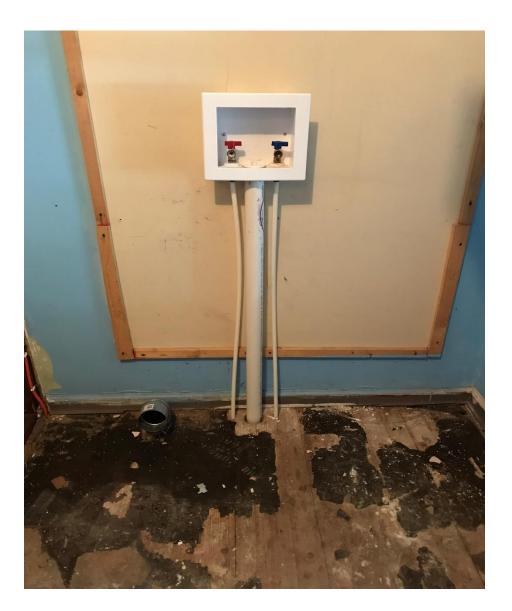

### **Community Needs Assessment Results:**

- Safe resting space
- Private restroom with shower
- Laundry facilities
- Access to food
- Private office for consultation
- Connections to community to re-engage

#### Kitchen / Nutrition area