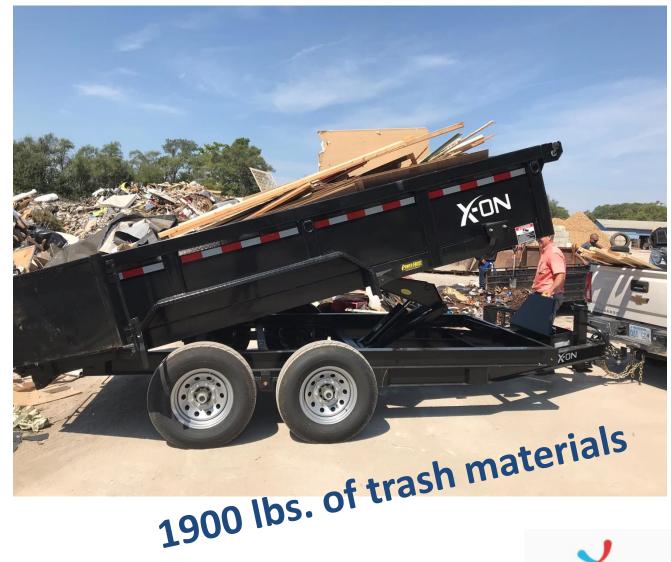

40,000.00  |
| DDF District 3141          | \$     | 20,000.00 | \$    | 20,000.00 | \$    | 40,000.00  |
|                            |        |           |       |           |       |            |
| Topeka Downtown Rotary     | \$     | 20,000.00 | \$    | 10,000.00 | \$    | 30,000.00  |
| Tanaka Sauth Datany        | ç      | 2 500 00  | ć     | 1 750 00  | ¢     | F 2F0 00   |
| Topeka South Rotary        | \$     | 3,500.00  | \$    | 1,750.00  | \$    | 5,250.00   |
| Non-Rotarian Private Donor | \$     | 3,500.00  | \$    | 1,750.00  | \$    | 5,250.00   |
|                            | Ş      | 3,300.00  | ç     | 1,750.00  | ç     | 5,250.00   |
|                            |        |           |       |           | \$    | 120,500.00 |













#### 1309 SW Huntoon St















#### Lobby and Group Session Area





















#### **Upstairs group activity / relaxation area**









#### Kitchen / Nutrition area



## What is Transformation?





# What can you do?





- Join the District 5710 HT committee
- Support Illicit Massage Business legislation
- Support Buyer sentencing legislation





## Support the Rotary Foundation