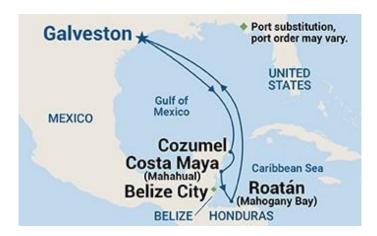

## Cruise Itinerary Regal Princess

| DAY   | DATE        | PORT                                | ARRIVE  | DEPART  |  |  |
|-------|-------------|-------------------------------------|---------|---------|--|--|
| Sun   | 12 JAN 2025 | Leave from Galveston, TX            |         | 3:00 PM |  |  |
| Mon   | 13 JAN 2025 | At Sea                              |         |         |  |  |
| Tue   | 14 JAN 2025 | At Sea (Conference)                 |         |         |  |  |
| Wed   | 15 JAN 2025 | Costa Maya, Mexico(Service Project) | 8:00AM  | 5:00PM  |  |  |
| Thurs | 16 JAN 2025 | Roatan, Honduras                    | 7:00AM  | 3:00PM  |  |  |
| Fri   | 17 JAN 2025 | Cozumel, Mexico(Service Project)    | 7:00AM  | 4:00PM  |  |  |
| Sat   | 18 JAN 2025 | At Sea (Conference)                 |         |         |  |  |
| Sun   | 19 JAN 2025 | Galveston, TX                       | 7:00 AM | _       |  |  |