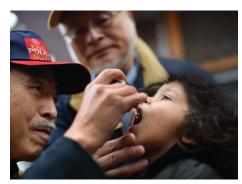

# **Photography**

Use photos that capture action. Feature the people who benefit from the work you do in your communities.

### Photos must:

- Represent real-life, everyday moments • Show a clear visual narrative that
- pertains to the headline
- Be inspiring and aspirational • Have warm lighting and natural colors

### Photos should:

- Represent the diversity of the club and its community
- Include two or more people
- Use interesting camera angles or cropping
- Have a sense of motion