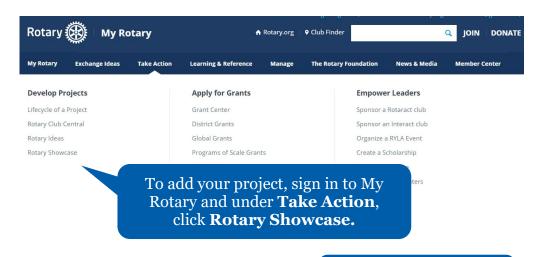

## HOW TO ADD A PROJECT TO ROTARY SHOWCASE

my.rotary.org/showcase

2

3

| Project overview (maximum 100 characters)            | 50 - characters remaining   | Enter       |
|------------------------------------------------------|-----------------------------|-------------|
| Toject overview (maximum 100 unaracters)             |                             | information |
| Tell us about your project (maximum 1000 characters) | 100 - characters remaining  | about your  |
|                                                      |                             | project.    |
|                                                      |                             |             |
|                                                      |                             |             |
|                                                      |                             |             |
| 1                                                    | 1000 - characters remaining |             |
|                                                      | 1000 - characters remaining |             |
| Project location                                     | 1000 - characters remaining |             |