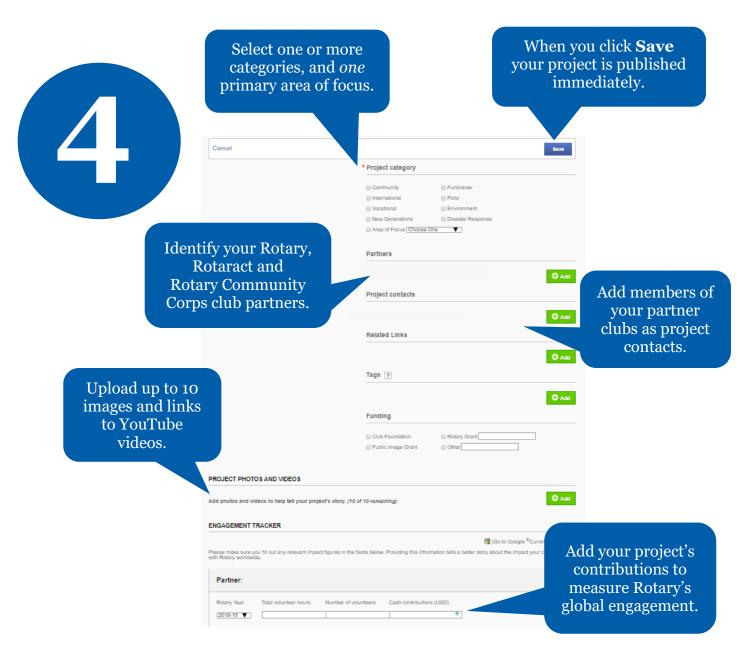

## HOW TO ADD A PROJECT TO ROTARY SHOWCASE

my.rotary.org/showcase

2

3

| Project overview (maximum 100 characters)            | 50 - characters remaining   | Enter       |
|------------------------------------------------------|-----------------------------|-------------|
| Toject overview (maximum 100 unaracters)             |                             | information |
| Tell us about your project (maximum 1000 characters) | 100 - characters remaining  | about your  |
|                                                      |                             | project.    |
|                                                      |                             |             |
|                                                      |                             |             |
|                                                      |                             |             |
| 1                                                    | 1000 - characters remaining |             |
|                                                      | 1000 - characters remaining |             |
| Project location                                     | 1000 - characters remaining |             |