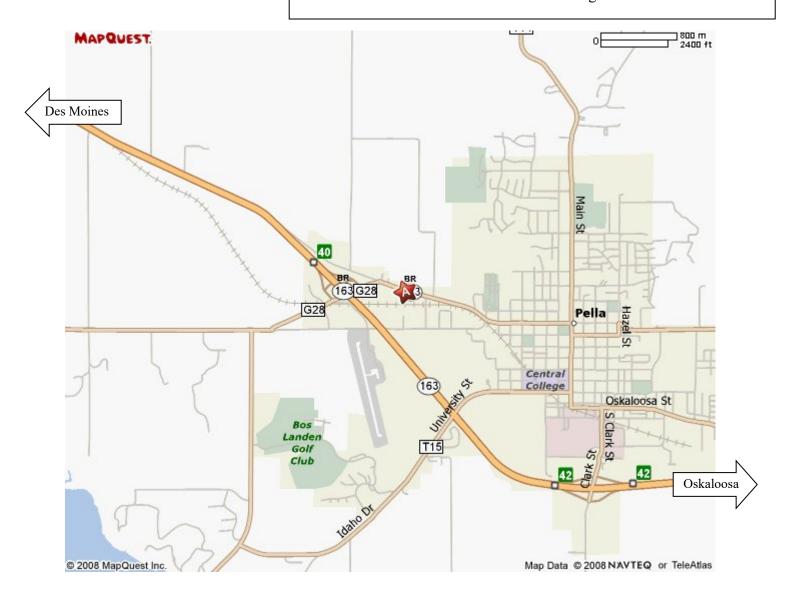

## Rotary District 6000 Office 1915 Washington Street Pella, IA 50219

**Toll Free 877-976-8279** 

Take Highway 163 to the Pella Exit # 40 on the west side of town

At the top of the ramp, turn left on to Washington Street (Business 163)

Go 4/10's of a mile, just past Fareway, the office is on the right

The large blue yard sign has a big gold Rotary Wheel and says Rotary District 6000 Administrative Office

Park toward the tan building on the left side ONLY, overflow parking for large meetings is behind the building, pull in toward our building, not parallel to it or pull around behind the white barn. Please don't block access to the drive between our building and the white barn.