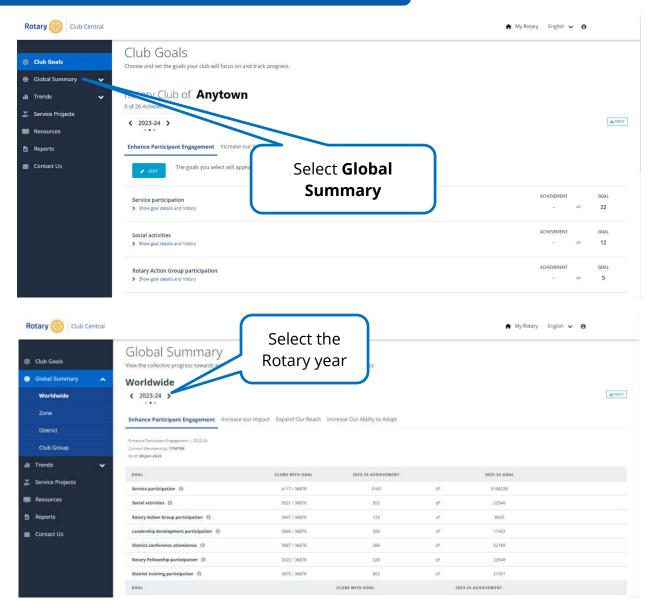

## HOW TO VIEW INFORMATION

Members can view summary information two ways in Rotary Club Central: **Global Summary** and **Reports** 