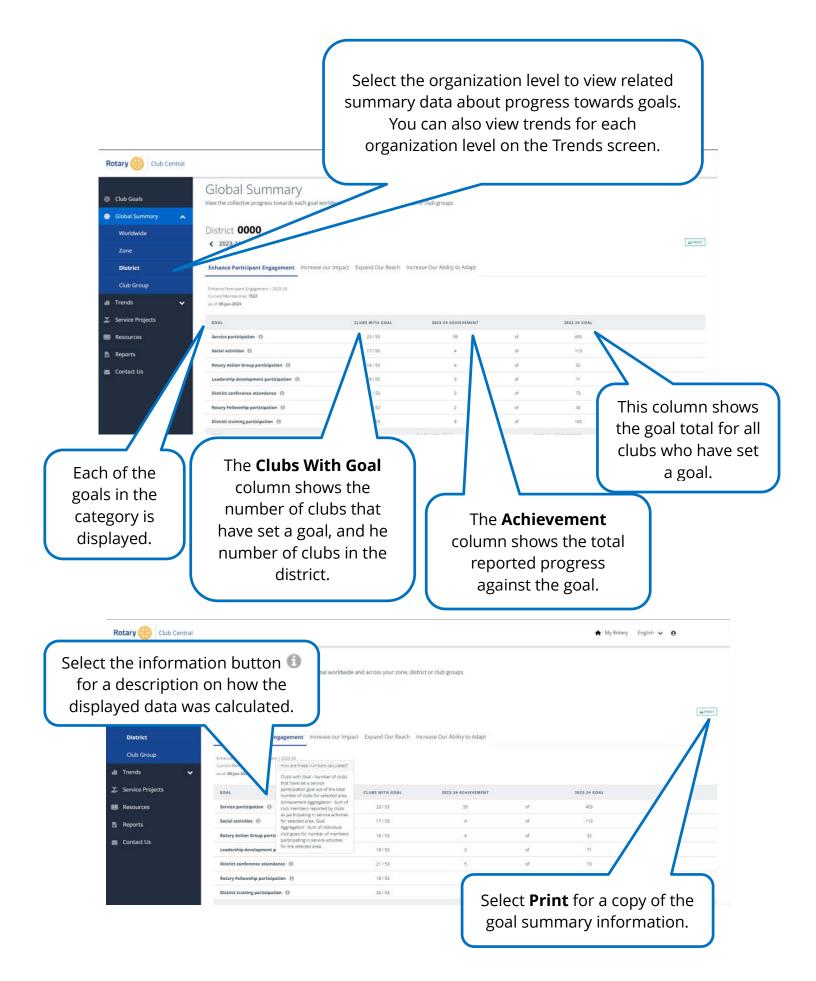

## HOW TO VIEW INFORMATION

Members can view summary information two ways in Rotary Club Central: **Global Summary** and **Reports** 