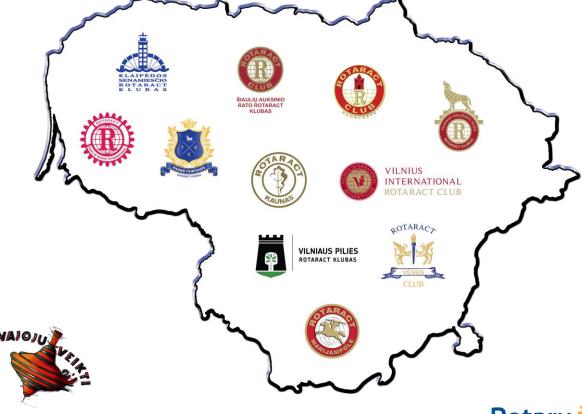

#### ROTARACT

- 4 11 CLUBS
- 50% MALES, 50% FEMALES
- 30 STRONG PROJECTS
- 50 000 EUR FUNDS ANNUALLY