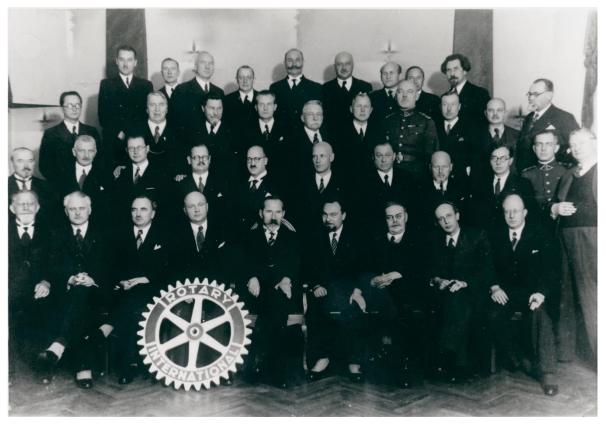

### FIRST ROTARY CLUB WAS ESTABLISHED IN 1934 IN KAUNAS

- 3 1938 ŠIAULIAI RC
- 9 1939 KLAIPĖDA RC
- 9 1939 VILNIUS RC

#### 1940–1990 SOVIET UNION OCCUPATION PERIOD

- ROTARY CLUBS WERE TERMINATED
- MEMBERS WERE PERSECUTED
  MANY OF THEM EMIGRATED TO WESTERN EUROPE
  OR WERE DEPORTED TO SIBERIA