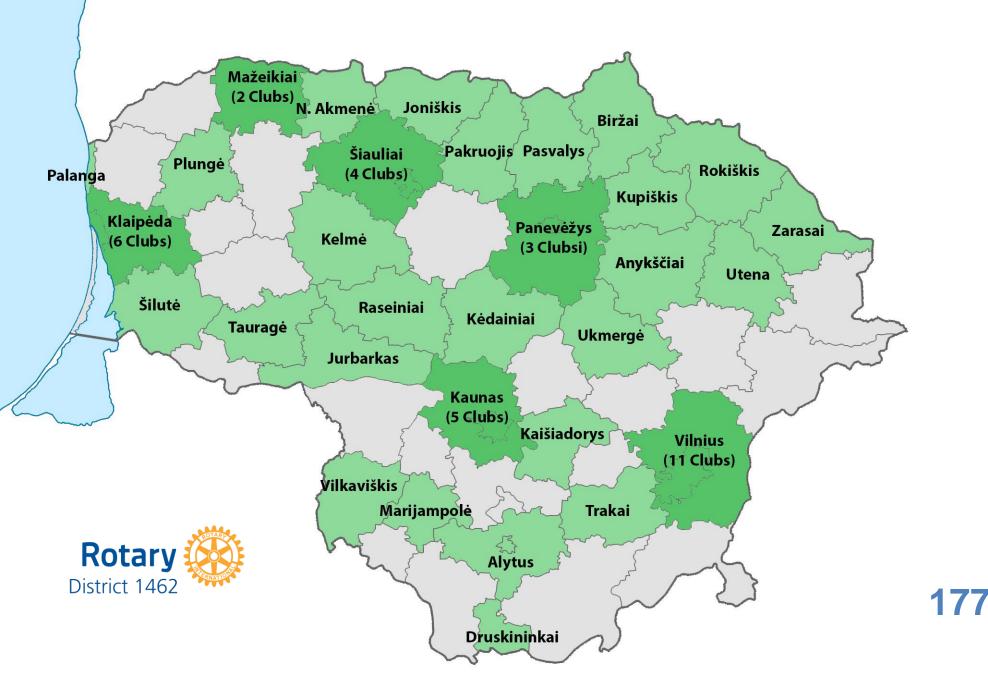

1 DISTRICT
59 CLUBS
31 TOWNS
1777 MEMBERS

#### ROTARY IN THE BALTIC STATES

ESTONIA: 602 MEMBERS, 20 CLUBS, 17.94% FEMALE

LATVIA: 364 MEMBERS, 20 CLUBS, 34.89% FEMALE

LITHUANIA: 1777 MEMBERS, 59 CLUBS, 16,12% FEMALE

ROTARY INTERNATIONAL: 1 212 347 MEMBERS, 35 741 CLUBS, 22,69% FEMALE