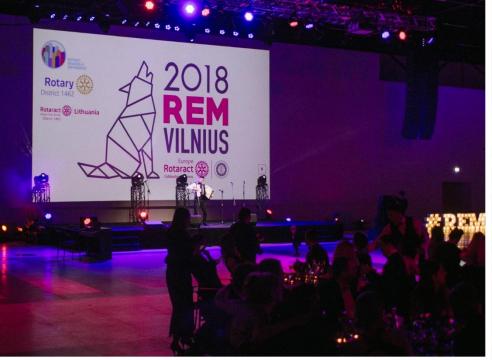

#### ROTARY INTERNATIONAL EVENTS HELD IN LITHUANIA

ROTARY INTERNATIONAL INSTITUTE & GOVERNOR-ELECT TRAINING SEMINAR

12-16 SEPTEMBER, 2018

- 5 DAYS
- 350 PARTICIPANTS

ROTARACT EUROPE MEETING

18-21 JANUARY, 2018

- 4 DAYS
- 450 PARTICIPANTS