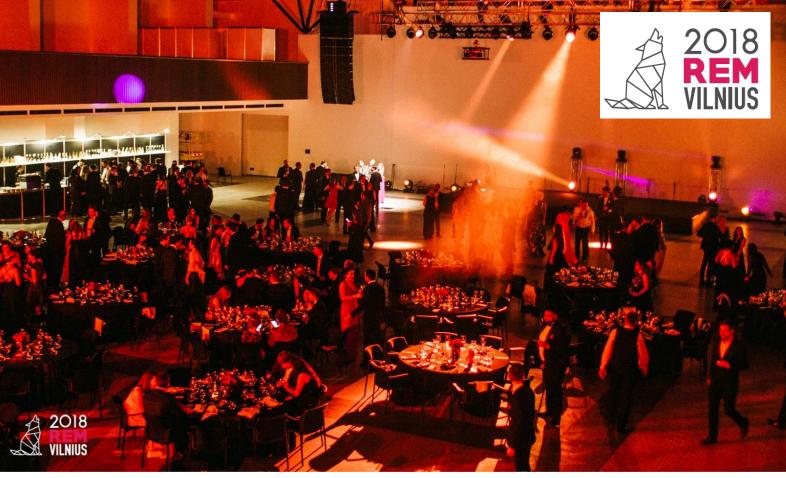

#### ROTARY INTERNATIONAL EVENTS HELD IN LITHUANIA

ROTARY INTERNATIONAL INSTITUTE & GOVERNOR-ELECT TRAINING SEMINAR

12-16 SEPTEMBER, 2018

- 5 DAYS
- 350 PARTICIPANTS

ROTARACT EUROPE MEETING

18-21 JANUARY, 2018

- 4 DAYS
- 450 PARTICIPANTS