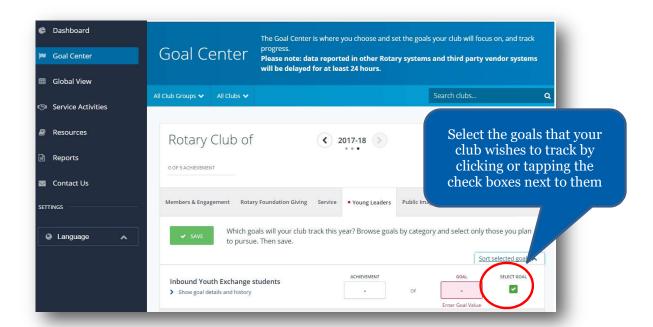

## **HOW TO SET A GOAL**

For club officers

FIND GOALS TO TRACK Dashboard The Goal Center is whe als your club will focus on, and track Goal Center Goal Center Please note: data reported in other Rotary systems and third party vendor systems will be delayed for at least 24 hours. ■ Global View Service Activities Before choosing Resources Rotary Club of < 2017-18 your club's goals, Reports make sure the 0 OF 8 ACHIEVEMENT appropriate Contact Us year is listed Members & Engagement Rotary Foundation Giving Service Young Leaders Public Image Rot SETTINGS the goals you select will appear below. To report progress or add, remove, or edit a goal, select Language

If the **Edit** button appears, click or tap it to find goals your club wants to track. If this button reads **Save** and goals are displayed, proceed to the next step