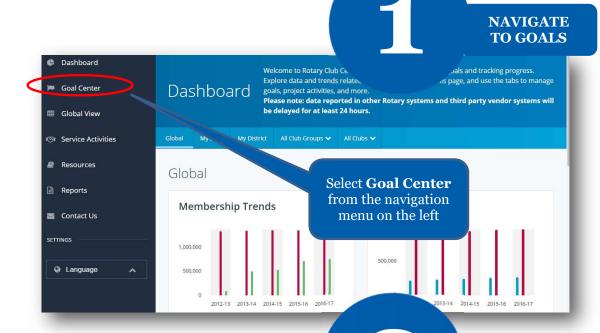

## **HOW TO SET A GOAL**

For club officers

FIND GOALS TO TRACK Dashboard The Goal Center is whe als your club will focus on, and track Goal Center Goal Center Please note: data reported in other Rotary systems and third party vendor systems will be delayed for at least 24 hours. ■ Global View Service Activities Before choosing Resources Rotary Club of < 2017-18 your club's goals, Reports make sure the 0 OF 8 ACHIEVEMENT appropriate Contact Us year is listed Members & Engagement Rotary Foundation Giving Service Young Leaders Public Image Rot SETTINGS the goals you select will appear below. To report progress or add, remove, or edit a goal, select Language