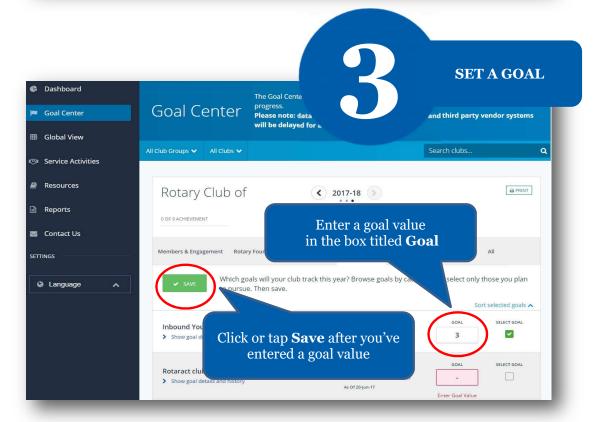

rs





FIND GOALS TO TRACK Dashboard The Goal Center is whe als your club will focus on, and track Goal Center Goal Center Please note: data reported in other Rotary systems and third party vendor systems will be delayed for at least 24 hours. ■ Global View Service Activities Before choosing Resources Rotary Club of < 2017-18 your club's goals, Reports make sure the 0 OF 8 ACHIEVEMENT appropriate Contact Us year is listed Members & Engagement Rotary Foundation Giving Service Young Leaders Public Image Rot SETTINGS the goals you select will appear below. To report progress or add, remove, or edit a goal, select Language

If the **Edit** button appears, click or tap it to find goals your club wants to track. If this button reads **Save** and goals are displayed, proceed to the next step