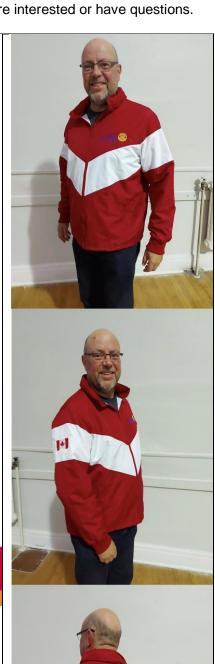

CALGARY BOUND for the Rotary International Convention in June 2025. Let's fill the room with RED & WHITE!!

Many Rotarians have expressed interest in the Red & White jackets that were displayed at the recent District 7010 Conference.