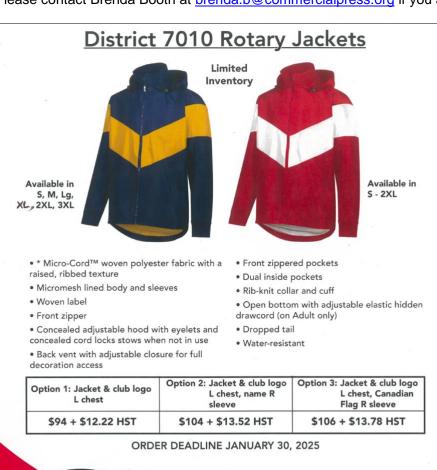

CALGARY BOUND for the Rotary International Convention in June 2025. Let's fill the room with RED & WHITE!!

Many Rotarians have expressed interest in the Red & White jackets that were displayed at the recent District 7010 Conference.

## The deadline to order is January 31st, 2025.

Please contact Brenda Booth at <a href="mailto:brenda.b@commercialpress.org">brenda.b@commercialpress.org</a> if you are interested or have questions.

| OF                          | RDER DEADLINE JANUARY 30,    | 2025 |                                                              |  |
|-----------------------------|------------------------------|------|--------------------------------------------------------------|--|
| COMMERCIAL<br>PRESS<br>SIGN | Contact: <b>Brenda Booth</b> | 8    | 705.740.6789<br>705.743.3677<br>brenda.b@commercialpress.org |  |
| and de SIGN                 |                              |      | www.commercialpress.org                                      |  |