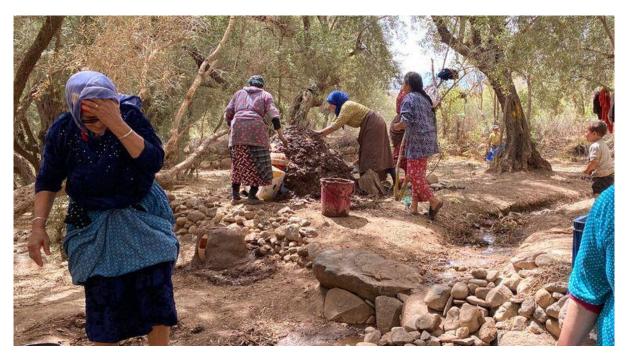

Dear District Governor Juanita,

My apologies for reaching out again about Morocco - with so much change over the last few weeks I wanted to provide you with an update.

ShelterBox has had a team in Morocco since shortly after the earthquake hit. We are responding, supporting thousands of people left homeless by the earthquake. We're working hard to get tents, thermal blankets, solar lights, and kitchen sets to communities without adequate shelter in mountain villages. These villages that have largely been reduced to rubble, leaving people with no option but to sleep outside.

ShelterBox is working closely with Rotary District 9010 to reach the most vulnerable communities. Together we are helping people recover and rebuild from this devastating disaster.

Since I last contacted you there has also been severe flooding in Libya caused by Storm Daniel. Unfortunately, over 20,000 people have lost their lives and 40,000 have been displaced. ShelterBox is responding in Libya as well with our local partner ACTED. We are working to get vitally needed supplies to people with nowhere to go as the cold weather season approaches. All of us at ShelterBox are incredibly grateful for your support. The partnership between ShelterBox and Rotary makes an incredible difference around the world and because of you, we can be there, working to reach those who need us the most. Thank you.