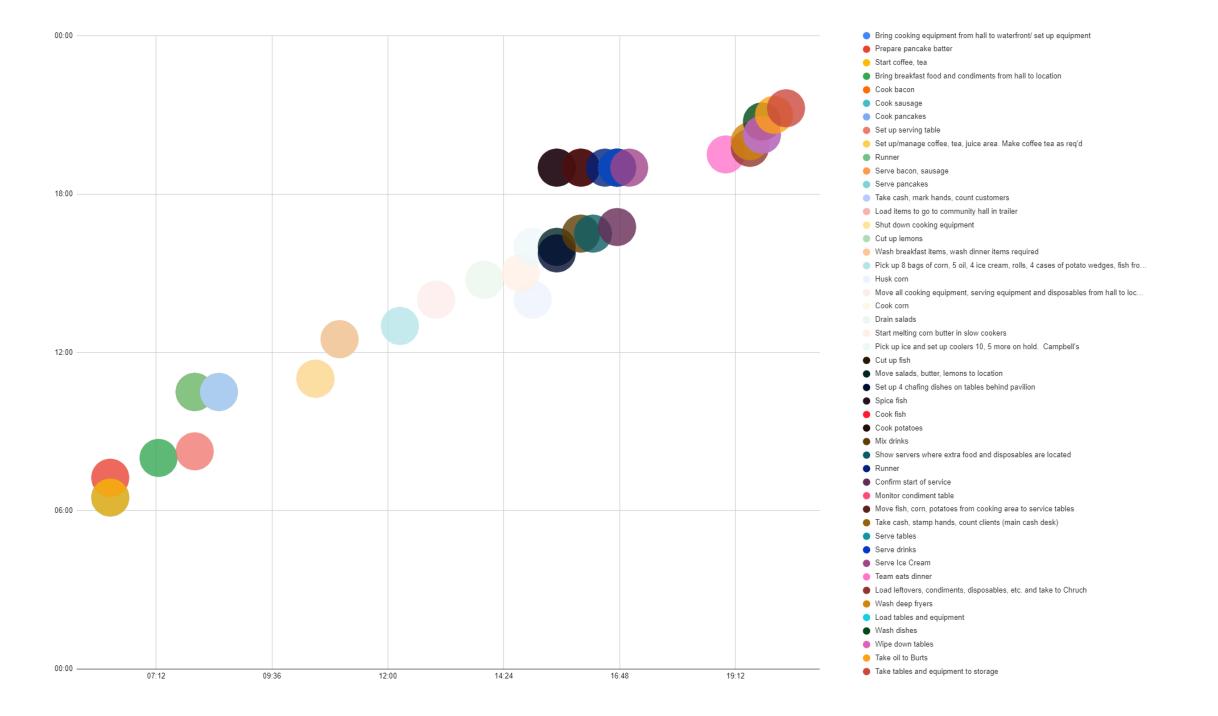

#### Introduction/invitation

- History
- What we do
- Menu
- Timing





- Setup
- Cooking Fish
- Cooking Wedges
- Cooking Corn







- Setup
- Cooking Fish
- Cooking Wedges
- Cooking Corn







- Setup
- Cooking Fish
- Cooking Wedges
- Cooking Corn





- Setup
- Cooking Fish
- Cooking Wedges
- Cooking Corn







#### Challenges

- Weather
- Manpower
- Uncertainty of numbers

### Aotary Annual Fish Fry - Harbour Days



### Manpower Requirements

| Serving Line     | 8  |
|------------------|----|
| Cook & Prep Fish | 5  |
| Cook Corn        | 2  |
| Cook Wedges      | 2  |
| Serve Drinks     | 2  |
| Serve Icecream   | 2  |
| Cash             | 2  |
| Condiment Table  | 1  |
| Runner           | 2  |
|                  | 26 |



#### Challenges

- Weather
- Manpower
- Uncertainty of numbers

### Aotary Annual Fish Fry - Harbour Days





# A Little Help