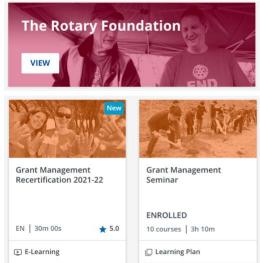

# Already a User on the Learning Centre?

- 1. Sign in with your My Rotary credentials.
- 2. Go to the Learning Centre > The Rotary Foundation > Grant Management Seminar or Grant Management Recertification 2021-22 Course, whichever one is applicable.
- 3. To resume a course you have previously started, but not completed, you can:
  - a. Click on the menu icon (≡) on the top left corner > select *My Dashboard* > *My courses and Learning Plans*; or
  - b. Follow the steps in #2.

#### LEARNING CENTRE ACCESS INSTRUCTIONS

Grant Management Seminar and Grant Management Recertification 2021-22 for Global Grants<sup>1</sup>