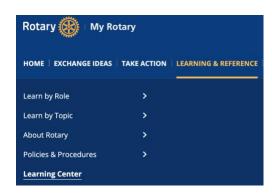

# Already a User on the Learning Centre?

- 1. Sign in with your My Rotary credentials.
- 2. Go to the Learning Centre > The Rotary Foundation > Grant Management Seminar or Grant Management Recertification 2021-22 Course, whichever one is applicable.
- 3. To resume a course you have previously started, but not completed, you can:
  - a. Click on the menu icon (≡) on the top left corner > select *My Dashboard* > *My courses and Learning Plans*; or
  - b. Follow the steps in #2.