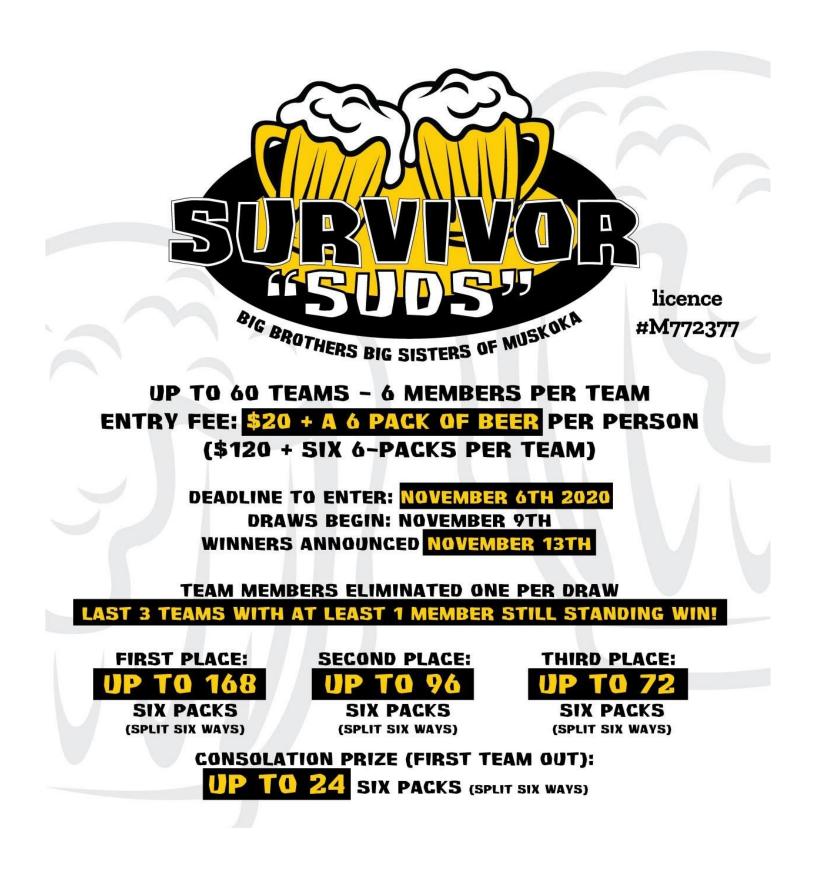

## **SURVIVOR SUDS!**

BEER SURVIVOR – Put a team of 6 together & choose a team captain. Each person pays **\$20 plus a 6 pack of beer = \$120 per team (6 X 6 packs of beer).** 

## NO DRINKING IS INVOLVED IN THE SURVIVOR SUDS FUNDRAISER – MUST BE 19+ TO PARTICIPATE.

LIMIT OF 60 TEAMS!!!

REGISTER ONLINE: please fill out the registration form below and email to xxx.ca

Deadline to enter is xxx, draws begin xxx and winners are announced by xxx!

The last 3 names will be awarded a ton of beer for their team! How much beer will my team win? That depends on how many participants we get.

The beer will be divided between the last 3 surviving teams.

## FOR EXAMPLE: IF 60 TEAMS ENTER, THE PRIZE WORKS OUT AS FOLLOWS:

First Place Team Prize – 168 six packs (28 per team member) Second Place Team Prize – 96 six packs (16 per team member) Third Place Team Prize – 72 six packs (12 per team member) Consolation Prize – first team to be eliminated – 24 six packs (4 per team member)

## TEAMS ARE NOT ELIMINATED UNTIL EVERY TEAM MEMBER HAS BEEN DRAWN.

This means that as long as you have one person from your team to make it to the final 3 draws, your team will receive the corresponding prize.