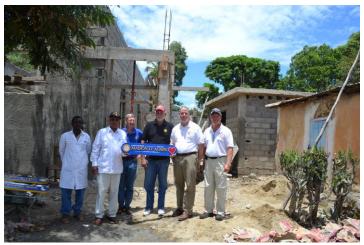

## DAF #2 – Jaipur Limb Project

## **PIGNON**

- -- Training Center and fitting will be in Pignon
- -- To provide lower limb prosthetics
- -- There are about 4,000 in need of prosthetics
  - 1. The Jaipur House is the Workshop building
    - a. Building -