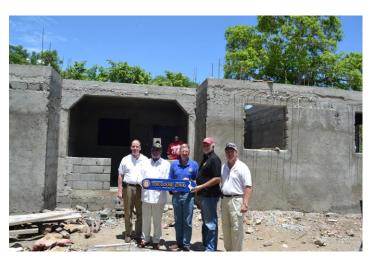

## DAF #2 – Jaipur Limb Project

## **PIGNON**

- -- Training Center and fitting will be in Pignon
- -- To provide lower limb prosthetics
- -- There are about 4,000 in need of prosthetics
  - 1. The Jaipur House is the Workshop building
    - a. Building -