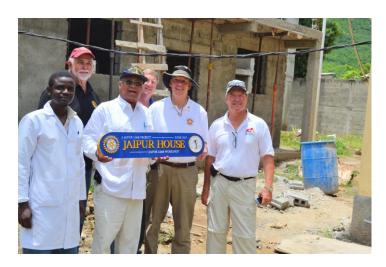

## DAF #2 – Jaipur Limb Project

## **PIGNON**

- -- Training Center and fitting will be in Pignon
- -- To provide lower limb prosthetics
- -- There are about 4,000 in need of prosthetics
  - 1. The Jaipur House is the Workshop building
    - a. Building -