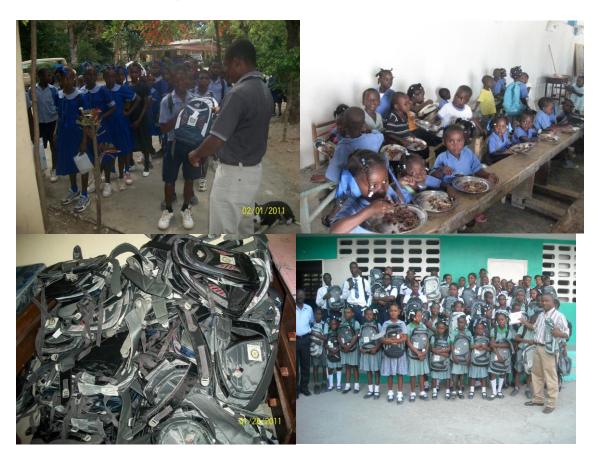

- --This project is to provide supplies, equipment and instrumentation to the 1226 children of the schools. Coats, pens, books, backpacks, geometry instruments, etc.
- --Many of these children moved in from Port au Prince Total Cost is \$96,137.35
  - DAF has committed to the \$76,137.35
  - District 7020 \$20,000