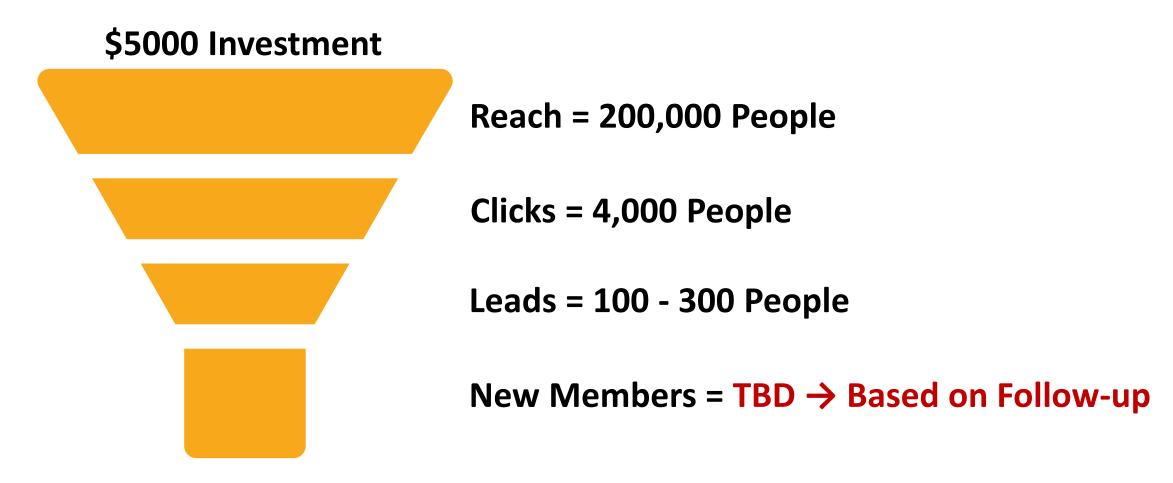

## Measurement

• The following metrics will be captured for all campaigns (or ads) on all channels:

- Reach
- Clicks to Landing Page
- Cost
- Cost / Click
- Leads
- Cost / Lead

This data will be collected at an aggregate level across the district.

We will track leads by cluster by channel.

## **ROI on Paid Ads**

• We hope to generate 100 to 300 leads through paid social media campaigns:

• Our Google Ad Grant will also generate leads (not included in the above estimate).