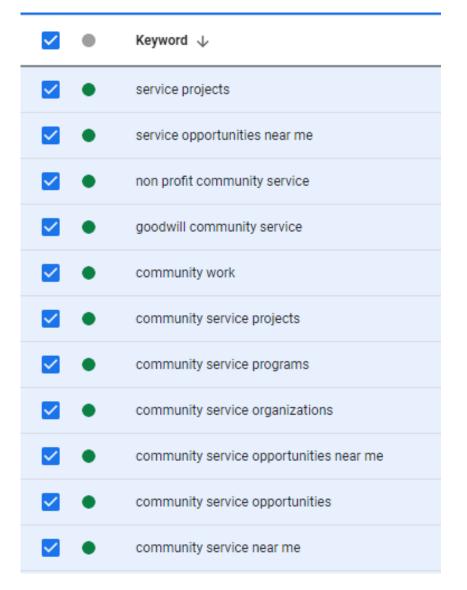

her areas may also be added after the program delivers its initial goals.



## **Channels & Ad Format**



Google → AdWords - Search (Funded through D7080 Google Grant)



Google → Image / Video Display Ads (Paid)



Facebook → Image / Video Ads via D7080 FB Page (Paid)



Instagram → Image / Video Ads via D7080 IG Page (Paid)



• Linked In → Image / Video Ads via D7080 LI Page (Paid)



# **Ad & Landing Page**

- Each ad will focus on just one area of interest:
  - Community Service and Volunteering
  - Protecting the Environment
  - International Development Projects
  - Youth Leadership
- All ads will lead to a landing page that expands on that topic and encourages the target to contact us for more information.



# **Example: AdWords & Community Service**

## **Key Words (Sample)**



## Ads (Sample)

Ad · rotary7080.org/community/service\_rotary •

#### Build Stronger Communities | Opportunities to Help Locally

Rotarians believe the feeling you get from helping others is the best reward. Plan fundraising events.

Ad · rotary7080.org/community/service\_rotary •

#### Opportunities to Help Locally | Community Service | Hands-on...

Plan fundraising events. Work with local support agencies.

Ad · rotary7080.org/community/service\_rotary •

#### Hands-on Projects | Opportunities to Help Locally | Rotary | Rotaract

Rotary gives ordinary people the power to do extraordinary things in their community. Plan fundraising events.

Ad · rotary7080.org/community/service\_rotary •

#### Community Service | Help Local Support Orgs

Rotarians believe the feeling you get from helpi