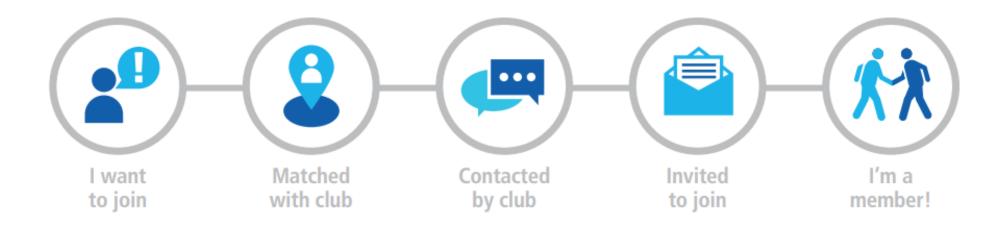

## D7080 PR Efforts – New for 2021

• The D7080 Membership Committee will handle leads generated by this program in the same way they currently handle leads sent by Rotary International.

#### A PROSPECTIVE MEMBER'S PATH TO MEMBERSHIP

- 1. A prospective member submits information on Rotary.org.
- 2. Rotary staff members review & assign it to a district in the candidate's preferred club meeting location.
- 3. The district governor and district membership chair get an alert about the new lead, where the district membership chair reviews it, and delegates the prospect to a cluster, where the assistant governor assigns to a club.
- 4. The club's president, secretary, and membership committee chair get an alert to review the lead and take the next steps.
- 5. The district membership committee and the assistant governor maintain regular contact with the club to offer any assistance they may request.