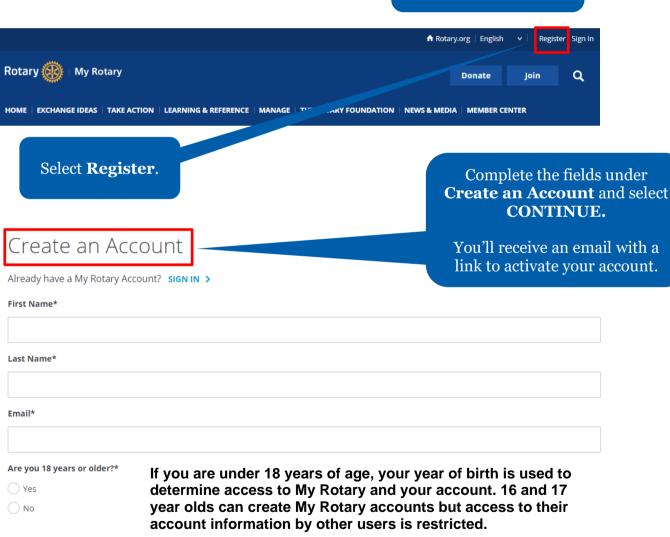

## HOW TO CREATE A MY ROTARY ACCOUNT

For Interact Students

Go to my.rotary.org.

By creating an account, you agree to the Terms of Service and acknowledge our Privacy Policy.