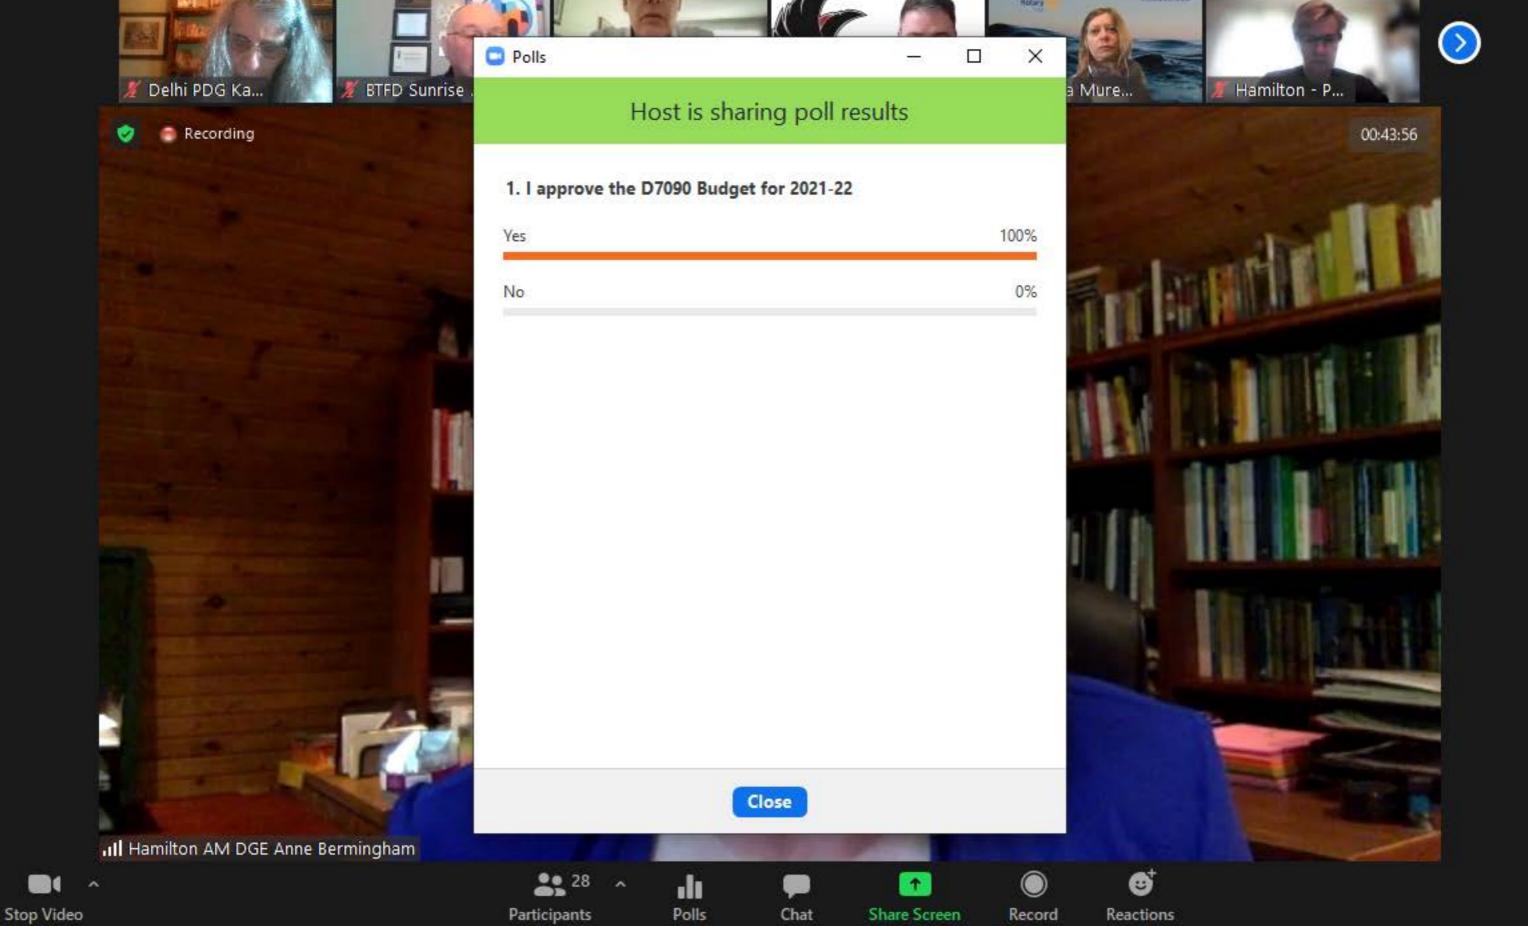

Club & District Training Assembly May 15, 2021 PE Meeting Minutes

- 1. The motion to approve the budget as presented made by Dan Ljilanich, RC Niagara County Central, and seconded by Patricia Murenbeeld, RC Niagara on the Lake. MOTION APPROVED UNNANIMOUSLY.
- 2. The motion to approve the MOP was put forward by Tina Blatchford, RC Stoney Creek, and seconded by Sandra Holloway, RC of St. Catharines. ,MOTION APPROVED UNANIMOUSLY.

## **Attachments:**

- 1. Screenshot attached with <u>21 votes rendered</u>. There were a few clubs with multiple registrants in attendance, however early identification was provided as to who was voting on behalf of the club.
- 2. Screenshot attached with 23 votes rendered.