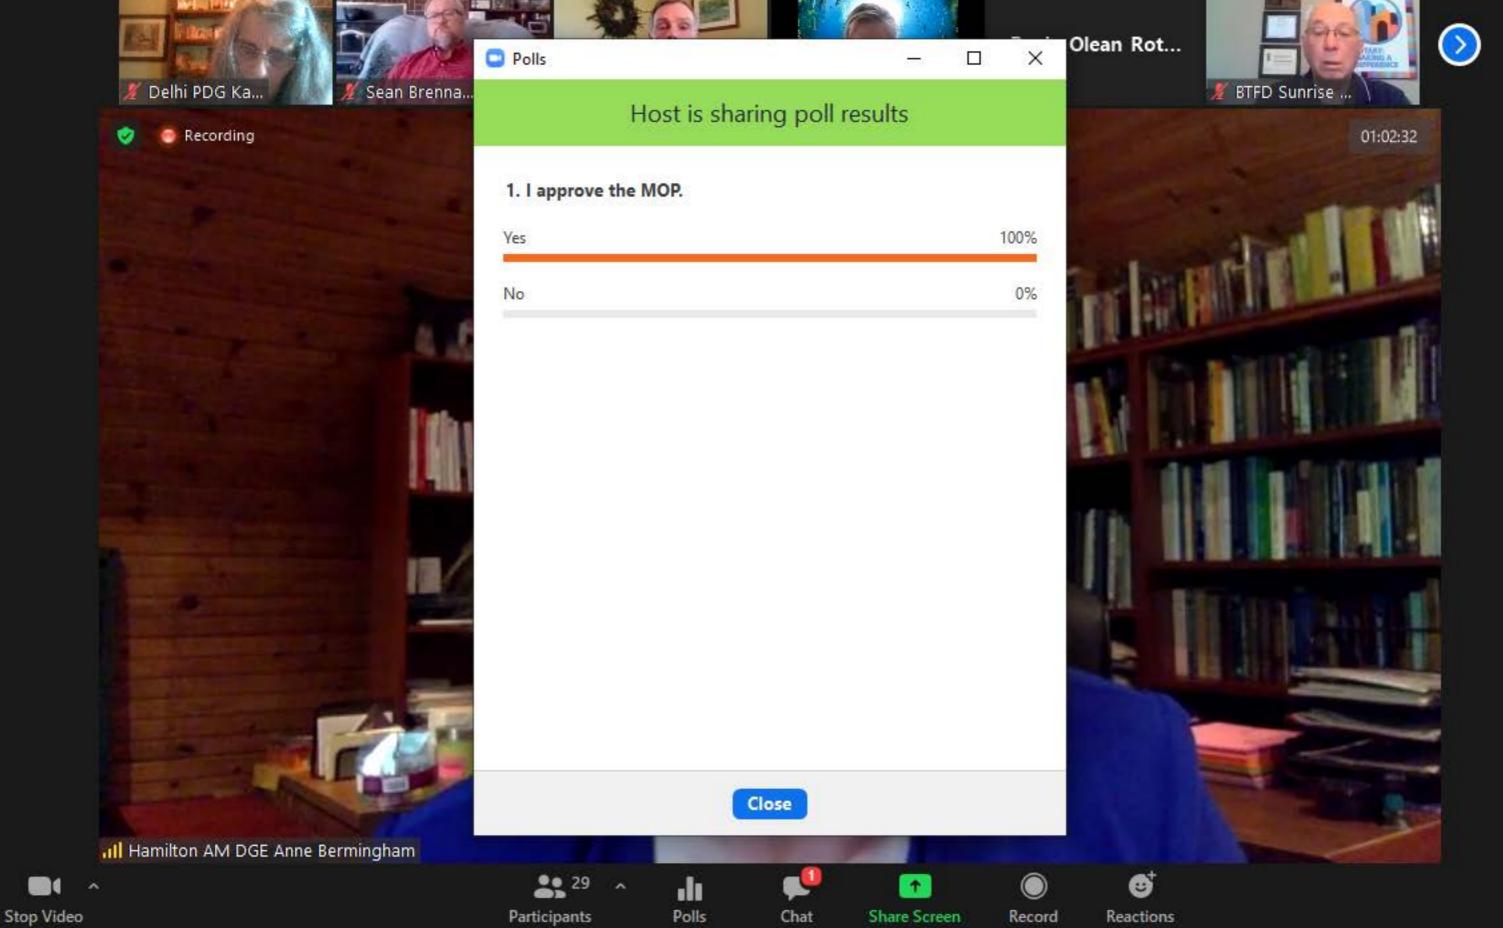

Club & District Training Assembly May 15, 2021 PE Meeting Minutes

- 1. The motion to approve the budget as presented made by Dan Ljilanich, RC Niagara County Central, and seconded by Patricia Murenbeeld, RC Niagara on the Lake. MOTION APPROVED UNNANIMOUSLY.
- 2. The motion to approve the MOP was put forward by Tina Blatchford, RC Stoney Creek, and seconded by Sandra Holloway, RC of St. Catharines. ,MOTION APPROVED UNANIMOUSLY.

## **Attachments:**

- 1. Screenshot attached with <u>21 votes rendered</u>. There were a few clubs with multiple registrants in attendance, however early identification was provided as to who was voting on behalf of the club.
- 2. Screenshot attached with 23 votes rendered.