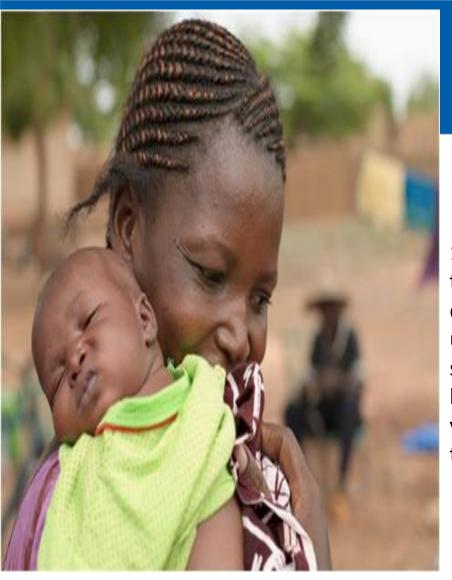

# Thrive for Five, children under 5 survival undertaking in Mali

| Hamilton, Ont. 7090 Club (non Primary) | \$10,000      |
|----------------------------------------|---------------|
| DDF 7090                               | 10,000        |
| Lead club & other Rotary clubs         | 39,000        |
| Other DDF                              | 29,000        |
| World Fund (TRF)                       | <u>63,500</u> |
| Total Project                          | \$151,500     |

1) Rapidly deliver life-saving tools to prevent and treat the leading causes of child death: malaria, diarrheal disease, and pneumonia 2) Reach 85% of under-5 children with care within 48 hours of symptom onset 3) Reduce child mortality by at least 50% compared to baseline 4) Create the vanguard model to advance Rotary's global efforts to improve child survival.