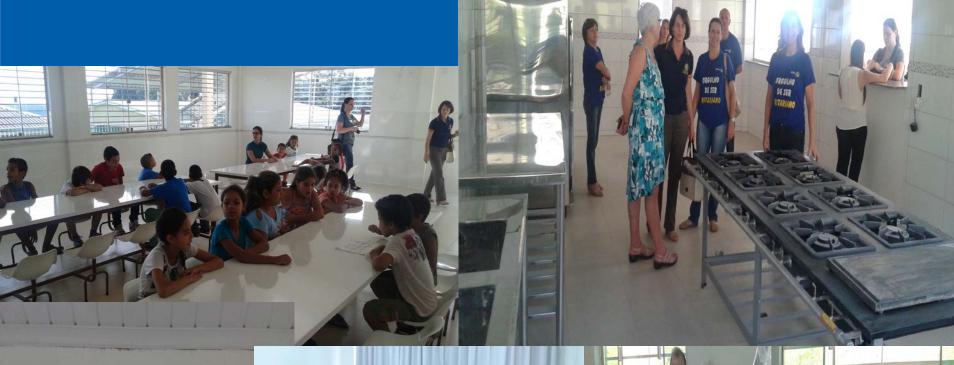

## Basic Education & After School Care Services in Brazil

| St  | Catharines | Ont. 7090 Club    | \$3,300       |
|-----|------------|-------------------|---------------|
| Jt. | Cathannes, | Office / ODO CIUD | <b>43,300</b> |

| DDF 7090 | 3,000 |
|----------|-------|
|          |       |

| Host Club | 8,700 |
|-----------|-------|
|           | ,     |

| World Fund (T | RF) | <u>15,000</u> |
|---------------|-----|---------------|
|---------------|-----|---------------|

| Total Project  | \$36,000 |
|----------------|----------|
| Total i Toject | 750      |

Fundação Rotária - Projeto Global Grant 1413678 REMAP - Remanso da Pedreira

Consultório Odontológico / Cozinha Industrial e Cursos de Formação Profissional

Patrocinio:

Rotary de Pato Branco Amizade - Brasil - Distrito 4640 e Rotary of St. Catherines - Canadá - District 7090

Setembro/2015