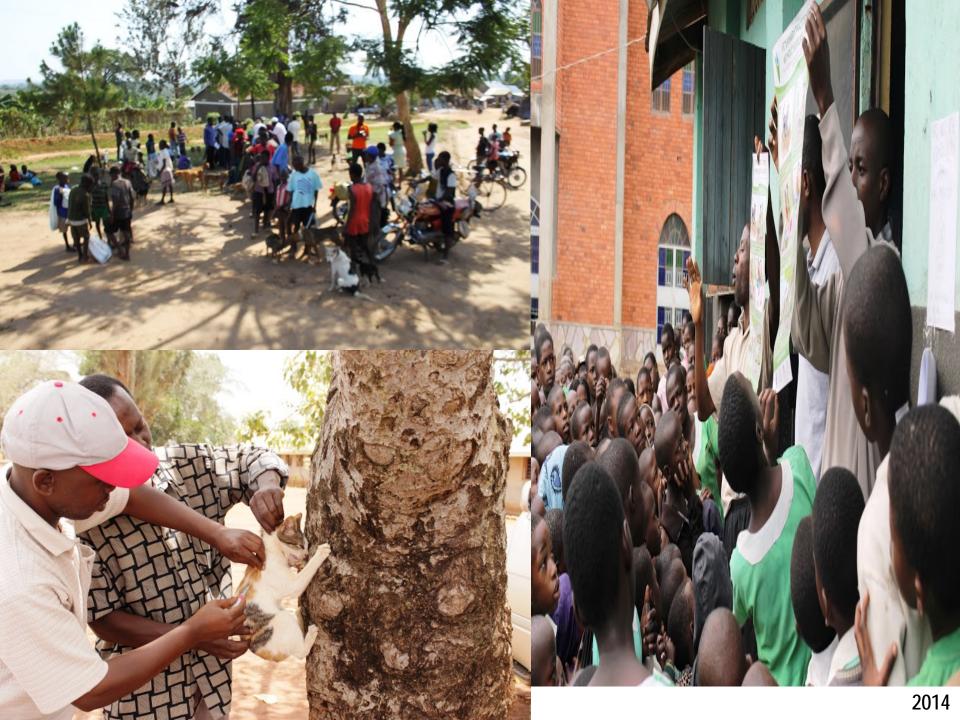

## Human Rabies Awareness & Prevention in Uganda

Niagara Falls, Ont. 7090 Club

DDF 7090 World Fund (TRF) Total Project

\$21,618 10,000 <u>20,809</u> \$52,427