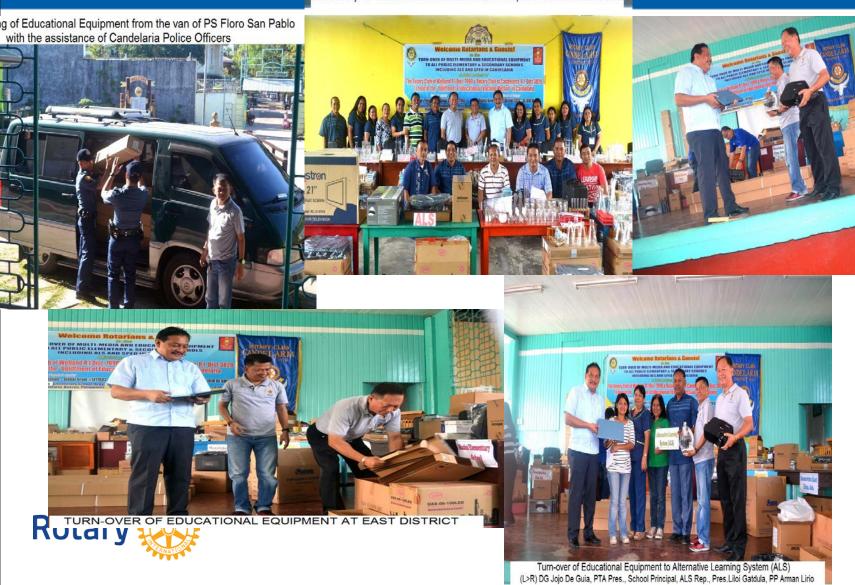

## Clean Water in Northern Region of Ghana

| West Seneca, NY 7090 Club (non-primary) | \$3,000   |
|-----------------------------------------|-----------|
| DDF 7090                                | 3,000     |
| Host Club                               | 500       |
| Host DDF                                | 0         |
| Additional Clubs support + DDF          | 54,916    |
| World Fund (TRF)                        | 49,808    |
| Total Project                           | \$111,224 |