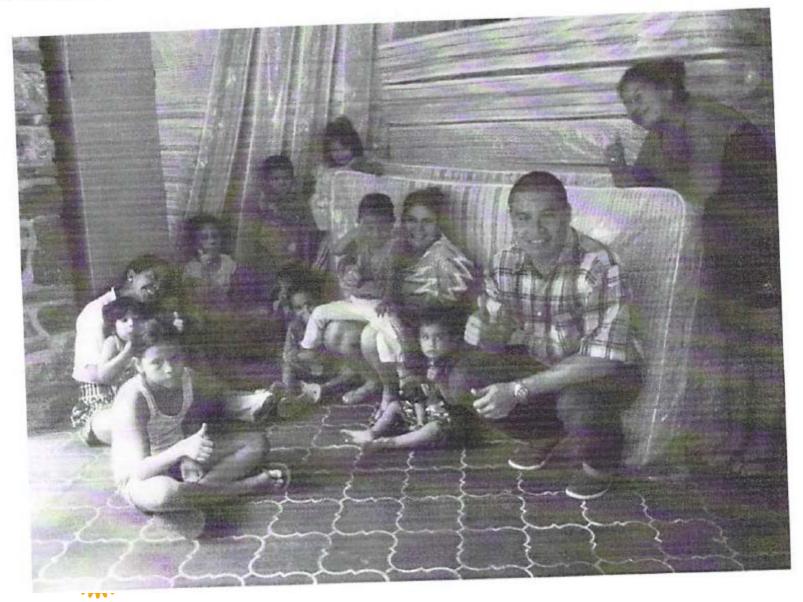

### HEALTH — General

Dundas Valley Sunrise \$2,490

Host club 583

District 7090 Grant 2,000

Total Project \$5,073

Provide 10 bunk b beds with mattresses to outfit orphanage expansion in Manzanillo, Mexico

te: Dundas Valley Sunrise Grant