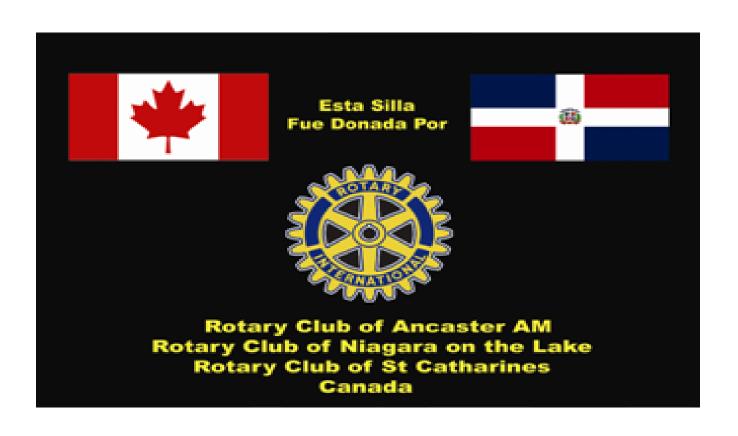

# Wheelchairs (purchase/delivery) Dominican Republic

Ancaster AM Club \$4,000

Other supporters 8,700 detailed list held

 D7090 Grant
 2,000

 Total Project
 \$14,700