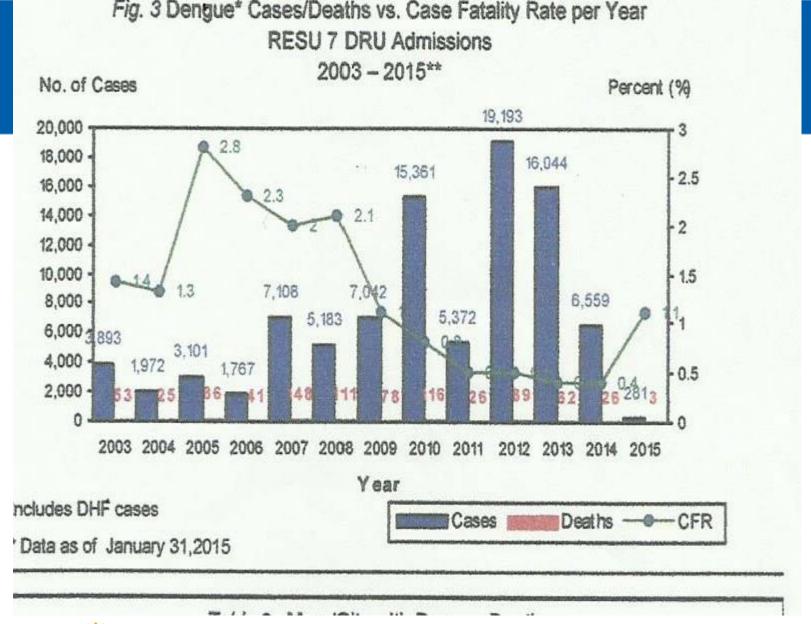

### Search & Destroy - Dengue Fever undertaking in Philippines

| Waterdown, Flambourgh AM, Delhi, 7090 | \$10,000      |
|---------------------------------------|---------------|
| DDF 7090                              | 10,000        |
| Host Club                             |               |
| Host DDF                              | 20,000        |
| Additional Clubs support + DDF        | 7,500         |
| World Fund (TRF)                      | <u>41,250</u> |
| Total Project                         | \$88,750      |