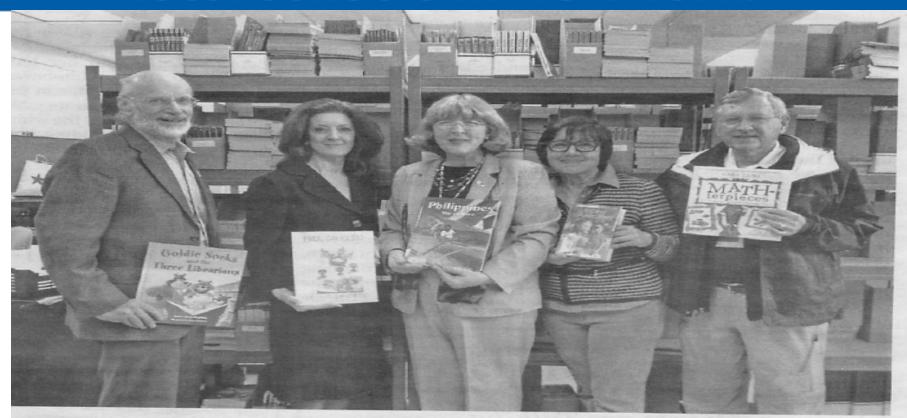

# Provide non-fiction resources at local schools in New York.

Rotary of Grand Island, in coperation with the Rotary Founation, received a grant for new poks at G.J. Mann Elementary chool in Niagara Falls and aegebein Elementary School.

Pictured, from left, with some of the new books at Kaegebein are five Rotarians: Dick Earne, Amber Storr, Kaegebein Elementary School Principal Mary Haggerty, Maria DelSignore

and John Harbison

The additional books have added many titles approved and complementary to core curriculum standards