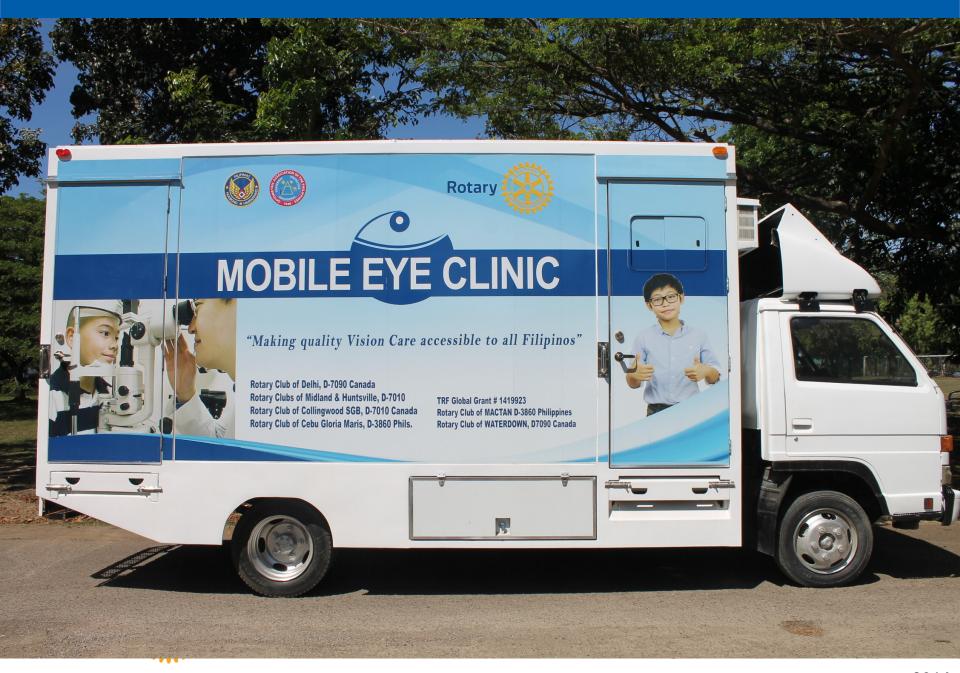

# Mobile Eye Clinic in Cebu, Philippines

| Waterdown, Delhi, Ont. 7090 Club | \$6,000  |
|----------------------------------|----------|
| DDF 7090                         | 6,000    |
| Host Club                        | 2,000    |
| Host DDF                         | 5,000    |
| Additional Clubs support + DDF   | 15,000   |
| World Fund (TRF)                 | 27,500   |
| Total Project                    | \$61,500 |