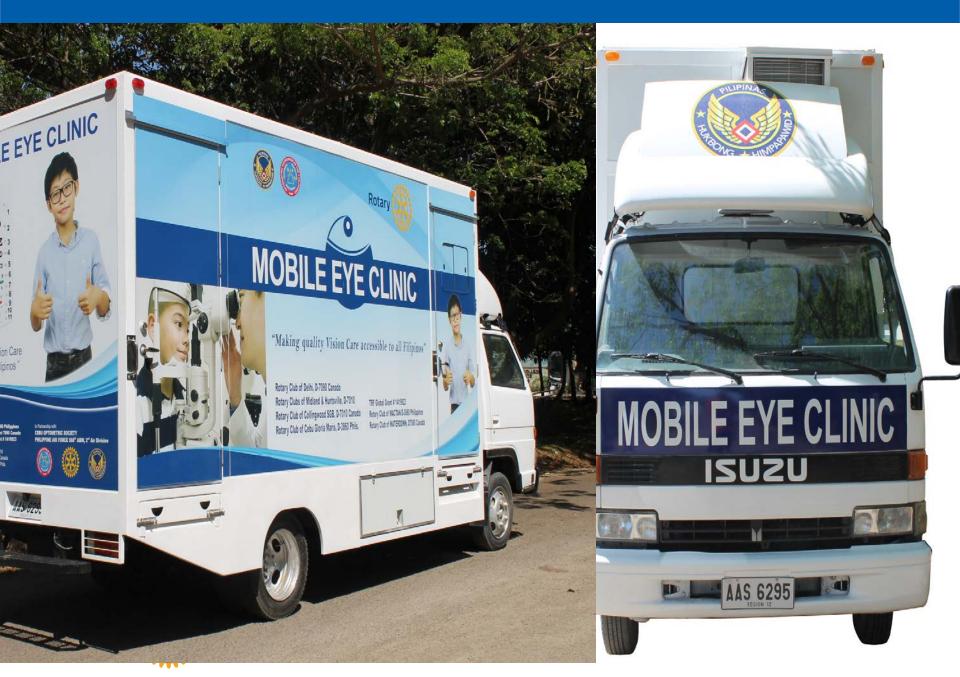

# Mobile Eye Clinic in Cebu, Philippines

| Waterdown, Delhi, Ont. 7090 Club | \$6,000  |
|----------------------------------|----------|
| DDF 7090                         | 6,000    |
| Host Club                        | 2,000    |
| Host DDF                         | 5,000    |
| Additional Clubs support + DDF   | 15,000   |
| World Fund (TRF)                 | 27,500   |
| Total Project                    | \$61,500 |