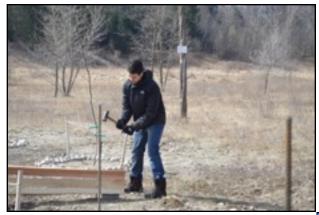

We hope to see you all there!

PAGE 6

On March 26, 2016 the Wallingford Memorial Rotary, together with members of the Wallingford Conservation Commission, community members and high school students from Mill River Union High School worked to erect fencing at the town's nature trails. The Stone Meadow nature center was in need of assistance to help beautify its entrance and parking area. Wallingford Rotary President Donald Glendenning spearheaded the Rotary project.

The club raised monies which were allocated to purchase the cedar rail fencing and necessary materials to install the fencing at the parking area and entrance to the town's nature trails. The club not only financially supported the project but also supported it through their own sweat equity.