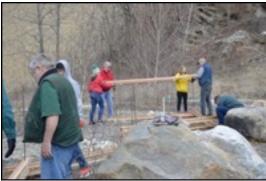

We hope to see you all there!

PAGE 6

On March 26, 2016 the Wallingford Memorial Rotary, together with members of the Wallingford Conservation Commission, community members and high school students from Mill River Union High School worked to erect fencing at the town's nature trails. The Stone Meadow nature center was in need of assistance to help beautify its entrance and parking area. Wallingford Rotary President Donald Glendenning spearheaded the Rotary project.

The club raised monies which were allocated to purchase the cedar rail fencing and necessary materials to install the fencing at the parking area and entrance to the town's nature trails. The club not only financially supported the project but also supported it through their own sweat equity.