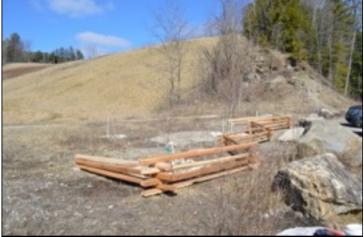

We hope to see you all there!

PAGE 6

On March 26, 2016 the Wallingford Memorial Rotary, together with members of the Wallingford Conservation Commission, community members and high school students from Mill River Union High School worked to erect fencing at the town's nature trails. The Stone Meadow nature center was in need of assistance to help beautify its entrance and parking area. Wallingford Rotary President Donald Glendenning spearheaded the Rotary project.

The club raised monies which were allocated to purchase the cedar rail fencing and necessary materials to install the fencing at the parking area and entrance to the town's nature trails. The club not only financially supported the project but also supported it through their own sweat equity.