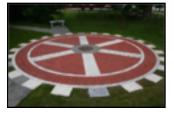

What better way to recognize a person than creating an engraved brick or paver in the Rotary Wheel in the Paul Harris Memorial Garden at the Little Red Schoolhouse in Wallingford, VT.

Created in 2010 to help provide the funds to support the operation and maintenance of the Little Red Schoolhouse in Wallingford, VT, this 20' diameter Rotary wheel currently has over 280 engraved bricks (red) and pavers (white) installed.