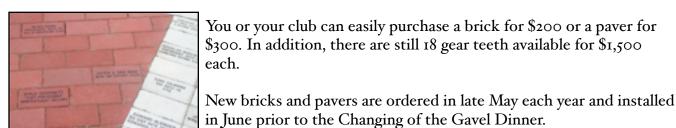

What better way to recognize a person than creating an engraved brick or paver in the Rotary Wheel in the Paul Harris Memorial Garden at the Little Red Schoolhouse in Wallingford, VT.

Created in 2010 to help provide the funds to support the operation and maintenance of the Little Red Schoolhouse in Wallingford, VT, this 20' diameter Rotary wheel currently has over 280 engraved bricks (red) and pavers (white) installed.