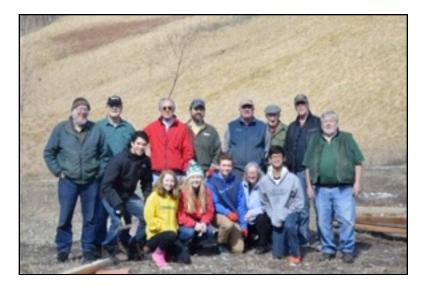

We hope to see you all there!

PAGE 6

On March 26, 2016 the Wallingford Memorial Rotary, together with members of the Wallingford Conservation Commission, community members and high school students from Mill River Union High School worked to erect fencing at the town's nature trails. The Stone Meadow nature center was in need of assistance to help beautify its entrance and parking area. Wallingford Rotary President Donald Glendenning spearheaded the Rotary project.

The club raised monies which were allocated to purchase the cedar rail fencing and necessary materials to install the fencing at the parking area and entrance to the town's nature trails. The club not only financially supported the project but also supported it through their own sweat equity.