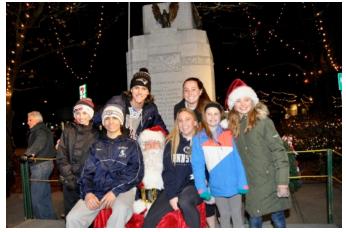

## Festival of Lights Photo Supplement November 27, 2106

As part of our ongoing service commitment to the community, the Rotary Club of Westborough has provided funding for the festive lights each year during the holidays, decorating the trees located on Main, Milk and South Streets. The Festival of Lights celebrates the beginning of the holiday season, as residents gather for a holiday parade, to watch as the lights are turned on for the first time, and children young & old meet Santa to request their holiday wishes. Here are some images from this year's event. Additional photos will be posted to our web site and Facebook page.