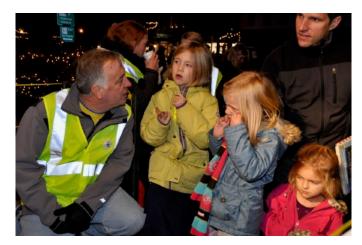

## Festival of Lights Photo Supplement November 27, 2106

As part of our ongoing service commitment to the community, the Rotary Club of Westborough has provided funding for the festive lights each year during the holidays, decorating the trees located on Main, Milk and South Streets. The Festival of Lights celebrates the beginning of the holiday season, as residents gather for a holiday parade, to watch as the lights are turned on for the first time, and children young & old meet Santa to request their holiday wishes. Here are some images from this year's event. Additional photos will be posted to our web site and Facebook page.