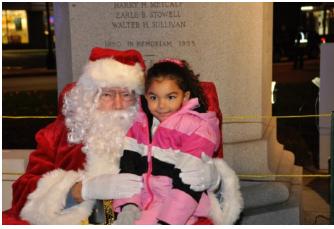

## Festival of Lights Photo Supplement November 27, 2106

As part of our ongoing service commitment to the community, the Rotary Club of Westborough has provided funding for the festive lights each year during the holidays, decorating the trees located on Main, Milk and South Streets. The Festival of Lights celebrates the beginning of the holiday season, as residents gather for a holiday parade, to watch as the lights are turned on for the first time, and children young & old meet Santa to request their holiday wishes. Here are some images from this year's event. Additional photos will be posted to our web site and Facebook page.