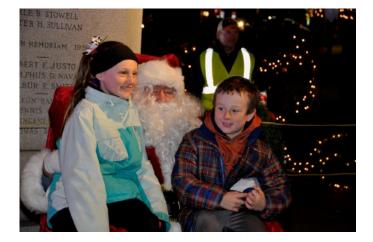

## Festival of Lights Photo Supplement November 27, 2106

As part of our ongoing service commitment to the community, the Rotary Club of Westborough has provided funding for the festive lights each year during the holidays, decorating the trees located on Main, Milk and South Streets. The Festival of Lights celebrates the beginning of the holiday season, as residents gather for a holiday parade, to watch as the lights are turned on for the first time, and children young & old meet Santa to request their holiday wishes. Here are some images from this year's event. Additional photos will be posted to our web site and Facebook page.