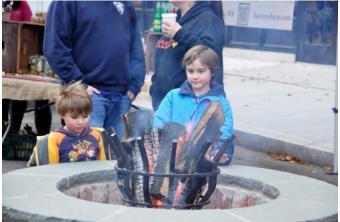

## Festival of Lights Photo Supplement November 27, 2106

As part of our ongoing service commitment to the community, the Rotary Club of Westborough has provided funding for the festive lights each year during the holidays, decorating the trees located on Main, Milk and South Streets. The Festival of Lights celebrates the beginning of the holiday season, as residents gather for a holiday parade, to watch as the lights are turned on for the first time, and children young & old meet Santa to request their holiday wishes. Here are some images from this year's event. Additional photos will be posted to our web site and Facebook page.