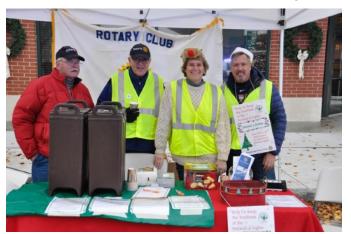

## Festival of Lights Photo Supplement November 27, 2106

As part of our ongoing service commitment to the community, the Rotary Club of Westborough has provided funding for the festive lights each year during the holidays, decorating the trees located on Main, Milk and South Streets. The Festival of Lights celebrates the beginning of the holiday season, as residents gather for a holiday parade, to watch as the lights are turned on for the first time, and children young & old meet Santa to request their holiday wishes. Here are some images from this year's event. Additional photos will be posted to our web site and Facebook page.