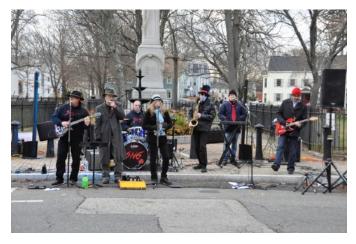

## Festival of Lights Photo Supplement November 27, 2106

As part of our ongoing service commitment to the community, the Rotary Club of Westborough has provided funding for the festive lights each year during the holidays, decorating the trees located on Main, Milk and South Streets. The Festival of Lights celebrates the beginning of the holiday season, as residents gather for a holiday parade, to watch as the lights are turned on for the first time, and children young & old meet Santa to request their holiday wishes. Here are some images from this year's event. Additional photos will be posted to our web site and Facebook page.