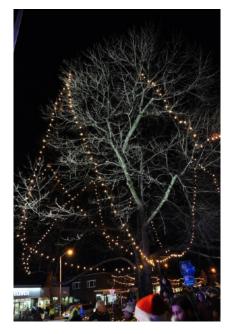

## Festival of Lights Photo Supplement November 27, 2106

As part of our ongoing service commitment to the community, the Rotary Club of Westborough has provided funding for the festive lights each year during the holidays, decorating the trees located on Main, Milk and South Streets. The Festival of Lights celebrates the beginning of the holiday season, as residents gather for a holiday parade, to watch as the lights are turned on for the first time, and children young & old meet Santa to request their holiday wishes. Here are some images from this year's event. Additional photos will be posted to our web site and Facebook page.