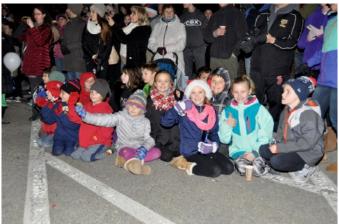

## Festival of Lights Photo Supplement November 27, 2106

As part of our ongoing service commitment to the community, the Rotary Club of Westborough has provided funding for the festive lights each year during the holidays, decorating the trees located on Main, Milk and South Streets. The Festival of Lights celebrates the beginning of the holiday season, as residents gather for a holiday parade, to watch as the lights are turned on for the first time, and children young & old meet Santa to request their holiday wishes. Here are some images from this year's event. Additional photos will be posted to our web site and Facebook page.