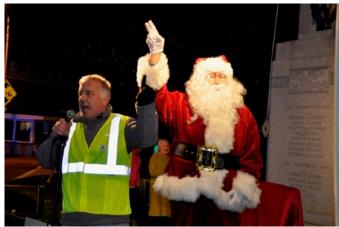

## Festival of Lights Photo Supplement November 27, 2106

As part of our ongoing service commitment to the community, the Rotary Club of Westborough has provided funding for the festive lights each year during the holidays, decorating the trees located on Main, Milk and South Streets. The Festival of Lights celebrates the beginning of the holiday season, as residents gather for a holiday parade, to watch as the lights are turned on for the first time, and children young & old meet Santa to request their holiday wishes. Here are some images from this year's event. Additional photos will be posted to our web site and Facebook page.