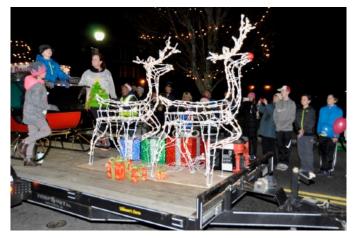

## Festival of Lights Photo Supplement November 27, 2106

As part of our ongoing service commitment to the community, the Rotary Club of Westborough has provided funding for the festive lights each year during the holidays, decorating the trees located on Main, Milk and South Streets. The Festival of Lights celebrates the beginning of the holiday season, as residents gather for a holiday parade, to watch as the lights are turned on for the first time, and children young & old meet Santa to request their holiday wishes. Here are some images from this year's event. Additional photos will be posted to our web site and Facebook page.