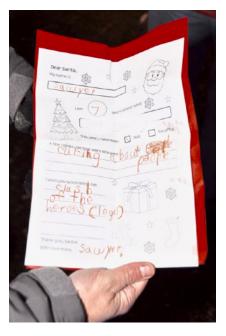

## Festival of Lights Photo Supplement November 27, 2106

As part of our ongoing service commitment to the community, the Rotary Club of Westborough has provided funding for the festive lights each year during the holidays, decorating the trees located on Main, Milk and South Streets. The Festival of Lights celebrates the beginning of the holiday season, as residents gather for a holiday parade, to watch as the lights are turned on for the first time, and children young & old meet Santa to request their holiday wishes. Here are some images from this year's event. Additional photos will be posted to our web site and Facebook page.