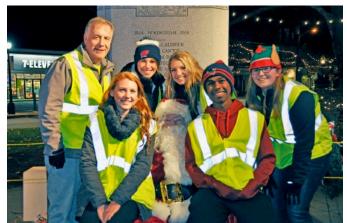

## Festival of Lights Photo Supplement November 27, 2106

As part of our ongoing service commitment to the community, the Rotary Club of Westborough has provided funding for the festive lights each year during the holidays, decorating the trees located on Main, Milk and South Streets. The Festival of Lights celebrates the beginning of the holiday season, as residents gather for a holiday parade, to watch as the lights are turned on for the first time, and children young & old meet Santa to request their holiday wishes. Here are some images from this year's event. Additional photos will be posted to our web site and Facebook page.