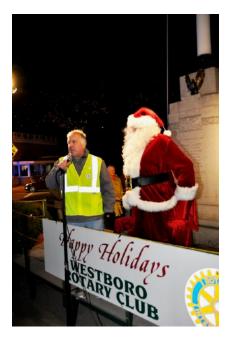

## Festival of Lights Photo Supplement November 27, 2106

As part of our ongoing service commitment to the community, the Rotary Club of Westborough has provided funding for the festive lights each year during the holidays, decorating the trees located on Main, Milk and South Streets. The Festival of Lights celebrates the beginning of the holiday season, as residents gather for a holiday parade, to watch as the lights are turned on for the first time, and children young & old meet Santa to request their holiday wishes. Here are some images from this year's event. Additional photos will be posted to our web site and Facebook page.