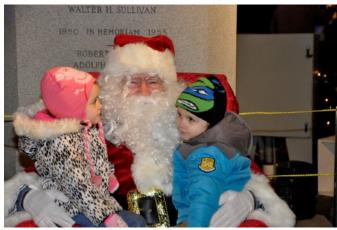

## Festival of Lights Photo Supplement November 27, 2106

As part of our ongoing service commitment to the community, the Rotary Club of Westborough has provided funding for the festive lights each year during the holidays, decorating the trees located on Main, Milk and South Streets. The Festival of Lights celebrates the beginning of the holiday season, as residents gather for a holiday parade, to watch as the lights are turned on for the first time, and children young & old meet Santa to request their holiday wishes. Here are some images from this year's event. Additional photos will be posted to our web site and Facebook page.