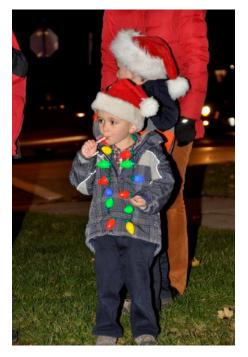

## Festival of Lights Photo Supplement November 27, 2106

As part of our ongoing service commitment to the community, the Rotary Club of Westborough has provided funding for the festive lights each year during the holidays, decorating the trees located on Main, Milk and South Streets. The Festival of Lights celebrates the beginning of the holiday season, as residents gather for a holiday parade, to watch as the lights are turned on for the first time, and children young & old meet Santa to request their holiday wishes. Here are some images from this year's event. Additional photos will be posted to our web site and Facebook page.