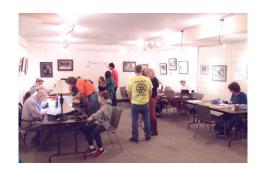

## Rotary Club of Westborough - Repair Café - October 22, 2016 - Photo Supplement

What a day! Much needed rain for Central Massachusetts and a great crew of folks with screwdrivers, wrenches, software expertise, sewing machine, knife sharpeners and much more to offer a free fix for bikes, computer printers, old hunting knives, fabric tears and much, much more. Kudos to club member and library Director Maureen Ambrosino and staff.