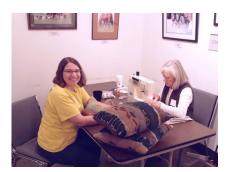

## Rotary Club of Westborough - Repair Café - October 22, 2016 - Photo Supplement

What a day! Much needed rain for Central Massachusetts and a great crew of folks with screwdrivers, wrenches, software expertise, sewing machine, knife sharpeners and much more to offer a free fix for bikes, computer printers, old hunting knives, fabric tears and much, much more. Kudos to club member and library Director Maureen Ambrosino and staff.