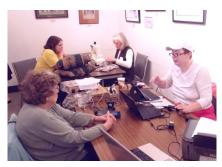

## Rotary Club of Westborough - Repair Café - October 22, 2016 - Photo Supplement

What a day! Much needed rain for Central Massachusetts and a great crew of folks with screwdrivers, wrenches, software expertise, sewing machine, knife sharpeners and much more to offer a free fix for bikes, computer printers, old hunting knives, fabric tears and much, much more. Kudos to club member and library Director Maureen Ambrosino and staff.