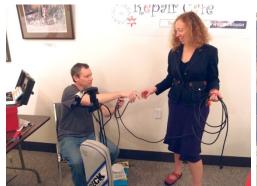

## Rotary Club of Westborough - Repair Café - October 22, 2016 - Photo Supplement

What a day! Much needed rain for Central Massachusetts and a great crew of folks with screwdrivers, wrenches, software expertise, sewing machine, knife sharpeners and much more to offer a free fix for bikes, computer printers, old hunting knives, fabric tears and much, much more. Kudos to club member and library Director Maureen Ambrosino and staff.