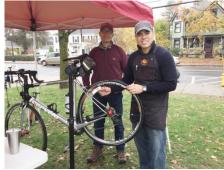

## Rotary Club of Westborough - Repair Café - October 22, 2016 - Photo Supplement

What a day! Much needed rain for Central Massachusetts and a great crew of folks with screwdrivers, wrenches, software expertise, sewing machine, knife sharpeners and much more to offer a free fix for bikes, computer printers, old hunting knives, fabric tears and much, much more. Kudos to club member and library Director Maureen Ambrosino and staff.