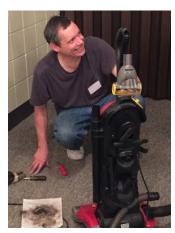

## Rotary Club of Westborough - Repair Café - October 22, 2016 - Photo Supplement

What a day! Much needed rain for Central Massachusetts and a great crew of folks with screwdrivers, wrenches, software expertise, sewing machine, knife sharpeners and much more to offer a free fix for bikes, computer printers, old hunting knives, fabric tears and much, much more. Kudos to club member and library Director Maureen Ambrosino and staff.