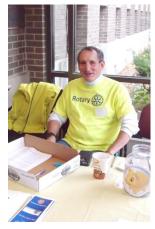

## Rotary Club of Westborough - Repair Café - October 22, 2016 - Photo Supplement

What a day! Much needed rain for Central Massachusetts and a great crew of folks with screwdrivers, wrenches, software expertise, sewing machine, knife sharpeners and much more to offer a free fix for bikes, computer printers, old hunting knives, fabric tears and much, much more. Kudos to club member and library Director Maureen Ambrosino and staff.