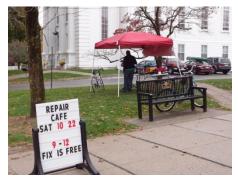

## Rotary Club of Westborough - Repair Café - October 22, 2016 - Photo Supplement

What a day! Much needed rain for Central Massachusetts and a great crew of folks with screwdrivers, wrenches, software expertise, sewing machine, knife sharpeners and much more to offer a free fix for bikes, computer printers, old hunting knives, fabric tears and much, much more. Kudos to club member and library Director Maureen Ambrosino and staff.