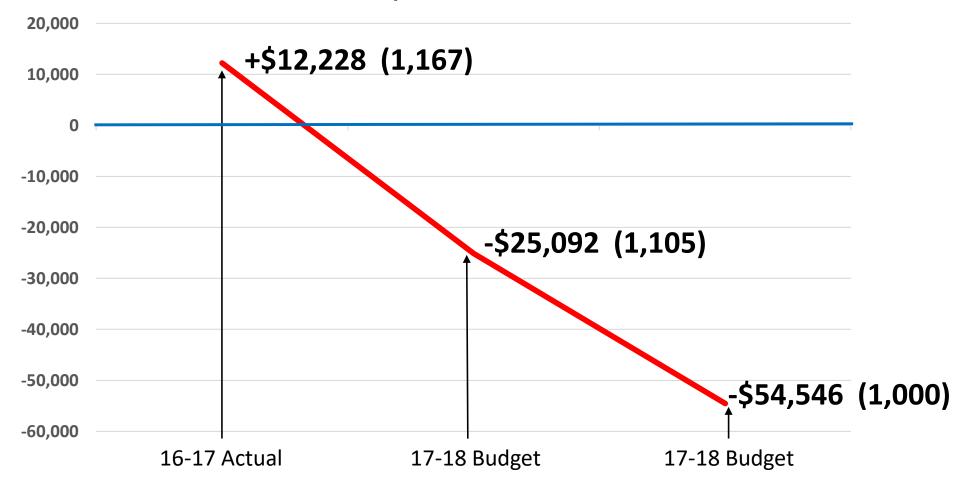

e and take action to create lasting change — across the globe, in our communities, and in ourselves."



### Priorities 2018/19

- •The Membership Experience <u>no. 1 internal</u> priority
- Engage & Encourage Young Leaders Interact, Rotaract, Rotary
- Eradicate Polio –<u>no. 1 external</u> priority
- Reduce Pollution & Environmental Degradation

#### Brian King Membership Video up to 5.51

#### GENDER SUMMARY:

AGE SUMMARY:



| RANGE      |     |
|------------|-----|
| Under 40   | 5%  |
| 40-49      | 9%  |
| 50-69      | 27% |
| Over 70    | 14% |
| UNREPORTED | 45% |

### **Brutal Facts – D9500**

### •Our Membership Trends

### •Our Membership Demographics

### •The Financial Impacts

#### **D9500 Membership - Eight Year Trend**



#### **D9500 Budget Trends**

**Surplus/Deficit** 



### Creating a New District - 9510

### PP D'Arcy Walsh, Chair Combined District Steering Committee

# "Seek first to understand and then to be understood"

**Stephen Covey** 



### We are hard wired to connect

'When human beings who trust each other interact face to face, their capacity to have a positive cognitive effect on each other's brain and body is something which no robot or screen has".

Dr Fiona Kerr

# What can be done in your club to collaborate with other Clubs, Groups and the District to make a real difference in following areas ?

- C Engaging Youth & Developing young leaders
- 🙄 Introducing Change to Improve the Membership Experience
- 😳 Enhancing Projects & Programs
- 🙄 Enhancing Public Image & Other

### **Call to Action**

"We need to be the inspiration for positive