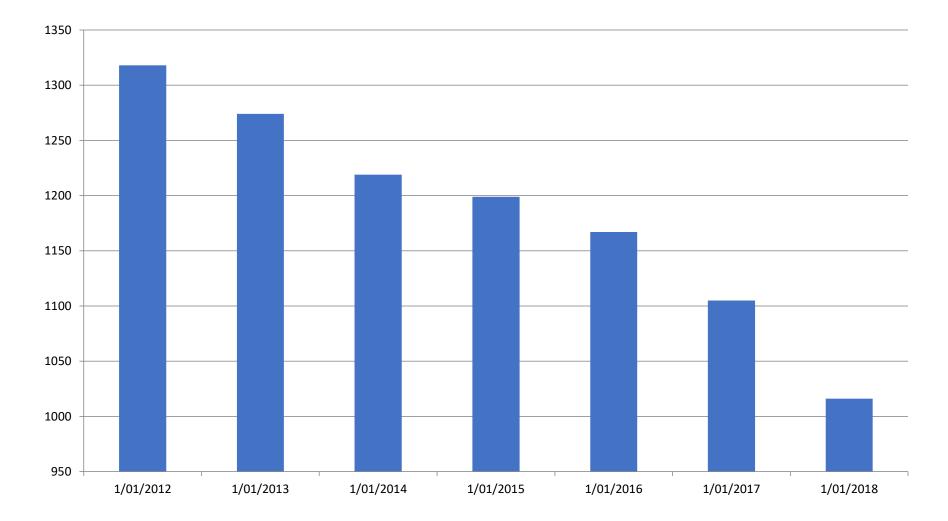

ample !



"Together, we see a world where people unite and take action to create lasting change — across the globe, in our communities, and in ourselves."



### Priorities 2018/19

- •The Membership Experience <u>no. 1 internal</u> priority
- Engage & Encourage Young Leaders Interact, Rotaract, Rotary
- Eradicate Polio –<u>no. 1 external</u> priority
- Reduce Pollution & Environmental Degradation

#### Brian King Membership Video up to 5.51

#### GENDER SUMMARY:

AGE SUMMARY:



| RANGE      |     |
|------------|-----|
| Under 40   | 5%  |
| 40-49      | 9%  |
| 50-69      | 27% |
| Over 70    | 14% |
| UNREPORTED | 45% |

### **Brutal Facts – D9500**

### •Our Membership Trends

### •Our Membership Demographics

### •The Financial Impacts

#### **D9500 Membership - Eight Year Trend**



#### **D9500 Budget Trends**

**Surplus/Deficit** 



### Creating a New District - 9510

### PP D'Arcy Walsh, Chair Combined District Steering Committee

# "Seek first to understand and then to be understood"

**Stephen Covey** 



### We are hard wired to connect

'When human beings who trust each other interact face to face, their capacity to have a positive cognitive effect on each other's brain and body is something which no robot or screen has".

Dr Fiona Kerr

# What can be done in your club to collaborate with other Clubs, Groups and the District to make a real difference in following areas ?

- C Engaging Youth & Developing young leaders
- 🙄 Introducing Change to Improve the Membership Experience
- 😳 Enhancing Projects & Programs
- 🙄 Enhancing Public Image & Other

### **Call to