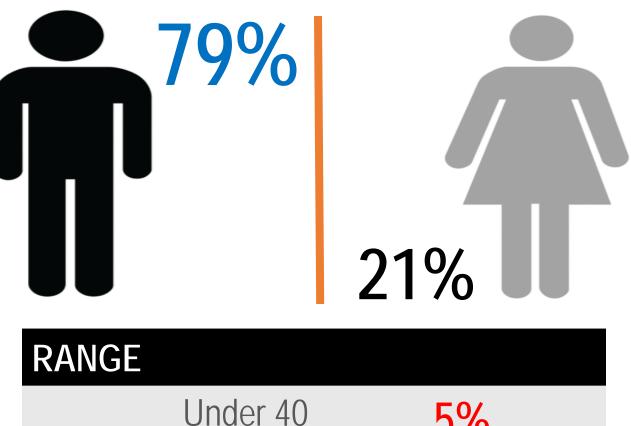

#### GENDER SUMMARY:

AGE SUMMARY:

| RANGE      |     |
|------------|-----|
| Under 40   | 5%  |
| 40-49      | 9%  |
| 50-69      | 27% |
| Over 70    | 14% |
| UNREPORTED | 45% |