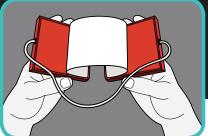

# **PEEL**

Remove the protective liner under the device by continuing to separate the two halves. This will expose the integrated gel pads and extend the connecting cable.