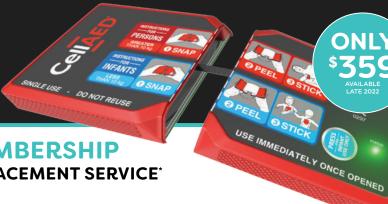

# Your Handheld, Smart, Personal Defibrillator

For every home, business, workplace and community. Be prepared and confident to act quickly to save a life. CellAED® can be applied in seconds.

Graphics show how to apply the device on both adults and infants.

A perforated label marks the place for easy snap activation. Audio speaker gives instruction on what to do, every step of the way.

Infant mode button for use on infants weighing less than 10 kg.

Length: 19.6 cm Width: 9.3 cm Depth: 1.7 cm

# **SNAP**

Power device by snapping in half along perforated centre line. This will automatically start the audio instructions guiding you on what to do, every step of the way.

# **PEEL**

Remove the protective liner under the device by continuing to separate the two halves. This will expose the integrated gel pads and extend the connecting cable.

# **STICK**

For adults, place each half of the device on the bare chest (as shown). For infants, place one half on the infant's chest and the other half on the infant's back.