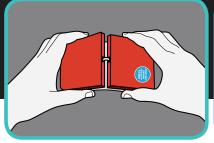

# **SNAP**

Power device by snapping in half along perforated centre line. This will automatically start the audio instructions guiding you on what to do, every step of the way.