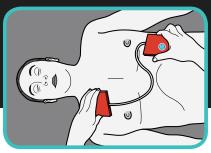

# **STICK**

For adults, place each half of the device on the bare chest (as shown). For infants, place one half on the infant's chest and the other half on the infant's back.