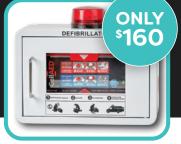

# Your Handheld, Smart, Personal Defibrillator

For every home, business, workplace and community. Be prepared and confident to act quickly to save a life. CellAED® can be applied in seconds.

Graphics show how to apply the device on both adults and infants.

A perforated label marks the place for easy snap activation. Audio speaker gives instruction on what to do, every step of the way.

Infant mode button for use on infants weighing less than 10 kg.

Length: 19.6 cm Width: 9.3 cm Depth: 1.7 cm

Weight: Approx. 300 g

LED indicator with periodic blinking showing the status of the device.