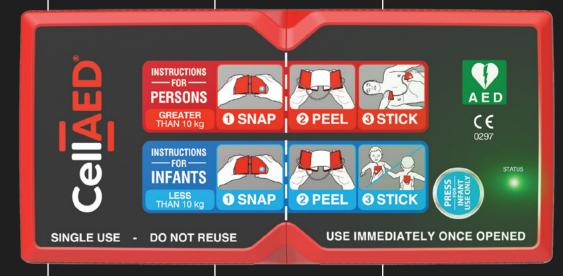

# Your Handheld, Smart, Personal Defibrillator

For every home, business, workplace and community. Be prepared and confident to act quickly to save a life. CellAED® can be applied in seconds.

Graphics show how to apply the device on both adults and infants.

A perforated label marks the place for easy snap activation. Audio speaker gives instruction on what to do, every step of the way.

Infant mode button for use on infants weighing less than 10 kg.

Length: 19.6 cm Width: 9.3 cm Depth: 1.7 cm

Weight: Approx. 300 g

LED indicator with periodic blinking showing the status of the device.

# **SNAP**

Power device by snapping in half along perforated centre line. This will automatically start the audio instructions guiding you on what to do, every step of the way.

# **PEEL**

Remove the protective liner under the device by continuing to separate the two halves. This will expose the integrated gel pads and extend the connecting cable.

# **STICK**

For adults, place each half of the device on the bare chest (as shown). For infants, place one half on the infant's chest and the other half on the infant's back.