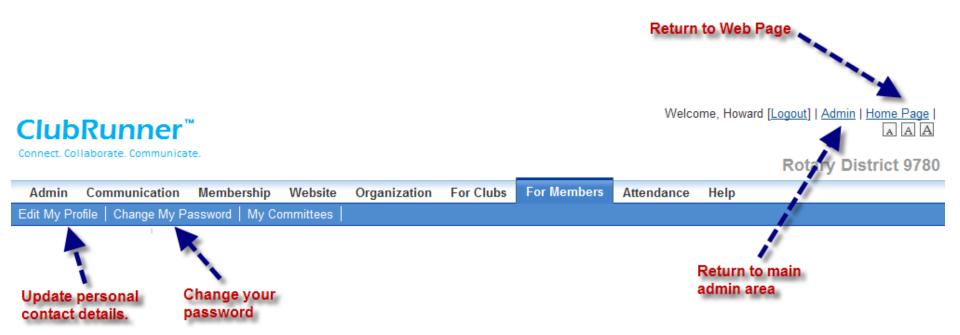

# Navigating around

**Rotary District 9780** 

Organization For Clubs For Members Attendance Admin Communication Membership Website Help Edit My Profile | Change My Password | My Committees Member Profile Howard Randall Printable Version Press Edit to make any Personal Tab changes to your to update Update personal profile details. Personal Rotary Biography Commitments Settings Edit Member Details Gender Male Title First Name Howard Birthday Middle Name Anniversary Last Name Randall Spouse/Partner First Name Jill Nickname Spouse/Partner Last Name Randall Suffix Spouse/Partner Nick Name Preferred Address Home Spouse/Partner Birthday E-mail howard@macquarie.vic.edu.au Alternate E-mail Birthday and anniversary years can only be viewed by Club \*All emails will only be sent to the primary email address Executive level or higher. Home Address Line 1 22 Muirfield Ave. Home Phone 0352612803 Address Line 2 Cell 0412525197 City Jan Juc Home Fax 0352242100 State/Province Vic Zip/Postal Code 3228 Country Australia Work Macquarie Commercial **Company Name** Position/Title Principal College Address Line 1 71 Lt Malop Street Business Phone 0352213577 Address Line 2 PO Box 967 Business Fax 0352242100 City Geelong Website URL http://www.macquarie.vic.edu.au State/Province Vic Zip/Postal Code 3220 Country Australia Custom Fields Edit Last updated on Aug 11 2010 by Randall, Howard

# For Members

www.rotary9780.org

ClubRunner<sup>\*\*</sup>

Connect, Collaborate, Communicate

| unner"           | м                      |                     |                    |           |         |            | Welco                    | ome, Ho   | ward [Logout                | Admin   Home F   [ |
|------------------|------------------------|---------------------|--------------------|-----------|---------|------------|--------------------------|-----------|-----------------------------|--------------------|
| rate. Communicat | te.                    |                     |                    |           |         |            |                          |           | Ro                          | tary District      |
| nmunication      |                        |                     | anization          | For Clu   | ibs F   | or Members | Attendance               | Help      |                             |                    |
| Change My Pa     | assword   My Committ   | tees                |                    |           |         |            |                          |           |                             |                    |
| Men              | nber Profile           |                     |                    |           |         |            |                          |           |                             |                    |
| -                |                        | ward Rar            |                    |           |         |            |                          |           |                             |                    |
|                  | Printa                 | able Version        |                    |           |         |            |                          |           |                             |                    |
|                  |                        |                     |                    |           |         |            | In edit mo               | de.       |                             |                    |
|                  |                        |                     |                    |           |         |            | Make cha<br>All red fiel |           |                             |                    |
|                  |                        |                     |                    |           |         |            | (cannot s                |           |                             |                    |
|                  |                        |                     |                    |           |         | 1          |                          |           |                             |                    |
| Pe               | rsonal Rotary          | Biography           | Commit             | ments     | Setti   | (S         |                          |           |                             |                    |
|                  |                        |                     |                    |           | Save    | Cancel     |                          |           |                             |                    |
| Fi               | elds marked in red are | required.           |                    |           |         | Ganoor     | 1                        |           |                             |                    |
| M                | ember Details          |                     |                    |           |         |            |                          |           |                             |                    |
|                  |                        | Title               |                    |           |         |            | (                        | Gender    | <ul> <li>Male</li> </ul>    | O Female           |
|                  |                        | First Name          | Howard             |           |         |            |                          | irthday   |                             |                    |
|                  |                        | idle Name           |                    |           |         |            |                          | /ersary   |                             |                    |
|                  |                        | Last Name           | Randall            |           |         |            | se/Partner First         |           | Jill                        |                    |
|                  |                        | Nickname            |                    |           |         |            | se/Partner Last          |           | Randall                     |                    |
|                  | D (                    | Suffix              |                    | 0.00      |         |            | se/Partner Nick          |           |                             |                    |
|                  | Preferre               | d Address<br>E-mail | Home               |           |         | sp         | ouse/Partner B           |           | human dallG                 |                    |
|                  | ****                   |                     | howard@n           |           |         | Birthday   | and anniversary          |           | hwrandall@<br>an only be vi | -                  |
|                  | *All emails will only  | De sent to ti       | ne primary e       | mail addi | ess     |            |                          |           | or higher.                  |                    |
| He               | ome                    |                     |                    |           |         |            |                          |           |                             |                    |
|                  | Addr                   | ess Line 1          | 22 Muirfiel        | d Ave.    |         |            | Home                     | Phone     | 035261280                   | 3                  |
|                  | Addr                   | ess Line 2          |                    |           |         |            |                          | Cell      | 041252519                   | 7                  |
|                  |                        | City                | Jan Juc            |           |         |            | Hor                      | ne Fax    | 035224210                   | 0                  |
|                  | State                  | e/Province          | Vic                |           |         |            |                          |           |                             |                    |
|                  | Zip/Po                 | ostal Code          | 3228               |           |         |            |                          |           |                             |                    |
|                  |                        | Country             | Australia          |           |         |            |                          |           |                             |                    |
| W                | /ork                   |                     |                    |           |         |            |                          |           |                             |                    |
|                  | Comp                   | any Name            | Macquarie          | Commer    | cial Cc |            | Positio                  | on/Title  | Principal                   |                    |
|                  | Addr                   | ess Line 1          | 71 Lt Malop Street |           |         | Business   | Phone                    | 035221357 | 7                           |                    |
|                  | Addr                   | ess Line 2          | PO Box 96          | 67        |         |            | Busine                   | ess Fax   | 035224210                   | 0                  |
|                  |                        | City                | Geelong            |           |         |            | Websi                    | te URL    | http://www                  | .macquarie.vic.(   |
|                  | State                  | e/Province          | Vic                |           |         |            |                          |           |                             |                    |
|                  | Zip/Po                 | ostal Code          | 3220               |           |         |            |                          |           |                             |                    |
|                  |                        | Country             | Australia          |           |         |            |                          |           |                             |                    |
| 0                | ustom Fields           |                     |                    |           |         |            |                          |           |                             |                    |
| C                |                        |                     |                    |           | Save    | Cancel     |                          |           |                             |                    |