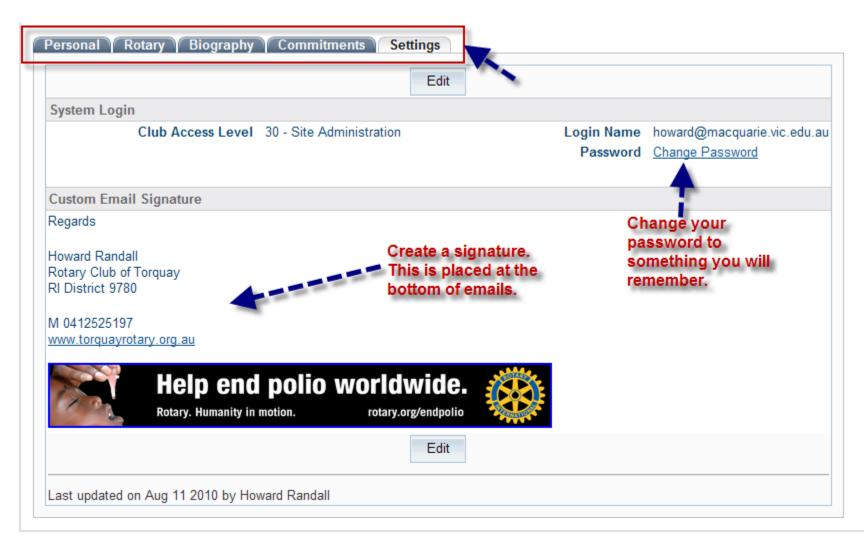

# **Rotary Membership Details**

| Personal Rotary Biography          | Commitments Sett                     | ings | Rotary Memi     | pership Details.        |
|------------------------------------|--------------------------------------|------|-----------------|-------------------------|
|                                    |                                      | Edit | Can edit and    | save details.           |
| Rotary Membership Details          |                                      |      |                 |                         |
| Club                               | Torquay (ID# 25307)                  |      | Membership Type | Active                  |
| Rotary Member No.                  | 1626863                              |      | Classification  | Training Services       |
| Membership                         |                                      |      | Date Joined     | Jun 01 1989             |
| Office                             | Programs, ClubRunner an<br>Webmaster | ıd   |                 |                         |
| Sponsor                            | David Lee                            |      |                 |                         |
| Rotary Member Designations         |                                      |      |                 |                         |
|                                    |                                      |      |                 | Edit Member Designation |
| Four Avenues of Service Citation   |                                      |      |                 |                         |
| Past President                     |                                      |      |                 |                         |
| Paul Harris Fellow                 |                                      |      |                 |                         |
| Club Attendance                    |                                      |      |                 |                         |
| Current YTD Attendance             | 83.33 %                              |      |                 |                         |
| Last Year's YTD Attendance         | 100.00 %                             |      |                 |                         |
| YTD Attendance Report              | View Report                          |      |                 |                         |
|                                    |                                      | Edit |                 |                         |
| Last updated on Aug 11 2010 by How | vard Randall                         |      |                 |                         |

# **Rotary Settings**