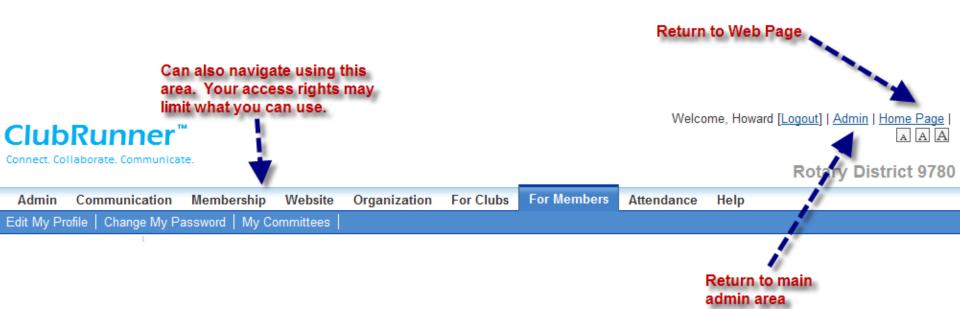

# Navigating around

**Rotary District 9780** 

Organization For Clubs For Members Attendance Admin Communication Membership Website Help Edit My Profile | Change My Password | My Committees Member Profile Howard Randall Printable Version Press Edit to make any Personal Tab changes to your to update Update personal profile details. Personal Rotary Biography Commitments Settings Edit Member Details Gender Male Title First Name Howard Birthday Middle Name Anniversary Last Name Randall Spouse/Partner First Name Jill Nickname Spouse/Partner Last Name Randall Suffix Spouse/Partner Nick Name Preferred Address Home Spouse/Partner Birthday E-mail howard@macquarie.vic.edu.au Alternate E-mail Birthday and anniversary years can only be viewed by Club \*All emails will only be sent to the primary email address Executive level or higher. Home Address Line 1 22 Muirfield Ave. Home Phone 0352612803 Address Line 2 Cell 0412525197 City Jan Juc Home Fax 0352242100 State/Province Vic Zip/Postal Code 3228 Country Australia Work Macquarie Commercial **Company Name** Position/Title Principal College Address Line 1 71 Lt Malop Street Business Phone 0352213577 Address Line 2 PO Box 967 Business Fax 0352242100 City Geelong Website URL http://www.macquarie.vic.edu.au State/Province Vic Zip/Postal Code 3220 Country Australia Custom Fields Edit Last updated on Aug 11 2010 by Randall, Howard

# For Members

www.rotary9780.org

ClubRunner<sup>\*\*</sup>

Connect, Collaborate, Communicate

| unner"           | м                      |                     |                    |           |         |            | Welco                    | ome, Ho   | ward [Logout                | Admin   Home F   [ |
|------------------|------------------------|---------------------|--------------------|-----------|---------|------------|--------------------------|-----------|-----------------------------|--------------------|
| rate. Communicat | te.                    |                     |                    |           |         |            |                          |           | Ro                          | tary District      |
| nmunication      |                        |                     | anization          | For Clu   | ibs F   | or Members | Attendance               | Help      |                             |                    |
| Change My Pa     | assword   My Committ   | tees                |                    |           |         |            |                          |           |                             |                    |
| Men              | nber Profile           |                     |                    |           |         |            |                          |           |                             |                    |
| -                |                        | ward Rar            |                    |           |         |            |                          |           |                             |                    |
|                  | Printa                 | able Version        |                    |           |         |            |                          |           |                             |                    |
|                  |                        |                     |                    |           |         |            | In edit mo               | de.       |                             |                    |
|                  |                        |                     |                    |           |         |            | Make cha<br>All red fiel |           |                             |                    |
|                  |                        |                     |                    |           |         |            | (cannot s                |           |                             |                    |
|                  |                        |                     |                    |           |         | 1          |                          |           |                             |                    |
| Pe               | rsonal Rotary          | Biography           | Commit             | ments     | Setti   | (S         |                          |           |                             |                    |
|                  |                        |                     |                    |           | Save    | Cancel     |                          |           |                             |                    |
| Fi               | elds marked in red are | required.           |                    |           |         | Ganoor     | 1                        |           |                             |                    |
| M                | ember Details          |                     |                    |           |         |            |                          |           |                             |                    |
|                  |                        | Title               |                    |           |         |            | (                        | Gender    | <ul> <li>Male</li> </ul>    | O Female           |
|                  |                        | First Name          | Howard             |           |         |            |                          | irthday   |                             |                    |
|                  |                        | idle Name           |                    |           |         |            |                          | /ersary   |                             |                    |
|                  |                        | Last Name           | Randall            |           |         |            | se/Partner First         |           | Jill                        |                    |
|                  |                        | Nickname            |                    |           |         |            | se/Partner Last          |           | Randall                     |                    |
|                  | D (                    | Suffix              |                    | 0.00      |         |            | se/Partner Nick          |           |                             |                    |
|                  | Preferre               | d Address<br>E-mail | Home               |           |         | sp         | ouse/Partner B           |           | human dallG                 |                    |
|                  | ****                   |                     | howard@n           |           |         | Birthday   | and anniversary          |           | hwrandall@<br>an only be vi | -                  |
|                  | *All emails will only  | De sent to ti       | ne primary e       | mail addi | ess     |            |                          |           | or higher.                  |                    |
| He               | ome                    |                     |                    |           |         |            |                          |           |                             |                    |
|                  | Addr                   | ess Line 1          | 22 Muirfiel        | d Ave.    |         |            | Home                     | Phone     | 035261280                   | 3                  |
|                  | Addr                   | ess Line 2          |                    |           |         |            |                          | Cell      | 041252519                   | 7                  |
|                  |                        | City                | Jan Juc            |           |         |            | Hor                      | ne Fax    | 035224210                   | 0                  |
|                  | State                  | e/Province          | Vic                |           |         |            |                          |           |                             |                    |
|                  | Zip/Po                 | ostal Code          | 3228               |           |         |            |                          |           |                             |                    |
|                  |                        | Country             | Australia          |           |         |            |                          |           |                             |                    |
| W                | /ork                   |                     |                    |           |         |            |                          |           |                             |                    |
|                  | Comp                   | any Name            | Macquarie          | Commer    | cial Cc |            | Positio                  | on/Title  | Principal                   |                    |
|                  | Addr                   | ess Line 1          | 71 Lt Malop Street |           |         | Business   | Phone                    | 035221357 | 7                           |                    |
|                  | Addr                   | ess Line 2          | PO Box 96          | 67        |         |            | Busine                   | ess Fax   | 035224210                   | 0                  |
|                  |                        | City                | Geelong            |           |         |            | Websi                    | te URL    | http://www                  | .macquarie.vic.(   |
|                  | State                  | e/Province          | Vic                |           |         |            |                          |           |                             |                    |
|                  | Zip/Po                 | ostal Code          | 3220               |           |         |            |                          |           |                             |                    |
|                  |                        | Country             | Australia          |           |         |            |                          |           |                             |                    |
| 0                | ustom Fields           |                     |                    |           |         |            |                          |           |                             |                    |
| C                |                        |                     |                    |           | Save    | Cancel     |                          |           |                             |                    |