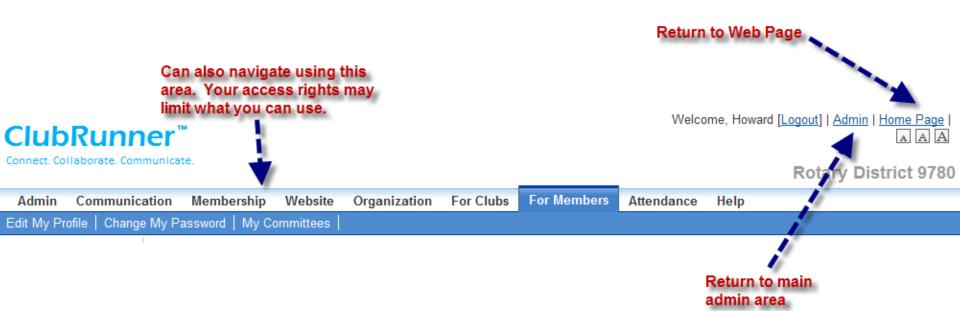

nce                    |                                      |      |                 |                         |
| Current YTD Attendance             | 83.33 %                              |      |                 |                         |
| Last Year's YTD Attendance         | 100.00 %                             |      |                 |                         |
| YTD Attendance Report              | View Report                          |      |                 |                         |
|                                    |                                      | Edit |                 |                         |
| Last updated on Aug 11 2010 by How | vard Randall                         |      |                 |                         |

# **Rotary Settings**



# Navigating



### eDirectory Search

| Home Page Editing           | District, Clubs & Membership            |
|-----------------------------|-----------------------------------------|
| Home Page Stories           | Club & Membership Detail                |
| Story Management            | Member Detail                           |
| External URL links          | Member Access Rights                    |
| Download Files              | Clubs Attendance Management             |
| News Management             | Define Current and Next Year Executives |
| Events Management           | Download Member Data                    |
| Pages Management            | Member Data Changes                     |
| Journals Management         | RI Reporting                            |
| Documents Download          | Mem