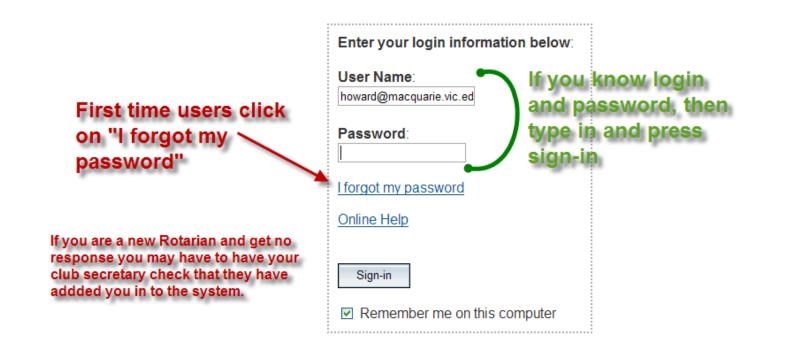

# Get your Username and Password

#### **ClubRunner**<sup>™</sup>

Connect. Collaborate. Communicate

| Forgot Your Password?                                                                                                                                                                                                                            |                                                                                        |
|--------------------------------------------------------------------------------------------------------------------------------------------------------------------------------------------------------------------------------------------------|----------------------------------------------------------------------------------------|
| All members in the District have login accounts in the system. If you cannot retrieve your log your Club President, or email to clubrunner@doxess.com. Select your club and enter the information required to receive your login name and passwo |                                                                                        |
| * Denotes a required field.                                                                                                                                                                                                                      | ur club from drop down list.                                                           |
| Select Club: Torquay 💽 4.                                                                                                                                                                                                                        |                                                                                        |
| Last Name: Type your last name here                                                                                                                                                                                                              | 3.                                                                                     |
| Email Address: <b>Type your email address here</b>                                                                                                                                                                                               | * 4. Get login - you will receive<br>an email with details                             |
| Get Login Info Return                                                                                                                                                                                                                            |                                                                                        |
| Get Login Info Return The email address you supplied does not match the one in your profile.Please                                                                                                                                               | If you get this response<br>ask your club secretary to<br>addপ্রতথালাকে ইণ্ডিচার্জনালা |