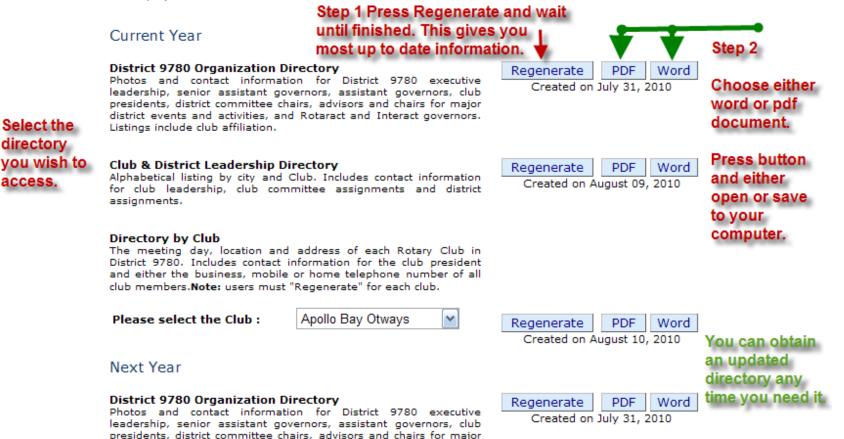

#### Obtain eDirectory

#### RI District 9780 eDirectory

district events and activities, and Rotaract and Interact governors.

Listings include club affiliation.

To update the directories to display the most current contact information, press the 'Regenerate' button adjacent to the report you are interested in. Please be patient as it may take a few minutes to regenerate the directory. Next press the PDF button or Word button, and then either OPEN or SAVE and the directory will display on screen.