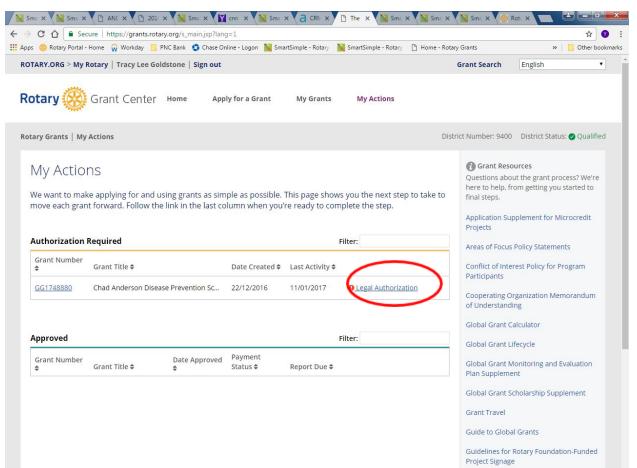

### Select MY ACTIONS heading on the top of the screen

## 1. Click on LEGAL AUTHORIZATIONS

How to Use the Grant Center

Report Supplement for Microcredit