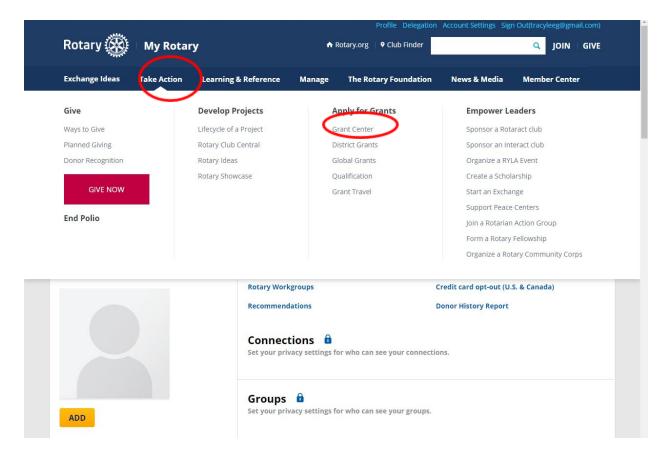

# How to access and authorize grant Legal Agreement.

Sign in to My Rotary on the Rotary International website (www.rotary.org)

After signing in to your My Rotary account, navigate to the grants page Under the menu heading TAKE ACTION, select GRANTS CENTER under APPLY FOR GRANTS heading

### Select MY ACTIONS heading on the top of the screen