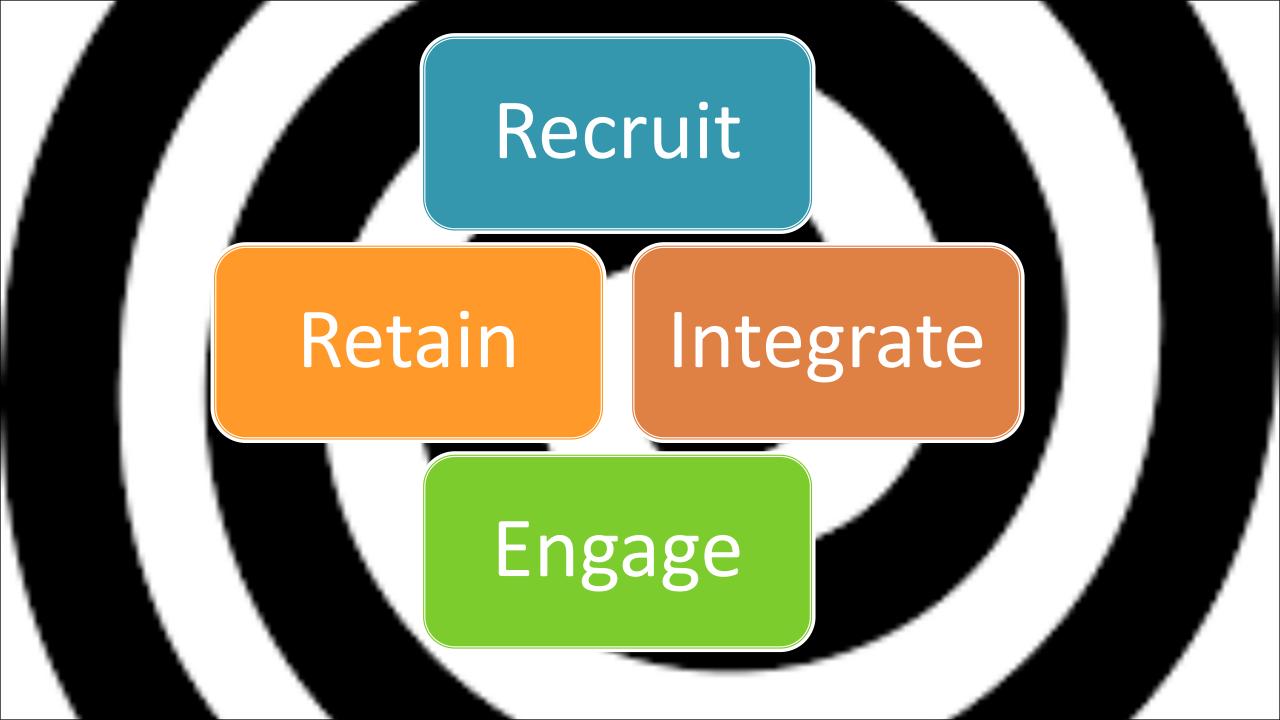

### **Membership Retention**

# ENGAGE 1<sup>st</sup> Year Membership Retention Plan

Assign a "buddy", a mentor to help navigate

**Special invites - CONTACT** 

First 30 days are critical in order to establish relationships and routines

## CONTINUITY