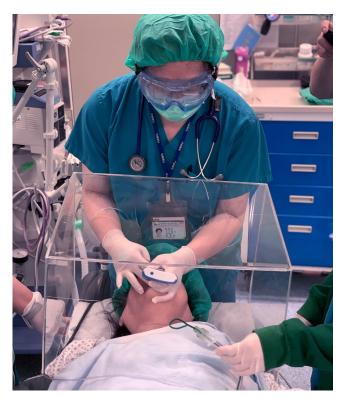

## What is a Medical PPE Aerosol Box?

The aerosol box was created by Lai Hsien-yung (賴賢勇), an anesthesiologist with Mennonite Christian Hospital in Hualien, Taiwan.

Dr. Lai created it to help doctors who perform endotracheal intubations, The purpose is to prevent the spread of the COVID-19 by shielding the doctor performing the procedure from the respiratory droplets of the patient suffering respiratory failure.

The Aerosol Box is a transparent cube made of acrylic that covers a patient's head during endotracheal intubation, a necessary procedure for infected new coronavirus disease (COVID-19) patients who suffer respiratory failure.

It has two holes on one side through which physicians can insert their hands to perform the procedure while being shielded from the patient's respiratory droplets.

Since it's made out of acrylic, the aerosol box can be disinfected and re-used for additional patients.