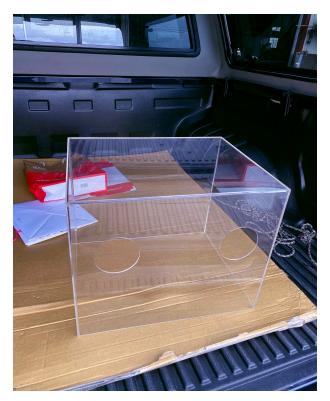

The Aerosol Box is a transparent cube made of acrylic that covers a patient's head during endotracheal intubation, a necessary procedure for infected new coronavirus disease (COVID-19) patients who suffer respiratory failure.

It has two holes on one side through which physicians can insert their hands to perform the procedure while being shielded from the patient's respiratory droplets.

Since it's made out of acrylic, the aerosol box can be disinfected and re-used for additional patients.