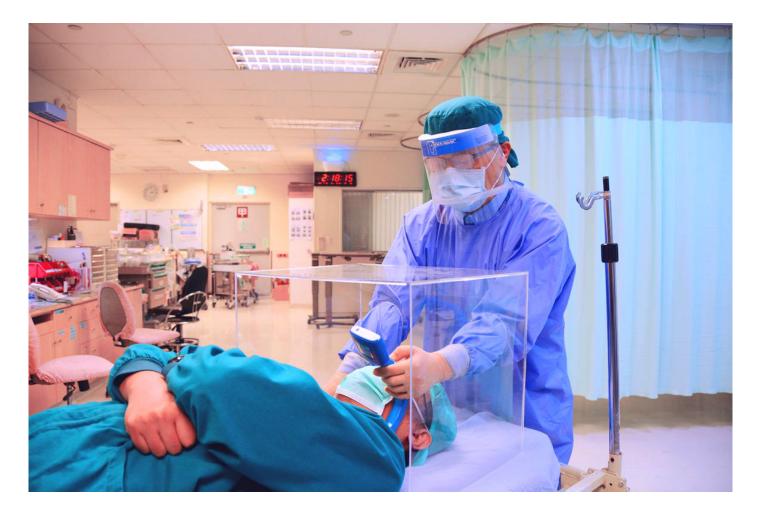

## What is a Medical PPE Aerosol Box?

The aerosol box was created by Lai Hsien-yung (賴賢勇), an anesthesiologist with Mennonite Christian Hospital in Hualien, Taiwan.

Dr. Lai created it to help doctors who perform endotracheal intubations, The purpose is to prevent the spread of the COVID-19 by shielding the doctor performing the procedure from the respiratory droplets of the patient suffering respiratory failure.

The Aerosol Box is a transparent cube made of acrylic that covers a patient's head during endotracheal intubation, a necessary procedure for infected new coronavirus disease (COVID-19) patients who suffer respiratory failure.

It has two holes on one side through which physicians can insert their hands to perform the procedure while being shielded from the patient's respiratory droplets.

Since it's made out of acrylic, the aerosol box can be disinfected and re-used for additional patients.