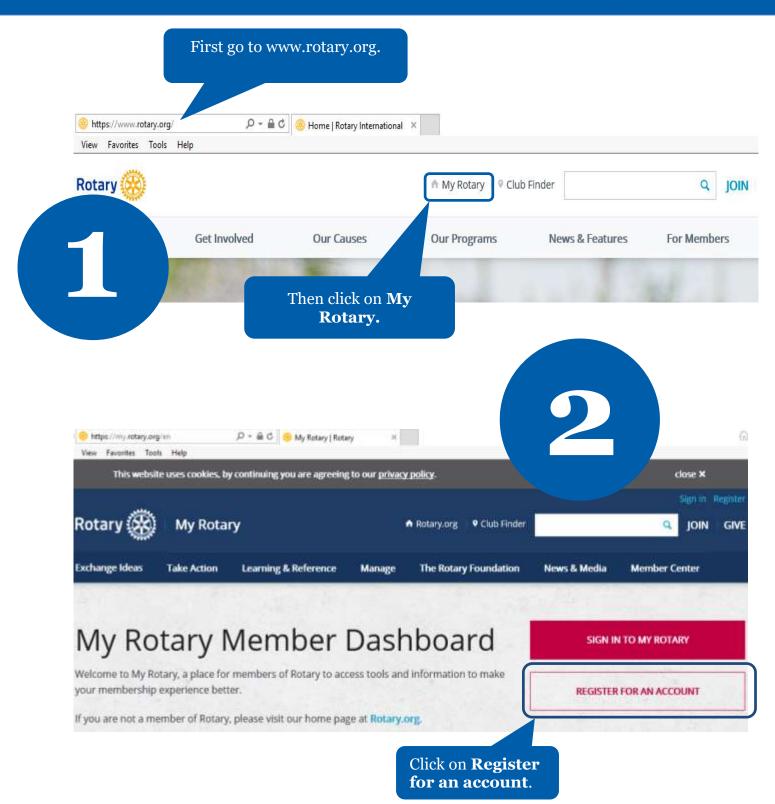

# HOW TO CREATE A MY ROTARY ACCOUNT

|                                                                                                                        |                                                | rst time user, click<br><b>te account.</b>                                                                                                                                                 |
|------------------------------------------------------------------------------------------------------------------------|------------------------------------------------|--------------------------------------------------------------------------------------------------------------------------------------------------------------------------------------------|
| 3                                                                                                                      | SIGN IN                                        | WHY CREATE AN ACCOUNT?                                                                                                                                                                     |
| If you are not a<br>first time user,<br>enter your email<br>address and<br>password. Then<br>click on <b>Sign In</b> . | <u>Forgot email?</u><br>PASSWORD *             | Signing in to My Rotary gives you a customized<br>experience and easier access to tools and<br>information that are relevant to you.<br>Anyone can create an account and sign in. Existing |
|                                                                                                                        | Forgot password?<br>☑ REMEMBER ME ⑦<br>SIGN IN | Member Access users can re-register with their<br>current user ID. For tips on registering and using t<br>site, see our <u>website resources</u> . For assistance,<br><u>contact us</u> .  |
|                                                                                                                        | REGISTRATION                                   | CREATE ACCOUNT                                                                                                                                                                             |
| *Required<br>FIRST NAME *                                                                                              | Fill in the Account reginstruction and click   | istration<br><b>c on Continue.</b>                                                                                                                                                         |
| SIGN-IN EMAIL *                                                                                                        | OR OLDER2 *                                    |                                                                                                                                                                                            |
|                                                                                                                        |                                                |                                                                                                                                                                                            |
| ROTARY.ORG > I                                                                                                         | You will b                                     | be informed that an e-                                                                                                                                                                     |
| Rotary                                                                                                                 |                                                | been sent to you.                                                                                                                                                                          |