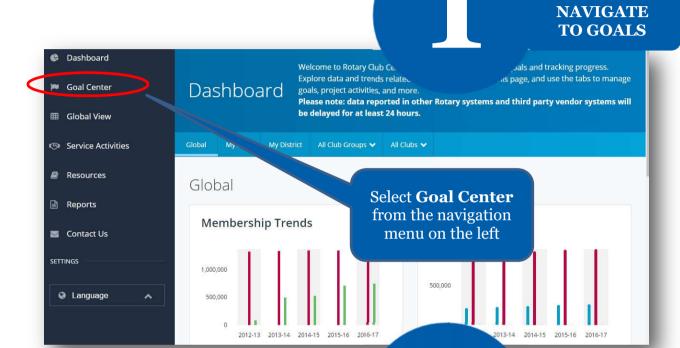

## **HOW TO SET A GOAL**

For club officers

Language

FIND GOALS

TO TRACK Dashboard The Goal Center is when als your club will focus on, and track progress.
Please note: data reported in other Rotary systems and third party vendor systems Goal Center ■ Goal Center will be delayed for at least 24 hours. Q Service Activities Before choosing Resources Rotary Club of 2017-18 your club's goals, Reports make sure the 0 OF 8 ACHIEVEMENT appropriate Contact Us year is listed Young Leaders SETTINGS The goals you select will appear below. To report progress or add, remove, or edit a goal, select