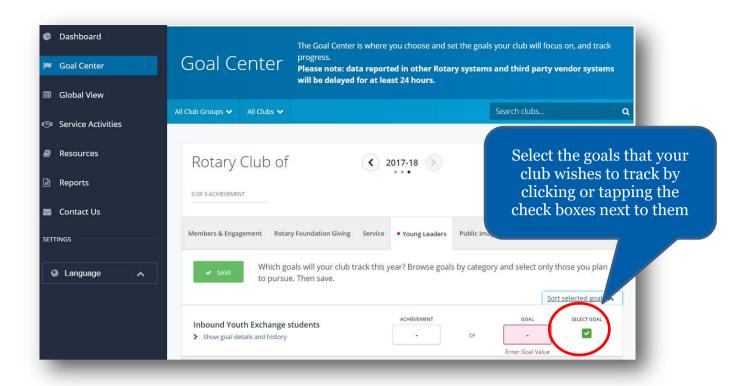

## **HOW TO SET A GOAL**

For club officers

Language

FIND GOALS

TO TRACK Dashboard The Goal Center is when als your club will focus on, and track progress.
Please note: data reported in other Rotary systems and third party vendor systems Goal Center ■ Goal Center will be delayed for at least 24 hours. Q Service Activities Before choosing Resources Rotary Club of 2017-18 your club's goals, Reports make sure the 0 OF 8 ACHIEVEMENT appropriate Contact Us year is listed Young Leaders SETTINGS The goals you select will appear below. To report progress or add, remove, or edit a goal, select

If the **Edit** button appears, click or tap it to find goals your club wants to track. If this button reads **Save** and goals are displayed, proceed to the next step