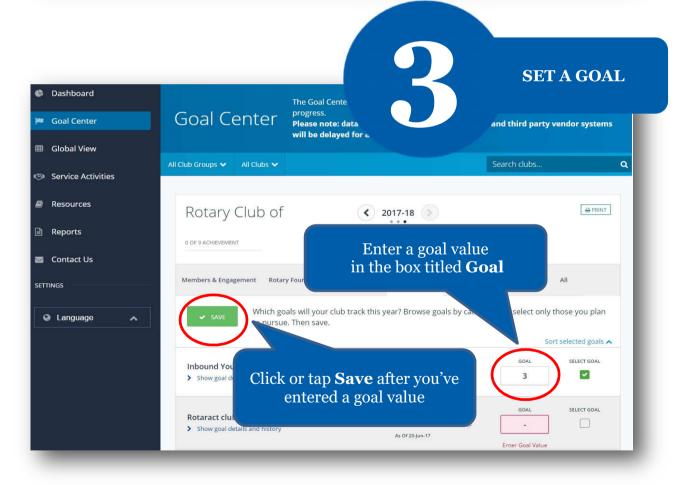

## **HOW TO SET A GOAL**

For club officers

Language



FIND GOALS



TO TRACK Dashboard The Goal Center is when als your club will focus on, and track progress.
Please note: data reported in other Rotary systems and third party vendor systems Goal Center ■ Goal Center will be delayed for at least 24 hours. Q Service Activities Before choosing Resources Rotary Club of 2017-18 your club's goals, Reports make sure the 0 OF 8 ACHIEVEMENT appropriate Contact Us year is listed Young Leaders SETTINGS The goals you select will appear below. To report progress or add, remove, or edit a goal, select

If the **Edit** button appears, click or tap it to find goals your club wants to track. If this button reads **Save** and goals are displayed, proceed to the next step