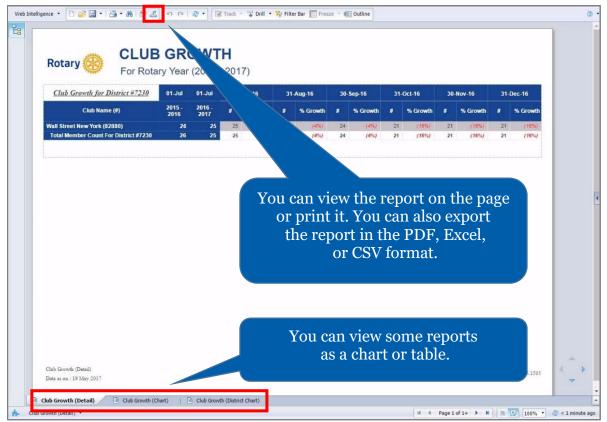

## HOW TO VIEW INFORMATION

Members can view summary information two ways in Rotary Club Central: **Global View** and **Reports**.