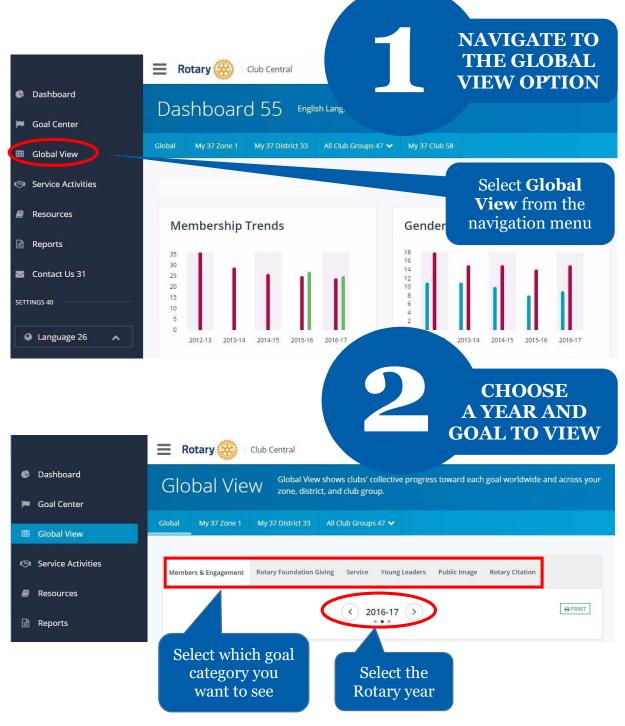

## HOW TO VIEW INFORMATION

Members can view summary information two ways in Rotary Club Central: **Global View** and **Reports**.

## **VIEW SUMMARY INFORMATION**

| <ul> <li>Dashboard</li> <li>Goal Center</li> <li>Global View</li> <li>Service Activities</li> </ul>        | Global View                                              | Global View shows clubs' collecti<br>zone, district, and club group.<br>Please note: data reported in c<br>will be delayed for at least ?<br>District All Club Groups | level to vi<br>summary<br>progress<br>can also v<br>each orga | e organization<br>lew related<br>data about<br>toward goals. You<br>view trends for<br>unization level on<br>board screen.             |
|------------------------------------------------------------------------------------------------------------|----------------------------------------------------------|-----------------------------------------------------------------------------------------------------------------------------------------------------------------------|---------------------------------------------------------------|----------------------------------------------------------------------------------------------------------------------------------------|
| Resources                                                                                                  | Members & Engagement Rot                                 | ary Foundation Giving Service Young                                                                                                                                   | Leaders Public Image                                          | Rotary Citation                                                                                                                        |
| <ul> <li>Reports</li> <li>Contact Us</li> </ul>                                                            |                                                          | <ul> <li>2016-17</li> <li>2016-17</li> </ul>                                                                                                                          |                                                               | In this example,<br>the <b>Service</b> goal<br>category is                                                                             |
| SETTINGS                                                                                                   |                                                          | Service   2016                                                                                                                                                        |                                                               | selected.                                                                                                                              |
| 😡 Language 🖍                                                                                               |                                                          | Current Membersh<br>as of: <b>19-Jun-2</b>                                                                                                                            |                                                               |                                                                                                                                        |
|                                                                                                            | GOAL                                                     | CLUBS WITH GOAL 2016-17<br>ACHIEVEMEN                                                                                                                                 |                                                               | 016-17 GOAL VIEW CLUB GOALS                                                                                                            |
|                                                                                                            | Service projects 🚯                                       | 16/59 5                                                                                                                                                               | of                                                            | 105 View Club Goals                                                                                                                    |
| Each of the<br>goals in the<br>category<br>is displayed.<br>The <b>Clube Wit</b>                           | <b>:h Goal</b> column                                    |                                                                                                                                                                       | goal t<br>who h<br>this exa<br>goal                           | olumn shows the<br>total for all clubs<br>tave set a goal. In<br>ample, the district<br>l is <b>105</b> service<br>tects for the year. |
| shows the num<br>have set a goal, a<br>clubs in the distr<br>here, <b>16</b> represen<br>district clubs th | ber of clubs that<br>nd the number o<br>ict. For example | f progress a<br>For example<br>this district                                                                                                                          | e total repo<br>gainst the<br>ple, the clul                   | rted<br>goal.<br>bs in<br>rted <b>5</b><br>ce                                                                                          |