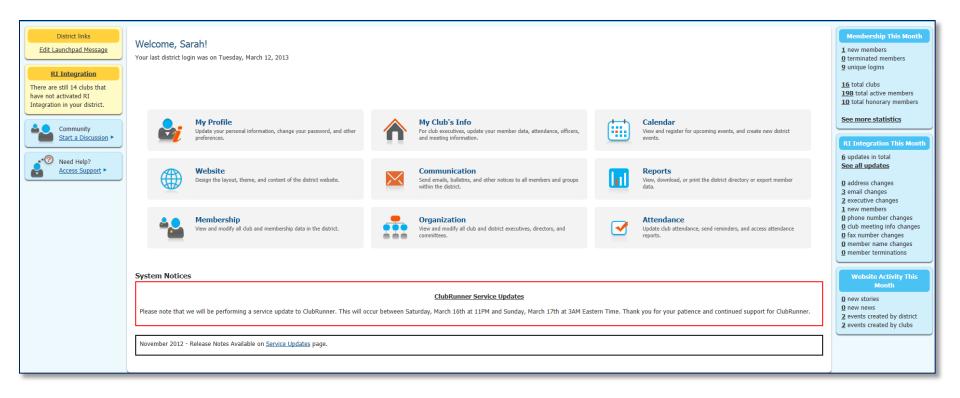

## Launchpad

Your starting point when logged into the District site.

## What can Regular Members Do?

Once logged in, any Rotarian in the District can:

- Update their own membership profile
- View and download district directory reports
- Search for members in the online directory
- Register for any District event
- Access District Committees and view/post info if a member of that committee

## What Can Club Executives Do?

Everything a regular member can do, plus:

- Update their club membership listing
- Specify current and next year's club executives
- Update their club information such as meeting time, date, location, and website address
- Report monthly attendance
- Register members for district events