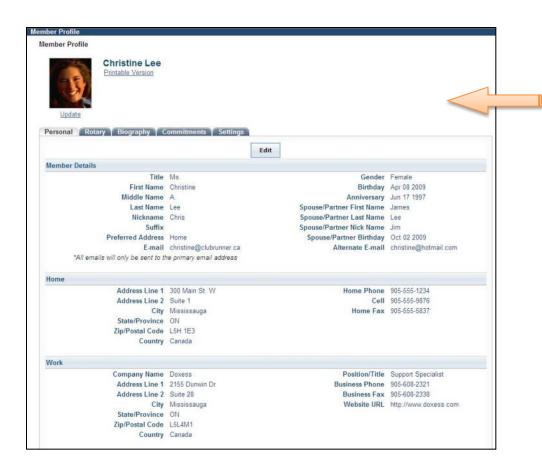

|                            | Faulkner, Ken                                                                               | Active                     | 70  | Designation Mark Ex   Reset Password |
|                                |                            | Ferguson, Sarah                                                                             | Active                     | 70  | Designation Mark Ex   Reset Password |
|                                |                            |                                                                                             |                            |     |                                      |

Total Members: 110 (106 Active + 3 Honorary + 1 Corporate)

### ClubRunner

### 1-877-4MY-CLUB

Add New

## Member Profile



Click on various tabs to access more information.

## **Edit Club Information**



### ClubRunner

# **Edit Club Executives**



When adding a position, select the closest match under Position. This will ensure this person receives district communications relevant to their title.

### ClubRunner

## **Club Attendance Report**

### Number of Members refers to final count as of end of month

|                           |                   |             | Fill in the numbers |                    |                |                       |  |
|---------------------------|-------------------|-------------|---------------------|--------------------|----------------|-----------------------|--|
| onthly Attendance of Oliv | er                |             |                     |