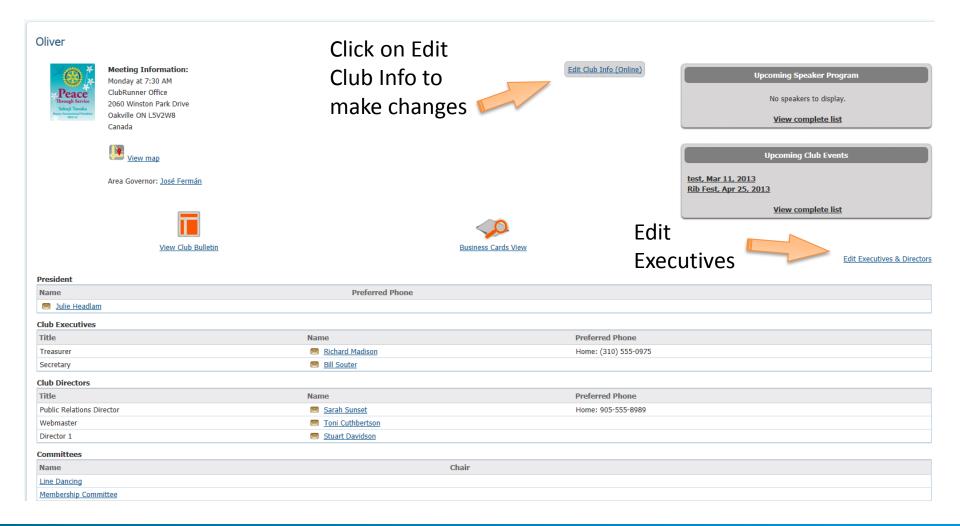

# **Club Details Page**

Clicking on a club name will display details for that club, including:

- Meeting day/time
- Meeting location
- Assistant Governor
- Club President
- Executives/Directors
- Committees
- Upcoming Speakers
- Upcoming Events
- Link to Club Bulletin
- Link to Club Site