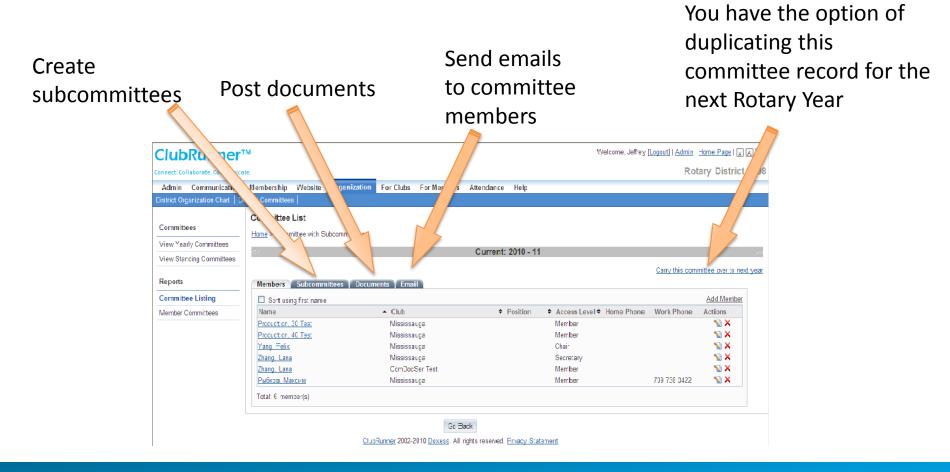

## **Committees Management**

Create, manage and store all committees lists along with designated Chairpersons, Secretaries and members.

| Admin      | For Clubs      | For Members         | Membershi             | Organization                       | Communication           | Website    | Reports     | Attendance      | Events 2.0   | Help                  |     |            |        |         |   |             |      |                   |
|------------|----------------|---------------------|-----------------------|------------------------------------|-------------------------|------------|-------------|-----------------|--------------|-----------------------|-----|------------|--------|---------|---|-------------|------|-------------------|
| District ( | Organization C | Chart   District Co | mmittees   [          | efine Club Position T              | ypes Define Club        | Executives | District eD | rectory Reports | 2.0 District | eDirectory Builder 2. | 2.0 |            |        |         |   |             |      |                   |
|            |                |                     |                       |                                    |                         |            |             |                 |              |                       |     |            |        |         |   |             |      |                   |
| Committ    | ees            |                     | С                     | ommittees                          |                         |            |             |                 |              |                       |     |            |        |         |   |             |      |                   |
| View Year  | ly Committee   | es                  | <                     | <u>&lt;</u>                        |                         |            |             |                 |              |                       | Cur | rent: 2012 | 2 - 13 |         |   |             |      | <u>&gt;&gt;</u>   |
|            | ,              |                     |                       |                                    |                         |            |             |                 |              |                       |     |            |        |         |   |             |      | Add New Committee |
| view Star  | ding Commit    | tees                |                       | lame                               |                         |            |             |                 |              |                       |     |            |        |         | ( | Chair       | Туре | Actions           |
|            |                |                     | istrict Assistant Gov | <b>ernor</b> ( Director: <u>Ni</u> | kname Ferm              | án )       |             |                 |              |                       |     |            |        |         |   |             |      |                   |
| Reports    |                |                     |                       | istirct Committee                  |                         |            |             |                 |              |                       |     |            |        |         |   | Ron Murrell |      | 😒 🗙 🛂 🔝           |
| Committe   | e Listing      |                     | s                     | ecretary ( Director: 🛽             | <u> (ario Lemieux</u> ) |            |             |                 |              |                       |     |            |        |         |   |             |      |                   |
| Member (   | Committees     |                     | 1                     | Foundation                         |                         |            |             |                 |              |                       |     |            |        | 🐒 🗙 👿 🔝 |   |             |      |                   |
|            |                |                     | т                     | otal: 2 committee(s)               |                         |            |             |                 |              |                       |     |            |        |         |   |             |      |                   |
|            |                |                     |                       |                                    |                         |            |             |                 |              |                       |     |            |        |         |   |             |      |                   |
|            |                |                     |                       |                                    |                         |            |             |                 |              |                       |     |            |        |         |   |             |      |                   |
|            |                |                     |                       |                                    |                         |            |             |                 |              |                       |     |            |        |         |   |             |      |                   |