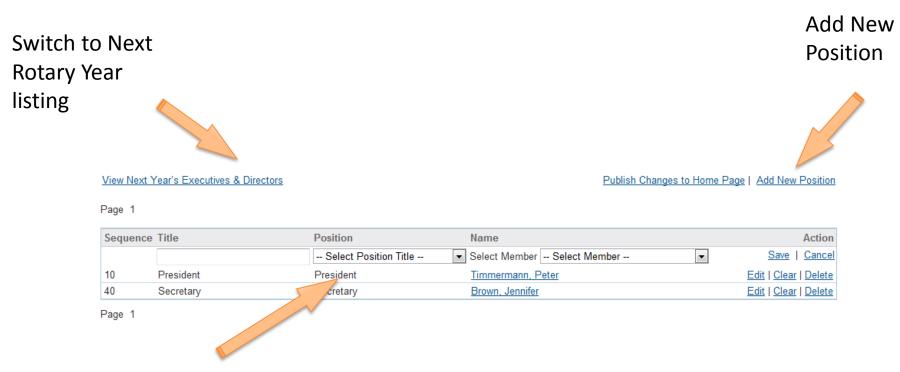

# **Edit Club Executives**

When adding a position, select the closest match under Position. This will ensure this person receives district communications relevant to their title.