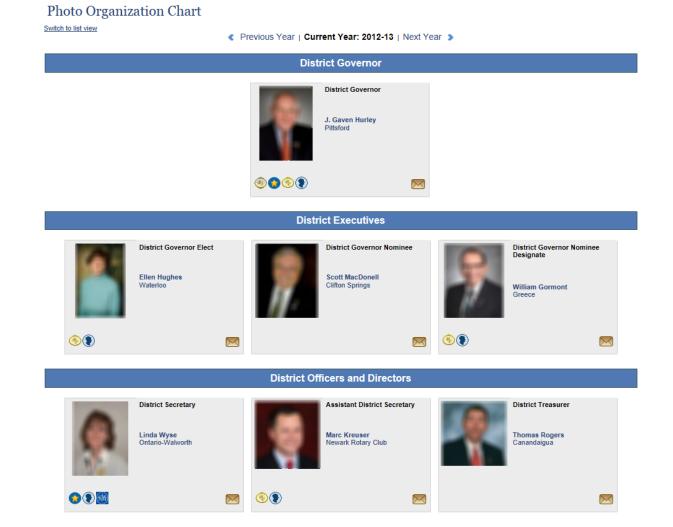

# **District Photo Organization Chart**

Displays all District Executives, Officers, Assistant Governors and their clubs and executives, committee directors and subcommittee chairs.

Links go to a private email form to allow members to be contacted by public without divulging email addresses.

# District Governor Title Name District Governor Jeffrey Krans (Penn Yan)

Previous Year | Current Year: 2010-11 | Next Year

#### **District Executives**

| Title                               | Name                                      |
|-------------------------------------|-------------------------------------------|
| District Governor Elect             | Norma Madayaq-Reilly (Newark Rotary Club) |
| District Governor Nominee           | J. Gaven Hurley (Pittsford)               |
| District Governor Nominee Designate | Ellen Hughes (Waterloo)                   |

#### District Officers and Directors

| Title                        | Name                              |
|------------------------------|-----------------------------------|
| District Secretary           | William Redden (Lima)             |
| Assistant District Secretary | Bruce Spector (Pittsford)         |
| District Treasurer           | Charles Clemens (Elmira Heights)  |
| Assistant District Treasurer | Thomas Rogers (Canandaigua)       |
| Assistant District Treasurer | Alan Rosbrook (Victor-Farmington) |
| Foundation Director          | Donald Alhart (Rochester)         |