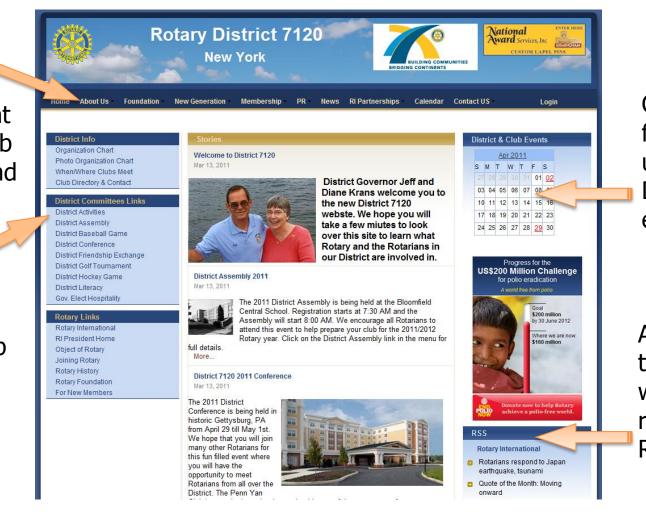

## **District Website**

### Access useful content aimed for club executives and Rotarians

Access the publicly available Club and District Info

Calendar for upcoming District events

Access links to other websites related to Rotary

# **Club Directory**

The Club Directory page displays all clubs, their meeting days and times, along with President names, and links to club websites

Choose from Alphabetical listing or Sorted by Meeting Day/Time

## **District Organization Chart**

Displays all District Executives, Officers, Assistant Governors and their clubs and executives, committee directors and subcommittee chairs.

Links go to a private email form to allow members to be contacted by public without divulging email addresses.