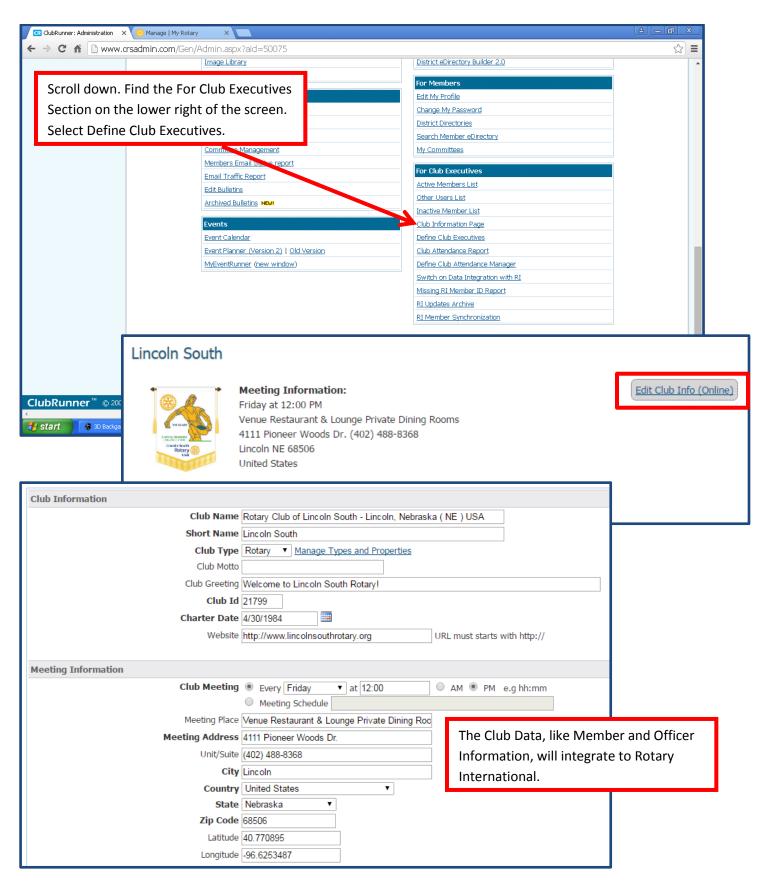

#### **CLUB INFORMATION**

• Information about club meeting time and location, club logo, etc. is updated using the Club Information Page then Edit Club Info

For assistance (including telephone help and tutoring), with the websites, setting RI Integration, etc., contact <a href="mailto:Exec@rotarydistrict5650.org"><u>Exec@rotarydistrict5650.org</u></a>