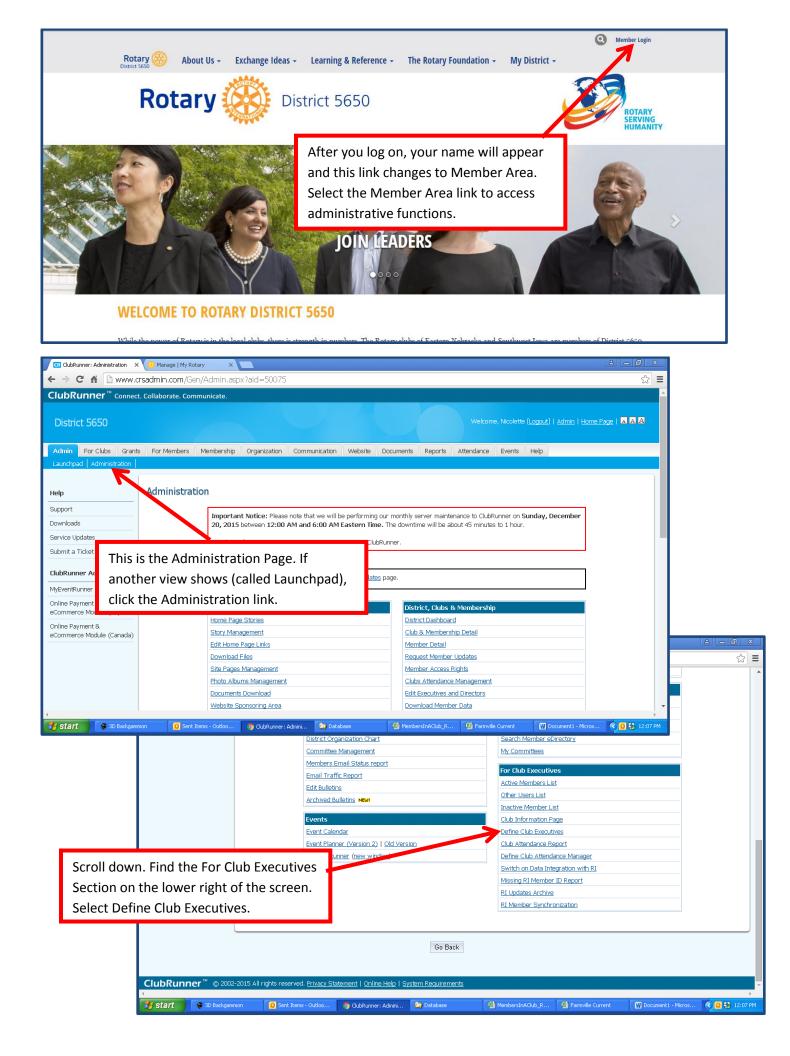

## **ONLINE ENTRY**

- Enter Officer and Club information through the District Website (<u>www.rotarydistrict5650.org</u>) or your club website if you have a ClubRunner Subscription.
- Information entered through ClubRunner (the websites mentioned above) will automatically transfer to Rotary International\* – you only need to enter it once! In most cases the information is integrated within a few hours of entry on ClubRunner.
- Do not enter the information directly on the Rotary International website to avoid issues with data not matching between ClubRunner and Rotary International
- If you need assistance logging in to the District Website, check the "How To Guides" page of the District Website (click here). For Login assistance, review the document *Using the District Website: Logging in*
- Access to add or update Member, Officer or Club information on ClubRunner is limited to Current Club Officers (and Administrators for clubs with ClubRunner Subscription).

# ONLINE ENTRY - OFFICER POSITIONS, cont.

- The Rotary Year is July 1 through June 30.
- We are entering data for the 2017-18 Rotary Year (starting July 1, 2017)
- The Current Year (2016-17) will display
- Select the Next Year link at the top