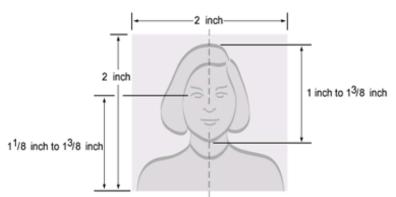

#### \* **PHOTOGRAPHS:** ONE

(1) photo is required. The only acceptable photographs will be those of the same quality and size as the picture in your passport; the photo must be recent, passport size - 2" x 2" (4,5cm x 4,5cm) and showing the full face, the forehead hairline and ears on a white background. Consult your local yellow

pages under Photographers for companies specializing in passport pictures. Another option is to consult your local drugstore. Some provide passport photo services. Do not submit your own snapshots, quick machine photos, or school photographs, as they will not be accepted under any circumstances. Print your name on the back for identification.