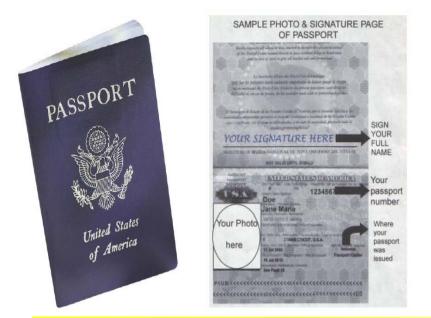

#### **REQUIRED DOCUMENTS:**

PASSPORT: (PLUS ONE PHOTOCOPY OF THE INFORMATION PAGE) If you do not have a passport you must apply for one <u>IMMEDIATELY</u>! You may download application off of <u>http://travel.state.gov/passport/forms</u>. <u>DO NOT RETURN THIS</u> <u>APPLICATION TO US!</u> Once you've received your passport, MAKE SURE YOU SIGN

YOUR FULL AND LEGAL NAME in black or blue ink! Your passport is not valid until it is signed. If you currently have a passport, please verify that it is valid for at least three months beyond your expected return from FRANCE. If it is not valid until at least January of 2016, you must have it renewed.

SIGN YOUR PASSPORT !!! IT IS NOT VALID UNTIL YOU DO!!!