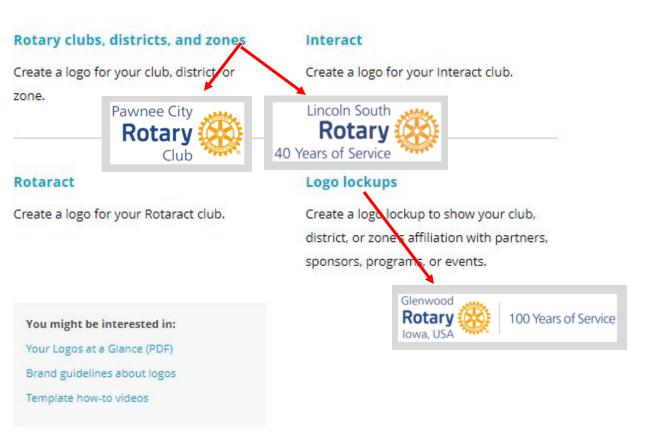

## Logo systems

Use our customizable templates to create club, district, and zone logos to use on all your communications materials.

### Rotary Brand Center Continued - Incorrect Logos / use of Rotary Logo

The two-tone logo is no longer to be used.

- It is your responsibility provide the guidelines to members and others creating flyers and materials for your club
- Use Identity at a Glance Document
- Use Rotary Brand Center do not freeform or use other media creation tools
- Use Listed Colors and fonts
- We are not to insert into images, or place images over the logo
- Do not use wheel to replace zeros or the letter or (or part of any other letter)
- Include Rotary Club name to identify ownership of the event or project