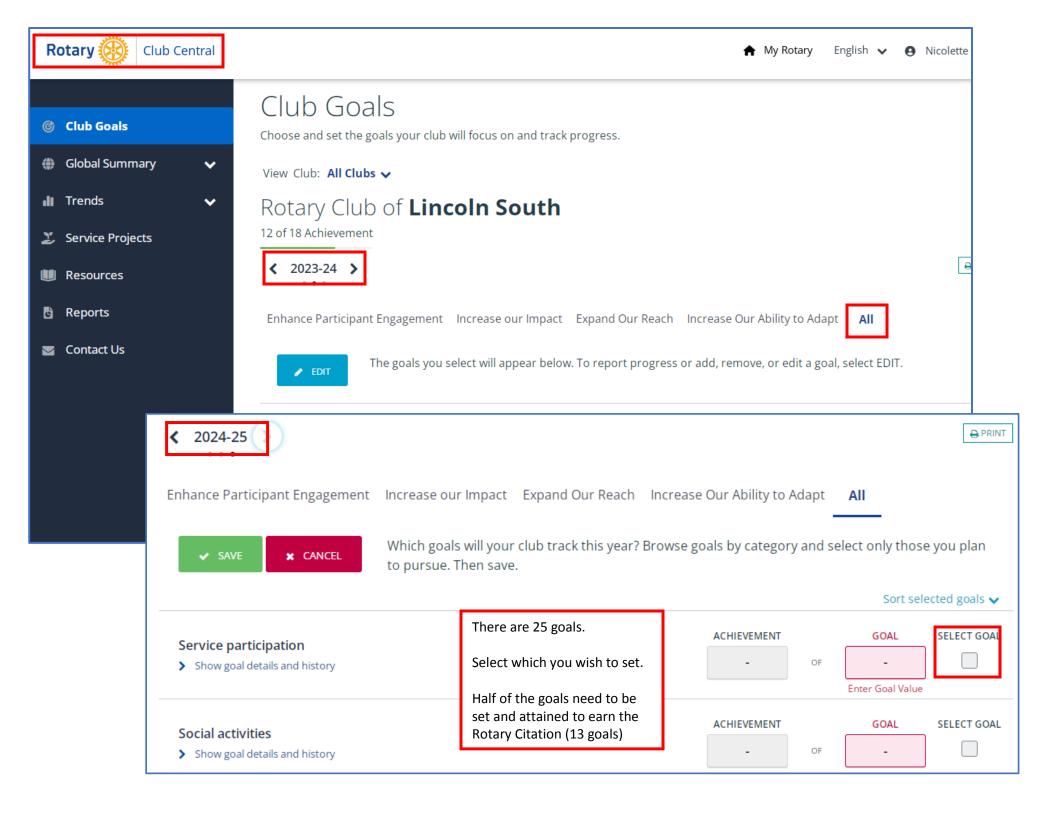

| Select your language:                                                                                              | Select your language:<br>✓ English                                                                          |  |
|                                                             |                                                                                                                    |                                                                                                             |  |

#### **Digital Rotary Magazine**

Use the Search Field

Type magazine or rotary magazine and search

Scroll down to sign up for digital delivery – your paper delivery will end with the next invoice cycle (July and January)







|                                                                                                        |                                                                                          |                                                                            | Rotary Showcase, cont.                                                                    |
|--------------------------------------------------------------------------------------------------------|------------------------------------------------------------------------------------------|----------------------------------------------------------------------------|-------------------------------------------------------------------------------------------|
| ADD AN ESTABLISHED PROJECT