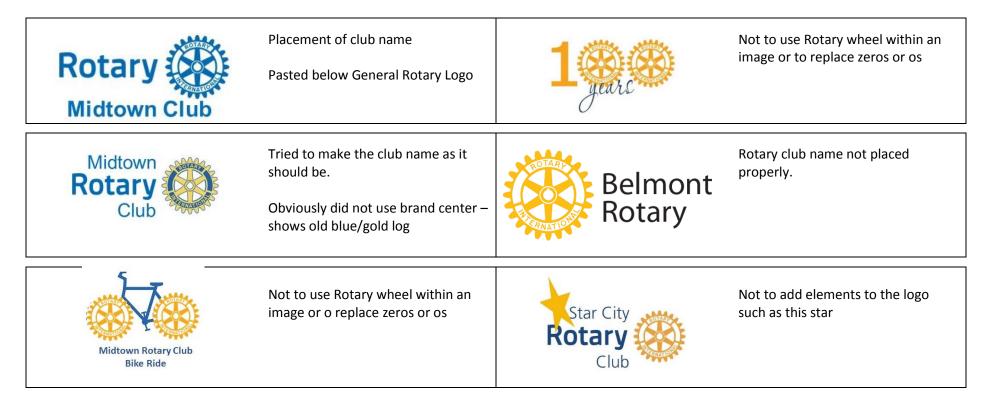

### Rotary Brand Center Continued - Incorrect Logos / use of Rotary Logo

The two-tone logo is no longer to be used.

- It is your responsibility provide the guidelines to members and others creating flyers and materials for your club
- Use Identity at a Glance Document
- Use Rotary Brand Center do not freeform or use other media creation tools
- Use Listed Colors and fonts
- We are not to insert into images, or place images over the logo
- Do not use wheel to replace zeros or the letter or (or part of any other letter)
- Include Rotary Club name to identify ownership of the event or project