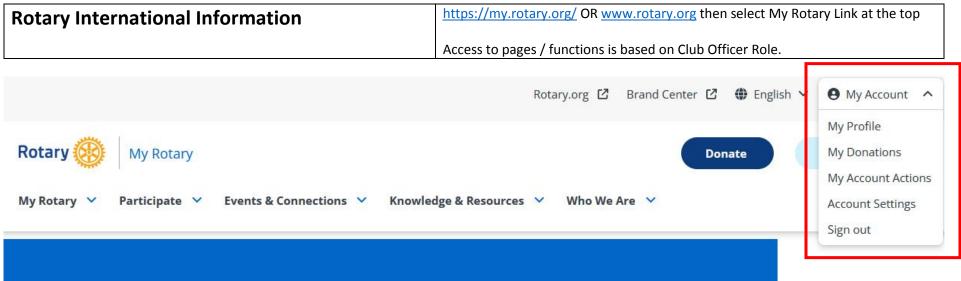

| My Profile                     | My Donations                        | My Account Actions                  | Account Settings                      |
|--------------------------------|-------------------------------------|-------------------------------------|---------------------------------------|
| Add your Photo                 | Donor History Report                | Not widely used                     | Security – password, sign in email    |
| Add Background / Bio           | Individual Contribution Form        |                                     | Communication preferences             |
| View history of Rotary Roles   | PHF Transfer Request                | Rotary Workgroups, delegation, etc. |                                       |
| Foundation Recognition History | Recurr