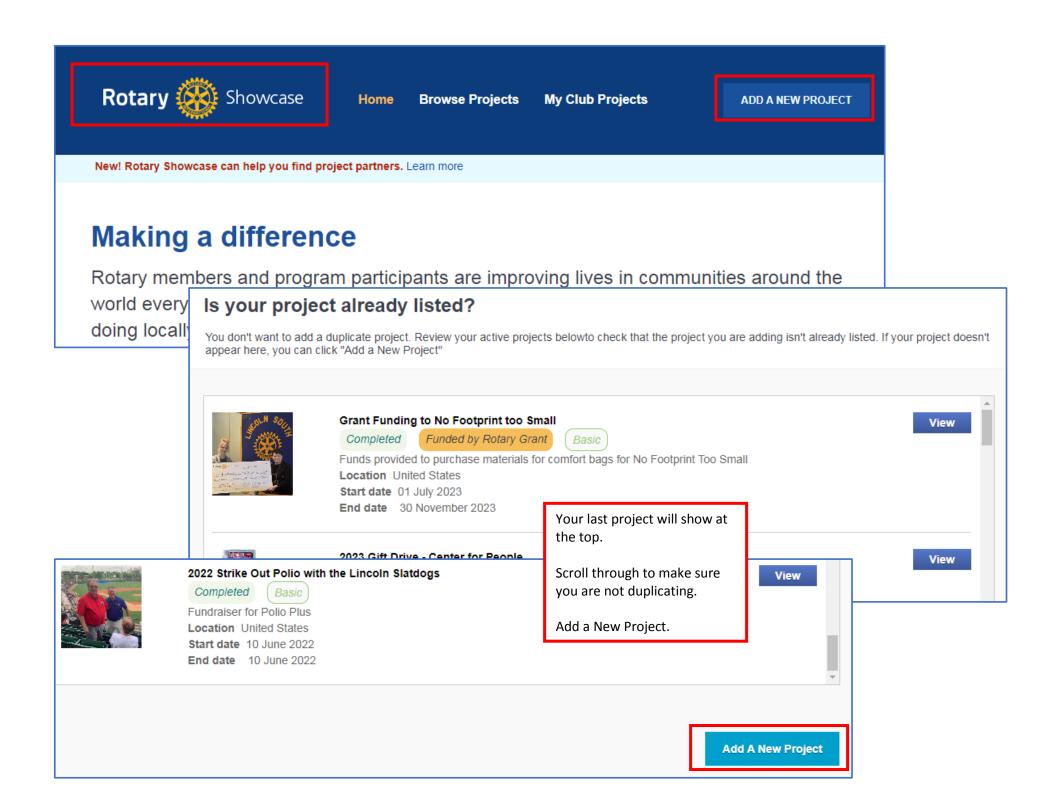

|                                                                                                        |                                                                                          |                                                                            | Rotary Showcase, cont.                                                                    |
|--------------------------------------------------------------------------------------------------------|------------------------------------------------------------------------------------------|----------------------------------------------------------------------------|-------------------------------------------------------------------------------------------|
| ADD AN ESTABLISHED PROJECT                                                                             |                                                                                          |                                                                            |                                                                                           |
| Complete the information below. $^{\star}$ indicates required information to pul                       | Various Sections to complete.<br>Engagement Tracker is                                   |                                                                            |                                                                                           |
| Part 1: Tell us about your project                                                                     | important so that Rotary can<br>get a good record of our<br>impact throughout the world. |                                                                            |                                                                                           |
| Project title *                                                                                        |                                                                                          |                                                                            | impact throughout the world.                                                              |
| Enter a name for your project.                                                                         |                                                                                          | Project category *                                                         | <u> </u>                                                                                  |
|                                                                                                        | 50 - characters remaining                                                                | Select all that apply.                                                     |                                                                                           |
| Overview * Give a brief, one-sentence description of your project.                                     | 100 - characters remaining                                                               | Community         International         Vocational         New Generations | Fundraiser         Polio         Disaster Response         Area of Focus       - Select - |
| Part 2: Project timeline  Start date: *  25/02/2024  This project is complete  Part 3: Project funding | Engagement Tracker<br>Partner: Lincoln South, NE                                         | , USA (Rotary Club)                                                        |                                                                                           |
| Is this project funded by a global grant or a district gra                                             | Rotary Year Total volunteer ho                                                           | ours Number of volunteers Cast                                             | n contributions (USD)                                                                     |
| No, it is not.                                                                                         | In-kind donations Rotary Year Type 2023-24  Total Donations                              | Quantity Total value (USD                                                  | )<br>+                                                                                    |
|                                                                                                        | Volunteer hours: - Number of                                                             | volunteers: - Cash contributions: -                                        | USD In-Kind contributions: - USD                                                          |