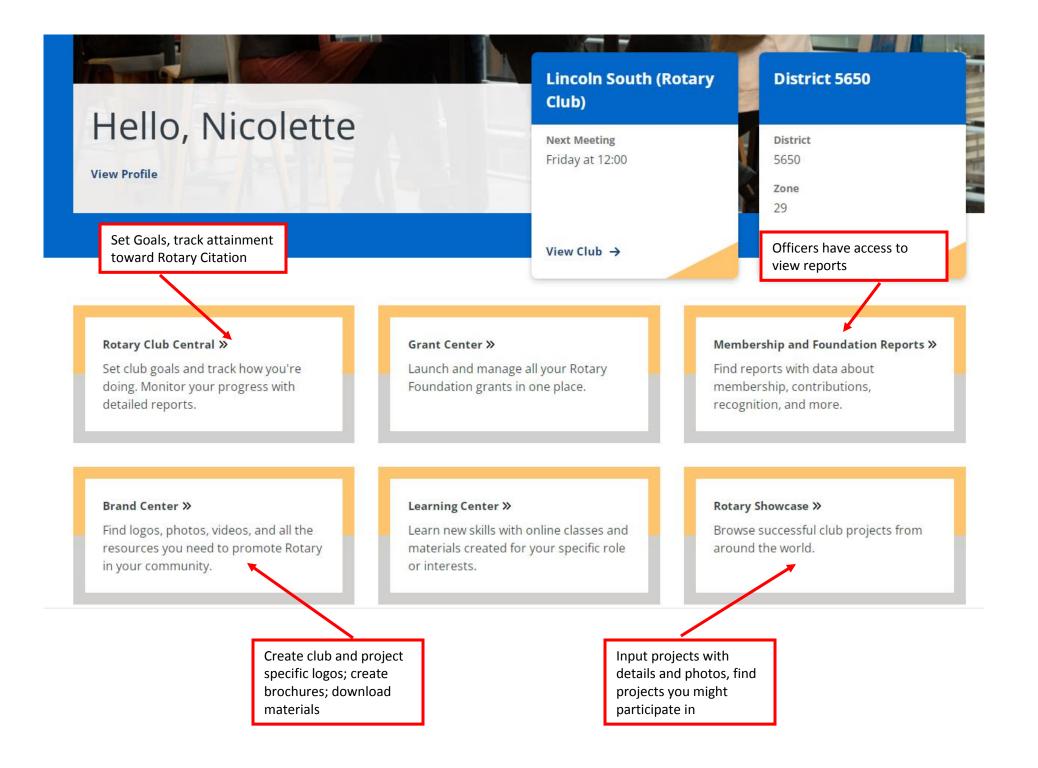

| Select your language:                                                                                              | Select your language:<br>✓ English                                                                          |  |
|                                                             |                                                                                                                    |                                                                                                             |  |

#### **Digital Rotary Magazine**

Use the Search Field

Type magazine or rotary magazine and search

Scroll down to sign up for digital delivery – your paper delivery will end with the next invoice cycle (July and January)







|                                                                                                        |                                                                                          |                                                                            | Rotary Showcase, cont.                                                                    |
|--------------------------------------------------------------------------------------------------------|------------------------------------------------------------------------------------------|----------------------------------------------------------------------------|-------------------------------------------------------------------------------------------|
| ADD AN ESTABLISHED PROJECT