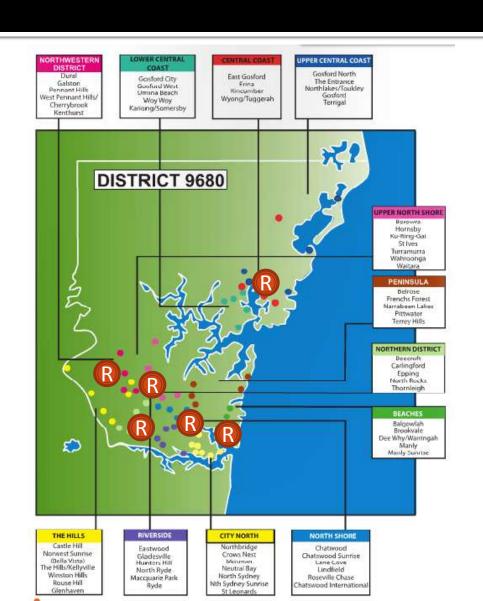

District 9680

# Rotaract

## District Rotaract Representatives



2011/2012 Danielle Fogarty



**2012/2013 Brett Sham** 

## Membership

#### **4 NEW CLUBS**

- Lower North Shore
- Central Coast
- International College of Management, Sydney
- The Hills (Provisional)

100% growth in membership









**Crosslands Rotaract** 



Macquarie University Rotaract



**Lower North Shore Rotaract** 



International College of Management, Sydney (ICMS) Rotaract



**Central Coast Rotaract** 

### **International Conferences**



Rotary International Convention New Orleans

### **International Conferences**



Asia Pacific Rotaract Conference Subic Bay, Philippines















#### **Plans for the Future**

A Rotaract Club for every zone

**New Clubs** 

Merging with D9690



## As part of the Rotary Wheel...