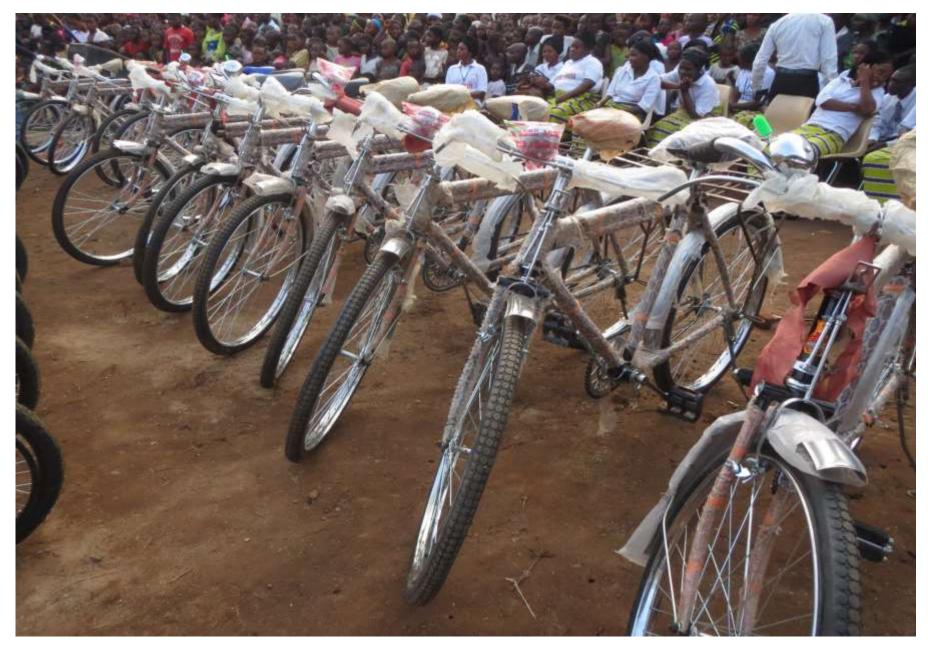

#### **BICYCLES DISTRIBUTION TO WOMEN**

#### **BICYCLES DISTRIBUTION (ONE BIKE COST USD 120)**