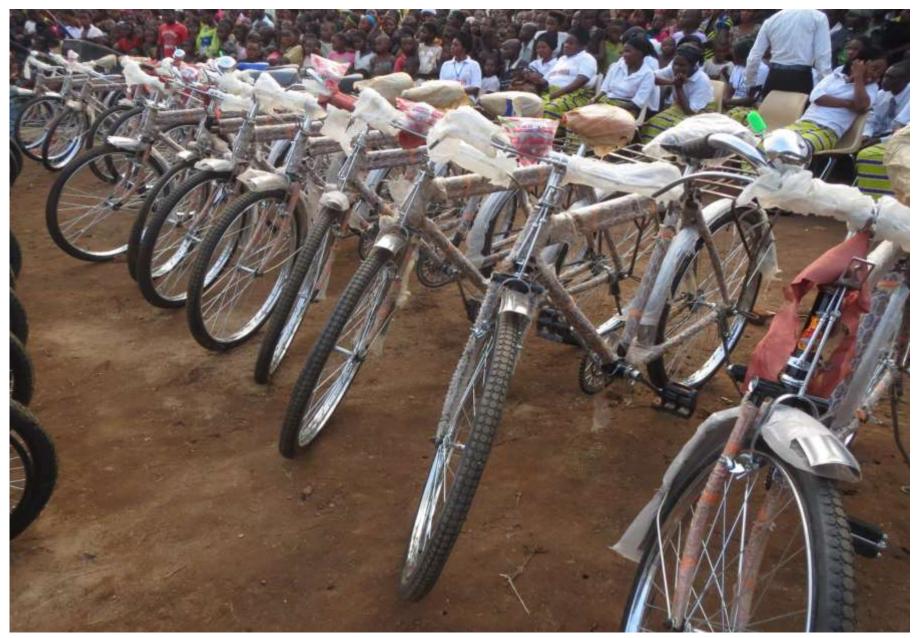

#### **BICYCLES DISTRIBUTION TO WOMEN**

### APRIL 2015 PROJECT.

#### **BICYCLES DISTRIBUTION (ONE BIKE COST USD 120)**