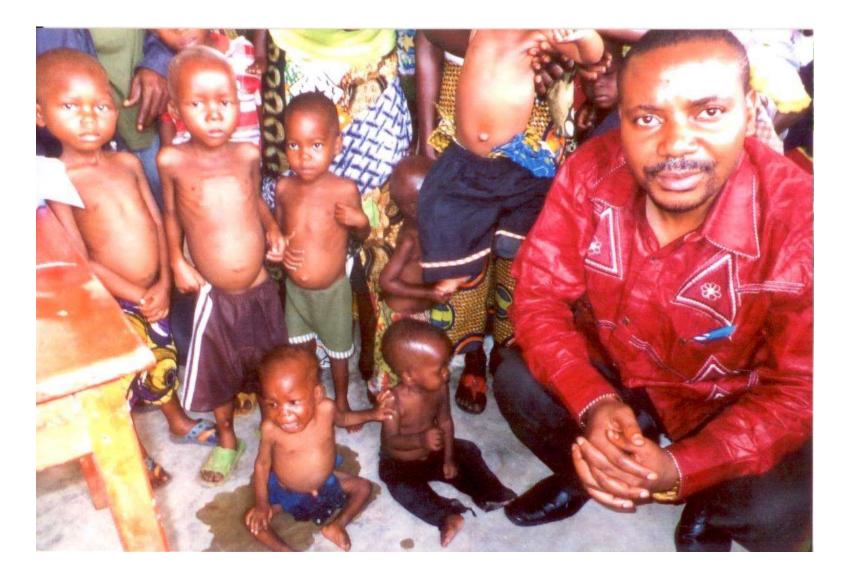

## **CHILDREN WITH MALNUTRITION**

#### MALNUTRITIONED CHILDREN AT THE MHCD NUTRITIONAL CENTRE