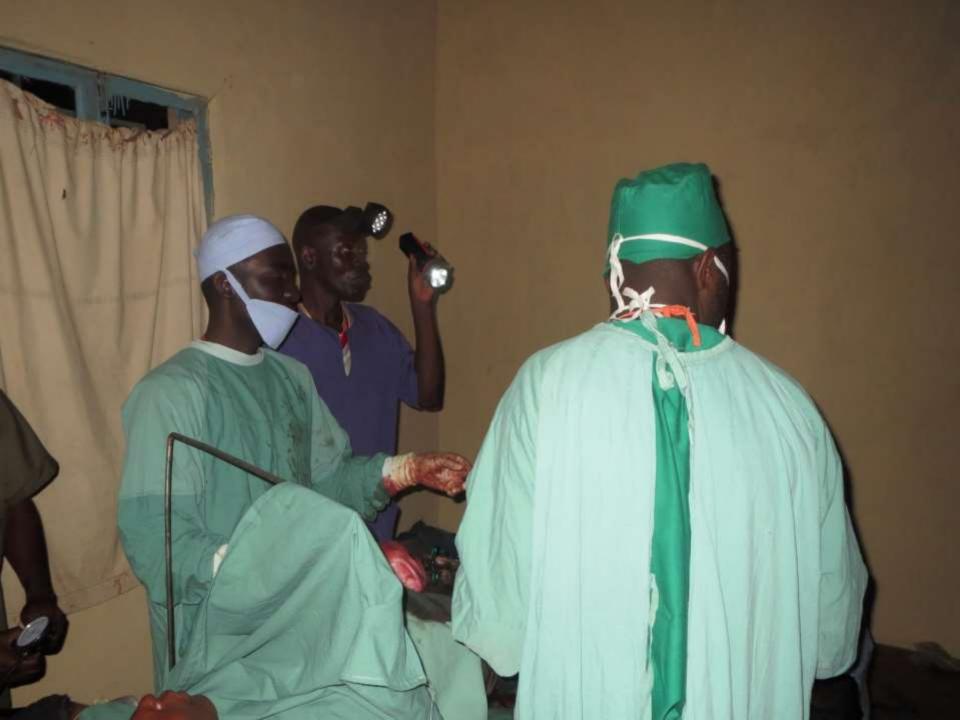

# LA M.H.C.D

# MISSION IN HEALTH CARE AND DEVELOPMENT

## MISSION EN SOINS DE SANTE ET DEVELOPPEMENT

# UVIRA – D.R.CONGO

## MATERNAL AND CHILD HEALTH

BY: DR LUC MULIMBALIMBA Mission in Health Care and Development D.R.Congo(Africa)











#### PLEASE, WE NEED YOUR PRAYER





#### **PEOPLE'S PROPERTIES HAVE BEEN STOLEN**





#### **DISPLACED WOMAN AND HER CHILDREN**

## **CHILDREN WITH MALNUTRITION**





#### MALNUTRITIONED CHILDREN AT THE MHCD NUTRITIONAL CENTRE









#### **PEOPLE HAVE LOST THEIR LIVES DUE TO WAR**



#### **DR. LUC VISITING THE SITE**



## **M.H.C.D ACTIVITIES**

IN

### **SOLVING PROBLEMES.**





































#### MHCD STAFF PREPARING PORRIDGE FOR MALNUTRITIONED CHILDREN

#### MHCD STAFF CARRYING PORRIDGE FOR DISTRIBUTING AMONG THE CHILDREN





## BEFOREAFTERMOTHER GIVING PORRIDGE TO A CHILD









#### A CHILD SUFFERING FROM MALARIA



### **MOSQUITO NET DISTRIBUTION**























#### **MHCD WATER PROJECT**









#### **PIG PROJECT**





### AGRICULTURAL PROJECT







#### **BICYCLES DISTRIBUTION TO WOMEN**







### APRIL 2015 PROJECT.

#### **BICYCLES DISTRIBUTION (ONE BIKE COST USD 120)**





## BEFOREAFTERNUTRITION PROGRAM COST USD 50 PER CHILD

### **ONE MOSQUITO NET COST USD 6**









#### DONATE TO DR LUC'S PROJECTS

To make a tax deductible donation go to

https://donations.rawcs.com.au/D efault.aspx?ProjectID=670&Return To=4

And type in your details.