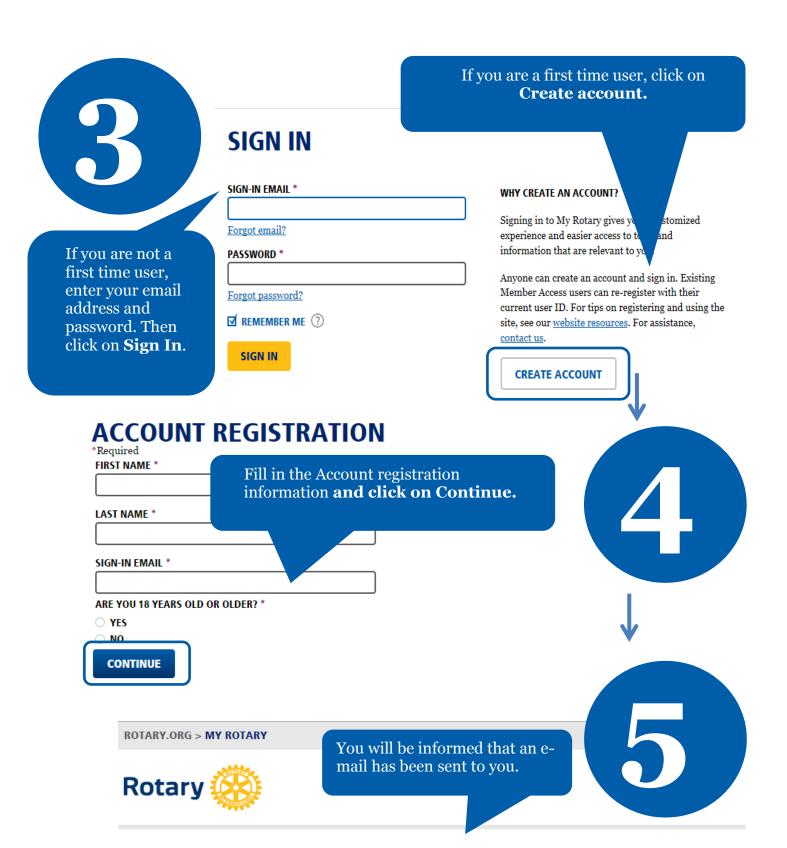

### ACCOUNT REGISTRATION

Thank you for registering, you've completed the first step in the process. You will receive an email sent to your sign-in email with a link to activate your account.

#### Hello

You're just one step away from completing leaders, exchange ideas, and tal

Activate my account

Check your email for the address you provided in the step above. You will receive this message. Click on the blue link to finalize the process.

#### **ACCOUNT SET-UP**

\*Required CREATE PASSWORD Your password must be at least eight characters and contain one lowercase letter and o any part of your sign-in email address.

> Click on Continue.

Thank you for activating your account. Just a few more steps to complete the process.

CONFIRM PASSWORD \* SECURITY QUESTION \* ?

ANSWER \*

CREATE ACCOUNT

Fill in all the mandatory information and click on Create account.

Congratulations, your account was successfully created

Your profile has been created