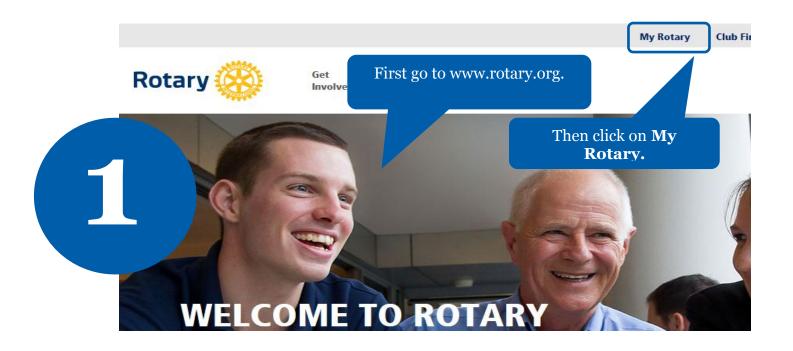

# HOW TO CREATE A MY ROTARY ACCOUNT











### ACCOUNT REGISTRATION

Thank you for registering, you've completed the first step in the process. You will receive an email sent to your sign-in email with a link to activate your account.





## Complete your Rotary.org registration

#### Hello

You're just one step away from completing leaders, exchange ideas, and tal

Activate my account

Check your email for the address you provided in the step above. You will receive this message. Click on the blue link to finalize the process.

#### **ACCOUNT SET-UP**

\*Required CREATE PASSWORD Your password must be at least eight characters and contain one lowercase letter and o any part of your sign-in email address.

> Click on Continue.

Thank you for activating your account. Just a few more steps to complete the process.

CONFIRM PA