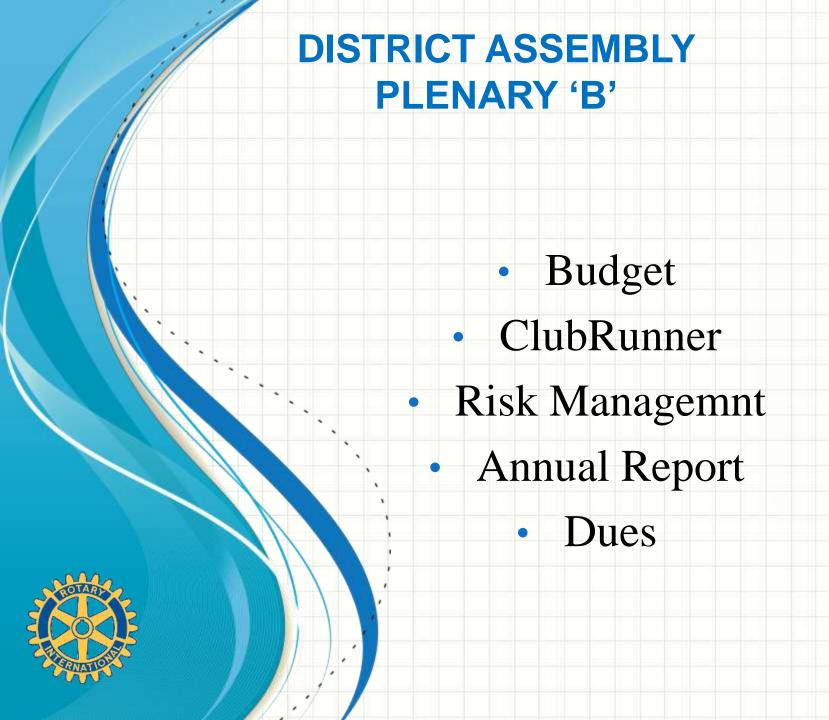

## DISTRICT ASSEMBLY

PDG Pam Pritchard

## **District Assembly**

Venue:

Time: 7:30 Registration

9:00 Introduction

Date: Saturday, 21st April 2012

PLC Pymble

Avon Road, Pymble

### **DISTRICT ASSEMBLY**

7:30 - 9:00 REGISTRATION

9:00 - 9:45 Plenary

9:45 - 10:15 Tea/coffee

10:15 - 11:00 [1] Presidents, Secretaries, Administration Directors, and Treasurers

10:15 – 11.15 [2] Directors and Avenues of Service chairs

### **DISTRICT ASSEMBLY**

11:00 - 12:30 [1] Breakout: Presidents, Secretaries, Administration Directors, and Treasurers

11:15 - 12:30 [2] Breakout: Directors and Avenues of Service chairs

12:30 - 1:30 Lunch

1:30 - 2:30 Breakout by role (12 groups)

2:30 - 3:45 Board Meetings

3:45 - 3:50 Conference Promotion

3:50 – 4:00 Final message

## DISTRICT ASSEMBLY PRESIDENTS' BREAKOUTS

Breakout 1: Effective Planning
 Guide, Leadership, Strategic
 Planning,

Breakout 2: TRF, Role of AGs & Zone breakouts