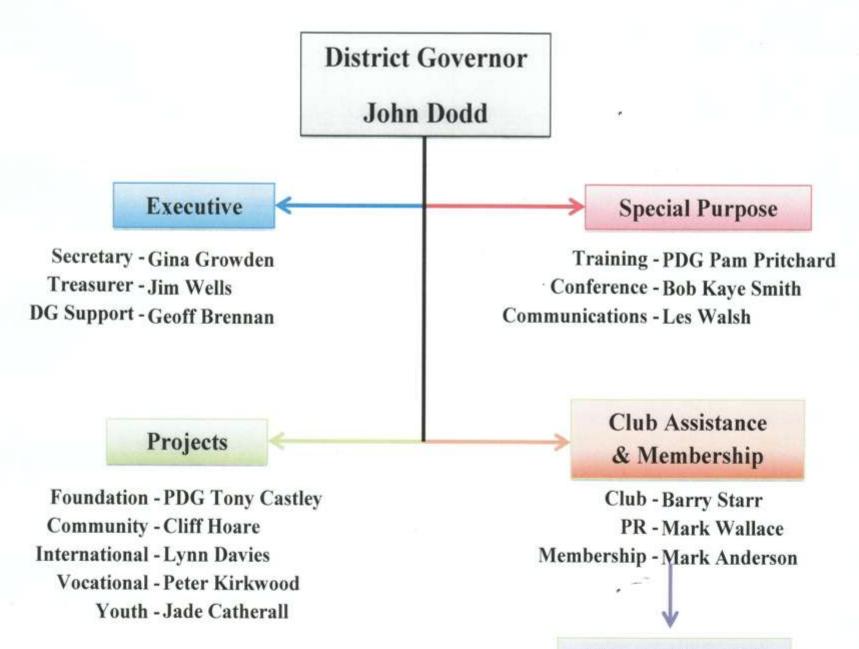

## John Dodd

District Governor 2012-13

"Rotary is an opportunity for acquaintance between business and professional people with a view to service."

RSVP = the Need to Respond on Time A hallmark of a professionally run volunteer organisation

## DISTRICT BUDGET

Jim Wells
District Treasurer

## FINANCIAL MANAGEMENT

Jim Wells District Treasurer

# WORKING WITH DISTRICT

Assistant Governors & Executive Team

PDG Pam Pritchard

# What is the role of Assistant Governors?

## PETS – D9680 ASSISTANT GOVERNORS' ROLE

Assisting the development of club goals

- Attending club meetings and assemblies as invited
- Assisting planning of District Governor's zone meetings
- Acting as a liaison between DG and clubs

Assisting clubs with service projects

Encouraging the development of future
district leaders

What is the role of District Directors and Avenue of Service Chairs?

## PETS – D9680 DIRECTORS & CHAIRS ROLE

Training Club Directors at District Assembly
Providing information to club directors on
programs, projects and activities
Encouraging clubs to become involved in
programs, projects and activities
Seeking opportunities to address clubs on
their area

Working closely with Assistant Governors and Membership Mentors
Encouraging the development of future leaders.