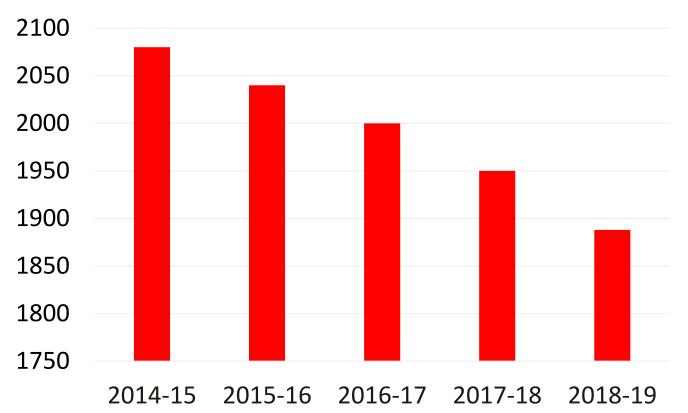

ct families** 
  - Connect professionally
- **Connect community**



# **RI PRESIDENTIAL GOALS**

VS

- 1. Increase our impact
- **2.** Expand our reach
- **3.** Enhance participant engagement
- 4. Increase our ability to adapt

Connect leaders Connect families Connect professionally Connect community



# VS

# **RI PRESIDENTIAL GOALS**

- 1. Increase our impact
- 2. Expand our reach
- 3. Enhance participant engagement
- 4. Increase our ability to adapt

Connect leaders Connect families Connect professionally Connect community



# VS

# **RI PRESIDENTIAL GOALS**

- 1. Increase our impact
- 2. Expand our reach
- 3. Enhance participant engagement
- Increase our ability to adapt

Connect leaders Connect families Connect professionally Connect community







# **D9685 Membership Trends**





# CONNECTIONS





# **CONNECTIONS**





# **INTERNATIONAL ASSEMBLY - CONNECTIONS**





# CONNECTIONS





# **CLUB GOAL ACTIVITY**

#### 2019-20 ROTARY CLUB GOAL CHOICES CLUB:

| PEOPLE ORIENTED (choose 5) |                                                                             | $\checkmark$ | STRATEGIES TO ACCOMPLISH |
|----------------------------|-----------------------------------------------------------------------------|--------------|--------------------------|
| 1.                         | Appoint a Membership Committee (min 5)                                      |              |                          |
| 2.                         | Achieve Net membership gain                                                 |              |                          |
| 3.