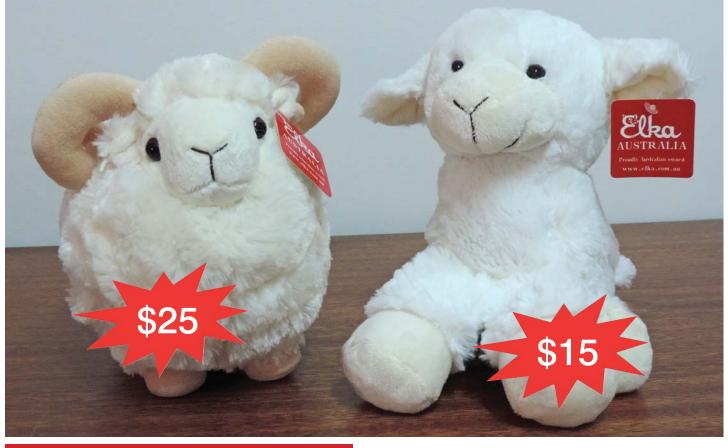

## Help Central Blue Rotary Save the Farm

Central Blue's Save the Farm project is running in conjunction with Rotary District 9630, southern Queensland. Our plan is to assist farming families between Walgett, northern NSW and Longreach, Queensland who are doing it tough because of severe, prolonged drought conditions in the region. Money raised from the sale of cute, cuddly rams and lambs plus donations goes to a D9630 trust fund. Farming families in need are offered money vouchers for use in nearby towns, thereby helping them and the local economy. Rotary clubs wishing to assist can purchase rams and lambs or obtain them on consignment.