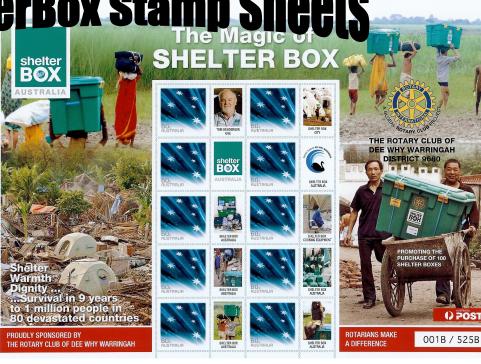

Stamp collectors worldwide will welcome the release of the ShelterBox, Limited edition (525 red - 525 blue), stamp sheets. Shelter-Boxes have provided shelter, warmth and dignity to disaster victims internationally. They have ensured survival, in the past 9 years, to 1 million people in 80 devastated countries.

The Rotary Club of Dee Why Warringah, NSW,
Australia have committed to raise funds for 100 Shelter-Boxes to boost rapidly depleting stocks. Purchase a stamp sheet, or both, and you contribute to helping buy a ShelterBox, valued at AUD\$1,000.00. These unique stamp sheets depict the use of ShelterBox in the devastation of so many recent disasters worldwide.