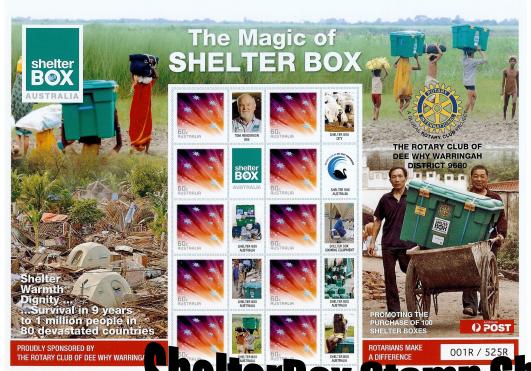

Stamp collectors worldwide will welcome the release of the ShelterBox, Limited edition (525 red - 525 blue), stamp sheets. Shelter-Boxes have provided shelter, warmth and dignity to disaster victims internationally. They have ensured survival, in the past 9 years, to 1 million people in 80 devastated countries.

The Rotary Club of Dee Why Warringah, NSW,
Australia have committed to raise funds for 100 Shelter-Boxes to boost rapidly depleting stocks. Purchase a stamp sheet, or both, and you contribute to helping buy a ShelterBox, valued at AUD\$1,000.00. These unique stamp sheets depict the use of ShelterBox in the devastation of so many recent disasters worldwide.