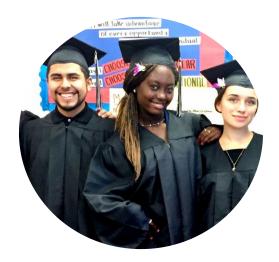

## 100% of mentored seniors graduated

#### 68% of students will be first generation college students

- 22% plan to attenda 4-year college
- 78% of our mentored seniors plan to attend a 2-year college

100% of mentored students would recommend the program to a friend.