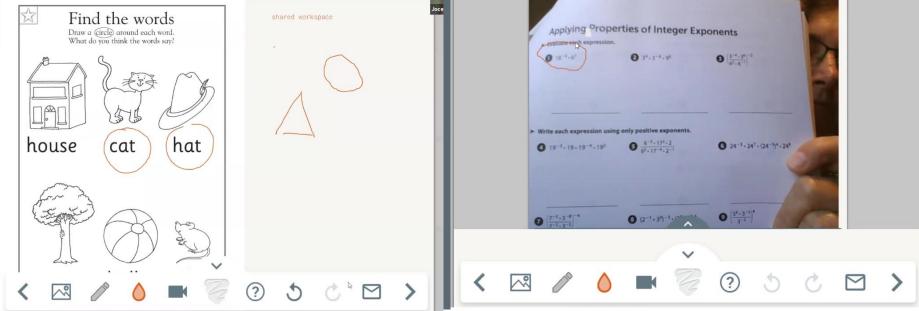

## Remote tutoring: Filling a need

#### SPRING:

Remote Tutoring
Pilot Program

#### **SUMMER:**

Task Force to Design New Program

#### **FALL:**

Implement Remote Tutoring Programs

100% of teachers would recommend the program to a colleague.

Remote Tutoring with Bramble