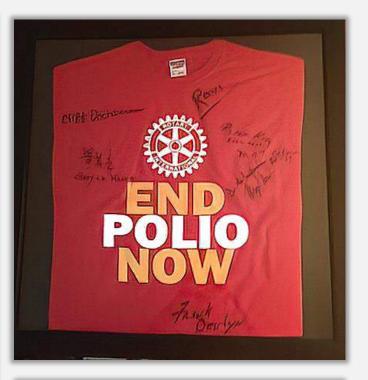

#### **Shirt Auction -**

Along with the campaign this year we are running an ongoing auction of an End Polio Now signed shirt. The shirt has been signed by Rotary International President Barry Rassin and six past International Presidents. It is beautifully framed and ready for hanging proudly in your home or office. The current (as of April 15) bid is \$1,500! To bid on the shirt all you need to do is give your bid to your club president or email it to Dwight Perry (see below).

This shirt has been signed by RI President Barry Rassin and six RI Past Presidents. It is beautifully and professionally framed. Submit your bid to your club president, or email it to Dwight Perry, DWP5334@aol.com.