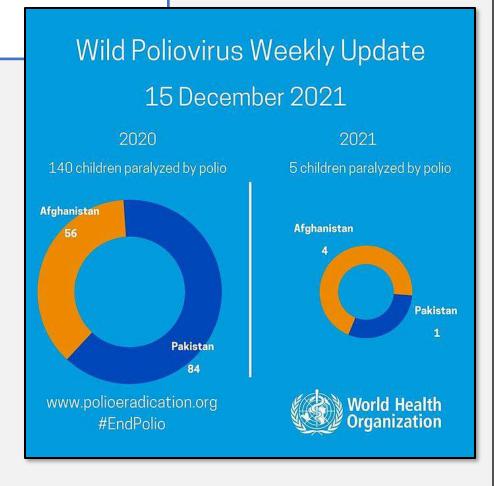

And, I would like to add a reminder that we have two drawings for clubs to gain significant DDF credit. Below are the drawing details.

Finally, while our focus for the first half of the year is the Annual Fund, I do want to provide an update on Polio. I am happy to report that we ended the calendar year making significant progress in the battle to eliminate Polio from the world. While the graphic below shows December 15<sup>th</sup> data, we ended the year 2021 with the same results. We really are this close.