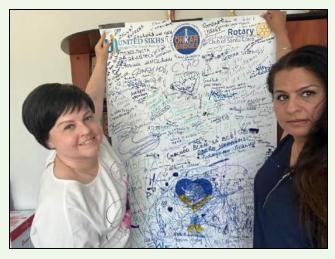

The days and nights were bitter cold and lines of refugees would sometimes run farther than the eye could see at all hours of the day and night. We worked with refugees around the clock at the border and even visited refugee sites inside Ukraine, some escaping from the bombs, others after hiding in bunkers for 25 days, and others evacuating to save their children. At the borders we worked at the United Sikhs

Me (Circled)

heated tents and refugee center where thousands passed by each day. At the interim refugee center in Przemysl, mom and I left a giant canvas to capture the feelings of refugees and volunteers. Working side by side with volunteers from around the world was awe inspiring, worthy of pure respect and a sense of oneness. These moments and sentiments of the people were important to be recorded, remembered, and shared. I was fortunate to be able to collect the canvas in my