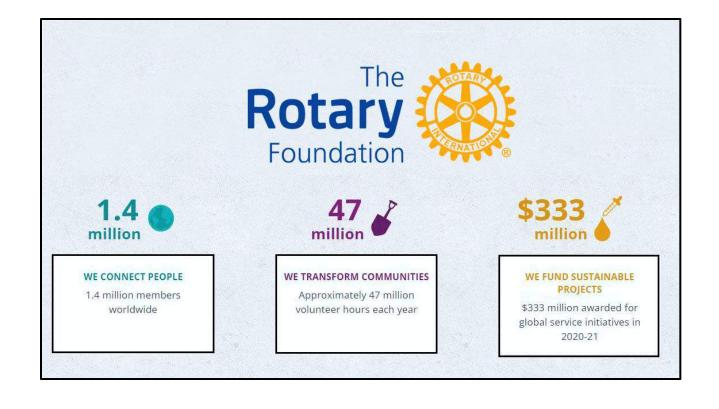

The Rotary Foundation transforms your gifts into service projects that change lives both close to home and around the world.

Since it was founded more than 100 years ago, the Foundation has spent more than \$4 billion on life-changing, sustainable projects.

With your help, we can make lives better in your community and around the world.