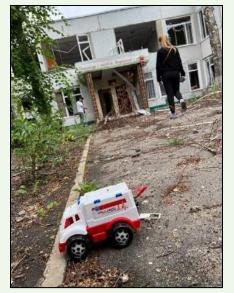

## Two Humanitarian Missions to Ukraine: A Rotarian's First-Hand Account

By Harbir Bhatia, Rotary Club of Santa Clara

**Calling Any District Governors and Foundation Chairs.** Winter is coming and time is running out! Join us in helping Ukraine via the +\$10M RI Disaster Relief Fund Grants for Any District to Assist With

Canvas of Memories (Scribbles by Traumatized Youth)

Seeing the devastation first hand in Ukraine can truly make a person quiver, wondering what people and children felt when bombs hit their homes, or when they heard windows shattering. I interviewed a little 10 year old girl from Bucha, the granddaughter of a family on the main street of the massacre. When the attack started, she was in the kitchen with her mom and didn't understand what the ear splitting sound was at first. But moments later, there were only screams and fear when the building was hit. Can we take a moment to imagine it? Would we have screamed and gone into shock? It was unimaginable for me until I went to Ukraine.

second aid mission in June. It was taken to Lutsk Rotary and Lutsk Region to present to the community and share it across the country.

When I consider the events and some of the sentiments, I wondered could we withstand the hardships, unwarranted bombs, destruction, and war such as this? The humanitarian crisis and war that could change the whole world? Remarkably, the people of Ukraine have been amazingly resilient and determined to survive in this war. The people in the west and center are trying to support millions of refugees and the borders of the country in the north, east and south are heavily damaged. See the picture.