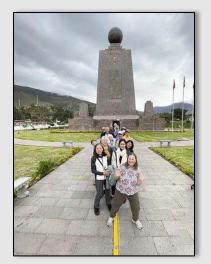

"over the top" vessel, with people who share your own enthusiasm – it simply can't get better.

At the Equator!

The change from sea level on the islands to Quito to 9,350 feet elevation in a few hours was a little scary but no one fainted. We all went up the Teleferico, in a six-person cable car, and hiked even higher to almost 13.000 feet to see the Volcano Pichincha a bit closer. Standing directly on the equator was of course a very special moment. Only 11 countries in the world have the equator run through on land. Ecuador has even the highest point at the volcano Cayambe.