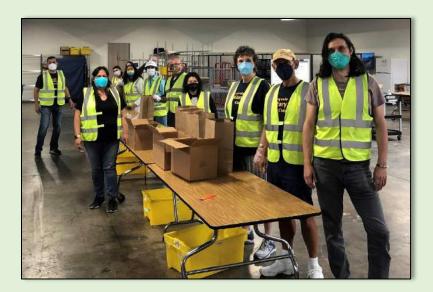

#### By Alia Wilson, Rotary Club of Sunnyvale

unnyvale Rotarians rolled up their sleeves and bagged enough groceries to feed over 120 families on June 17!

With COVID restrictions slowly lessoning, Sunnyvale Rotarians couldn't be more eager to be allowed to volunteer in our community once again and help some of our most vulnerable neighbors.

During the day of volunteering, 12 Sunnyvale Rotarians and friends lined up in assembly-line formation and packaged 120 bags that included shelf-

stable food items such as canned salmon, rice, bouillon cubes, beans, peanut butter, and more!