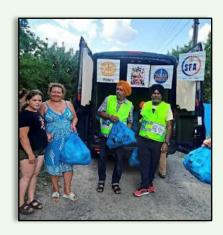

#### The second mission to Ukraine included aid from District 5170 and the \$25,000 grant from the RI Ukraine Disaster Relief grant.

Through the on ground volunteers of Sikhs For All and Rotarians, over 2500 people received food, ovens and kitchen supplies for a refugee center, medical supplies for the military, transportation support to distribute to more areas, and much more.

I visited major sides of the country to get a first hand understanding of the situation, accompanying the Sikhs For All team and Rotarians, and met with local to national officials - countrywide organizers, Mayors, Governors, and also a Member of Parliament.

The Sikhs for All project volunteers in Kyiv delivered amazing aid with grant funds. With their dedicated and humble volunteers, around 1000 households received supplies. In addition, most seniors are in a difficult positions to get aid to. The volunteers went far north and to smaller villages around Borodyanka, then to Bucha and Irpin. There were so many villages completely flattened by the invasion. They were on the path from Belarus to the capitol Kyiv. Those who stayed were trying to shelter with what was left on their lands. Others just stared at the rubble. I walked through the street of the Bucha massacre, and wondered how people lived on after such a horrific event. That is the nature of mankind. We can drown or we rise.