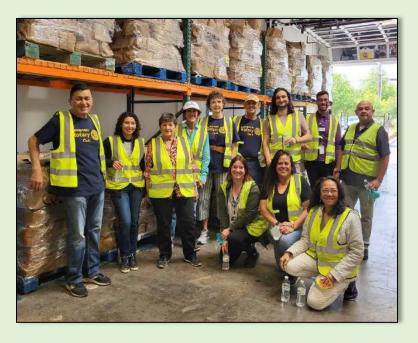

#### By Alia Wilson, Rotary Club of Sunnyvale

unnyvale Rotarians rolled up their sleeves and bagged enough groceries to feed over 120 families on June 17!

With COVID restrictions slowly lessoning, Sunnyvale Rotarians couldn't be more eager to be allowed to volunteer in our community once again and help some of our most vulnerable neighbors.

During the day of volunteering, 12 Sunnyvale Rotarians and friends lined up in assembly-line formation and packaged 120 bags that included shelf-

stable food items such as canned salmon, rice, bouillon cubes, beans, peanut butter, and more!