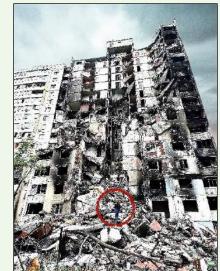

second aid mission in June. It was taken to Lutsk Rotary and Lutsk Region to present to the community and share it across the country.

When I consider the events and some of the sentiments, I wondered could we withstand the hardships, unwarranted bombs, destruction, and war such as this? The humanitarian crisis and war that could change the whole world? Remarkably, the people of Ukraine have been amazingly resilient and determined to survive in this war. The people in the west and center are trying to support millions of refugees and the borders of the country in the north, east and south are heavily damaged. See the picture.

During my visit I went to the States of Kyiv, Kharkiv, Volyn, Lviv, and Ivano Frankivsk, and met with Rotarians in these regions. Thanks to the Lutsk Rotary Club and Kharkiv Rotary Club Multinational, I was able to get insights about their needs and connect with more people. It was unfathomable to see so much destruction in the northern State of Kyiv and North East of State of Kharkiv. I couldn't make it to Mykolaiv, Odessa, Dnipro and Zaporzhzya because of the increased attacks.

The Sikhs for All project volunteers in Kyiv delivered amazing aid with grant funds. With their dedicated and humble volunteers, around 1000 households received supplies. In addition, most seniors are in a difficult positions to get aid to. The volunteers went far north and to smaller villages around Borodyanka, then to Bucha and Irpin. There were so many villages completely flattened by the invasion. They were on the path from Belarus to the capitol Kyiv. Those who stayed were trying to shelter with what was left on their lands. Others just stared at the rubble. I walked through the street of the Bucha massacre, and wondered how people lived on after such a horrific event. That is the nature of mankind. We can drown or we rise.