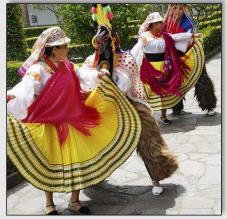

Traditional dancers

RC Tomebamba hosted a special evening for our delegation with a traditional roasted pig (hornado), traditional dance performance and the crazy cow fireworks.

TRAVEL WITH CAUSE: Cupertino Rotary is a very generous club and has a tradition of sending travelers off with cash for RAOK, Random Act of Kindness. Irmgard Lafrentz, who lived in Cuenca from 2016 to 2019 introduced two non-profits in town. After visiting both, the group allocated \$600 each to Hogar de Esperanza, House of Hope, who helps street kids and adults with HIV and immediate medical needs.